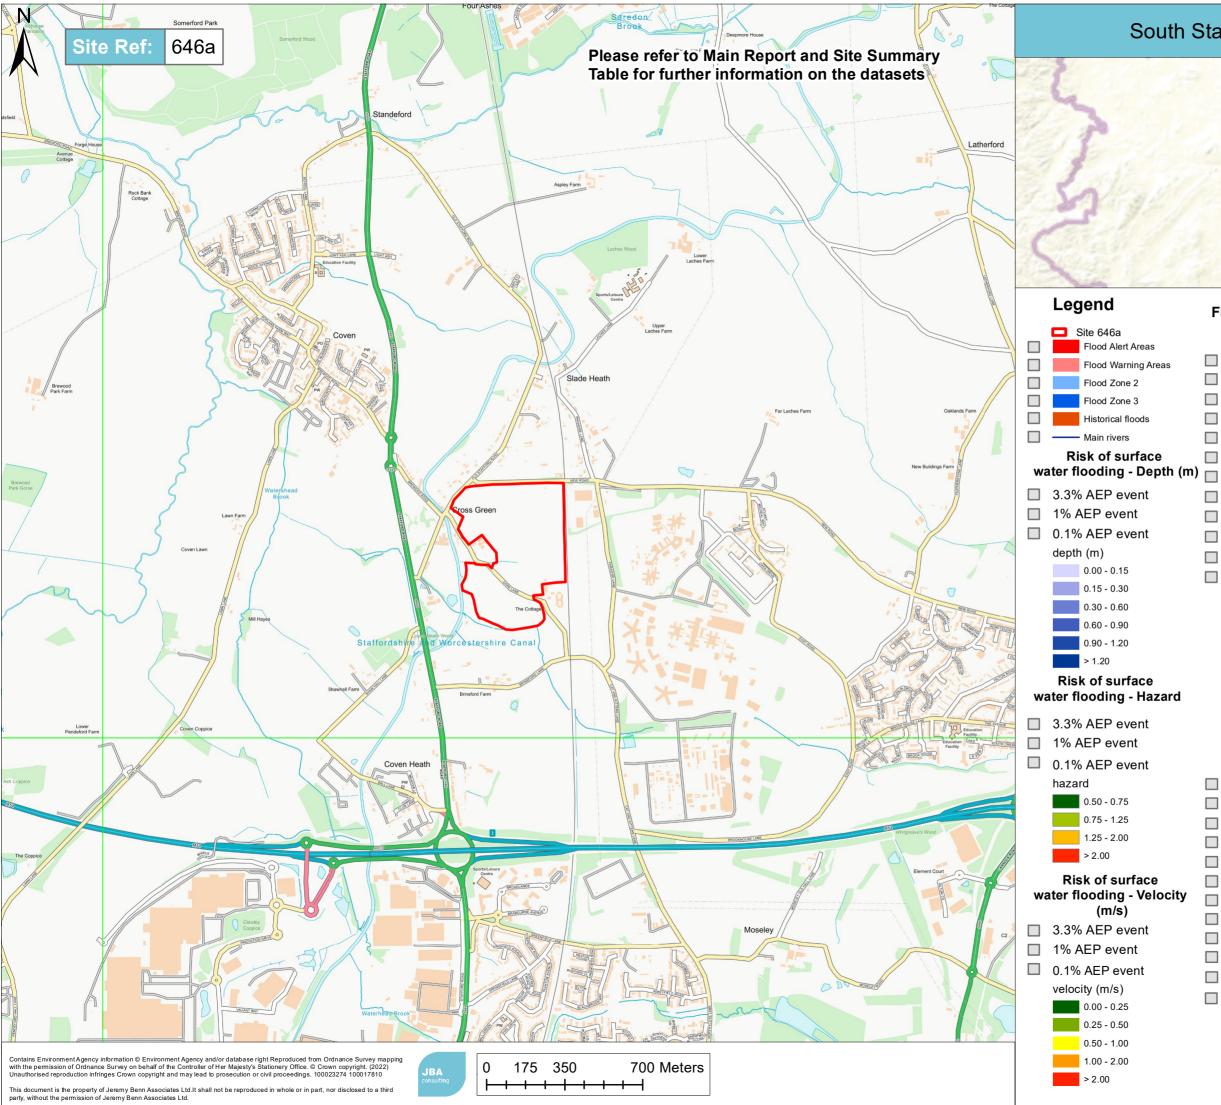

## South Staffordshire Level 2 SFRA

| ,                                                                                                                                                                                                                                                                                                                                                                                                                                                     |                                                                                                                                                                                                                                                                                                                    | 5.0                                                                                                                                                                                                                                                                                                                                                                                                                                                                                                                                                                                                                                                                                                                                                                                                                                                                                                                                                                                                                                                                                                                                                                                                                                                                                                                                                                                                                                                                                                                                                                                                                                                                                                                                                                                                                                                                                                                                                                                                              |
|-------------------------------------------------------------------------------------------------------------------------------------------------------------------------------------------------------------------------------------------------------------------------------------------------------------------------------------------------------------------------------------------------------------------------------------------------------|--------------------------------------------------------------------------------------------------------------------------------------------------------------------------------------------------------------------------------------------------------------------------------------------------------------------|------------------------------------------------------------------------------------------------------------------------------------------------------------------------------------------------------------------------------------------------------------------------------------------------------------------------------------------------------------------------------------------------------------------------------------------------------------------------------------------------------------------------------------------------------------------------------------------------------------------------------------------------------------------------------------------------------------------------------------------------------------------------------------------------------------------------------------------------------------------------------------------------------------------------------------------------------------------------------------------------------------------------------------------------------------------------------------------------------------------------------------------------------------------------------------------------------------------------------------------------------------------------------------------------------------------------------------------------------------------------------------------------------------------------------------------------------------------------------------------------------------------------------------------------------------------------------------------------------------------------------------------------------------------------------------------------------------------------------------------------------------------------------------------------------------------------------------------------------------------------------------------------------------------------------------------------------------------------------------------------------------------|
| 3.3% AEP Present Day                                                                                                                                                                                                                                                                                                                                                                                                                                  |                                                                                                                                                                                                                                                                                                                    | 6.0                                                                                                                                                                                                                                                                                                                                                                                                                                                                                                                                                                                                                                                                                                                                                                                                                                                                                                                                                                                                                                                                                                                                                                                                                                                                                                                                                                                                                                                                                                                                                                                                                                                                                                                                                                                                                                                                                                                                                                                                              |
|                                                                                                                                                                                                                                                                                                                                                                                                                                                       |                                                                                                                                                                                                                                                                                                                    |                                                                                                                                                                                                                                                                                                                                                                                                                                                                                                                                                                                                                                                                                                                                                                                                                                                                                                                                                                                                                                                                                                                                                                                                                                                                                                                                                                                                                                                                                                                                                                                                                                                                                                                                                                                                                                                                                                                                                                                                                  |
| 0.1% AEP Present Day                                                                                                                                                                                                                                                                                                                                                                                                                                  | FI                                                                                                                                                                                                                                                                                                                 | uvial Mo                                                                                                                                                                                                                                                                                                                                                                                                                                                                                                                                                                                                                                                                                                                                                                                                                                                                                                                                                                                                                                                                                                                                                                                                                                                                                                                                                                                                                                                                                                                                                                                                                                                                                                                                                                                                                                                                                                                                                                                                         |
| 3.3% AEP Central                                                                                                                                                                                                                                                                                                                                                                                                                                      |                                                                                                                                                                                                                                                                                                                    | Veloc                                                                                                                                                                                                                                                                                                                                                                                                                                                                                                                                                                                                                                                                                                                                                                                                                                                                                                                                                                                                                                                                                                                                                                                                                                                                                                                                                                                                                                                                                                                                                                                                                                                                                                                                                                                                                                                                                                                                                                                                            |
| 1% AEP Central                                                                                                                                                                                                                                                                                                                                                                                                                                        |                                                                                                                                                                                                                                                                                                                    | 3.3% AE                                                                                                                                                                                                                                                                                                                                                                                                                                                                                                                                                                                                                                                                                                                                                                                                                                                                                                                                                                                                                                                                                                                                                                                                                                                                                                                                                                                                                                                                                                                                                                                                                                                                                                                                                                                                                                                                                                                                                                                                          |
| 0.1% AEP Central                                                                                                                                                                                                                                                                                                                                                                                                                                      |                                                                                                                                                                                                                                                                                                                    | 1% AEP                                                                                                                                                                                                                                                                                                                                                                                                                                                                                                                                                                                                                                                                                                                                                                                                                                                                                                                                                                                                                                                                                                                                                                                                                                                                                                                                                                                                                                                                                                                                                                                                                                                                                                                                                                                                                                                                                                                                                                                                           |
| 3.3% AEP Higher                                                                                                                                                                                                                                                                                                                                                                                                                                       |                                                                                                                                                                                                                                                                                                                    | 0.1% AE                                                                                                                                                                                                                                                                                                                                                                                                                                                                                                                                                                                                                                                                                                                                                                                                                                                                                                                                                                                                                                                                                                                                                                                                                                                                                                                                                                                                                                                                                                                                                                                                                                                                                                                                                                                                                                                                                                                                                                                                          |
| 1% AEP Higher                                                                                                                                                                                                                                                                                                                                                                                                                                         |                                                                                                                                                                                                                                                                                                                    | 3.3% AE                                                                                                                                                                                                                                                                                                                                                                                                                                                                                                                                                                                                                                                                                                                                                                                                                                                                                                                                                                                                                                                                                                                                                                                                                                                                                                                                                                                                                                                                                                                                                                                                                                                                                                                                                                                                                                                                                                                                                                                                          |
| 0.1% AEP Higher                                                                                                                                                                                                                                                                                                                                                                                                                                       |                                                                                                                                                                                                                                                                                                                    | 1% AEP                                                                                                                                                                                                                                                                                                                                                                                                                                                                                                                                                                                                                                                                                                                                                                                                                                                                                                                                                                                                                                                                                                                                                                                                                                                                                                                                                                                                                                                                                                                                                                                                                                                                                                                                                                                                                                                                                                                                                                                                           |
| 3.3% AEP Upper                                                                                                                                                                                                                                                                                                                                                                                                                                        |                                                                                                                                                                                                                                                                                                                    | 0.1% AE                                                                                                                                                                                                                                                                                                                                                                                                                                                                                                                                                                                                                                                                                                                                                                                                                                                                                                                                                                                                                                                                                                                                                                                                                                                                                                                                                                                                                                                                                                                                                                                                                                                                                                                                                                                                                                                                                                                                                                                                          |
| 1% AEP Upper                                                                                                                                                                                                                                                                                                                                                                                                                                          |                                                                                                                                                                                                                                                                                                                    | 3.3% AE                                                                                                                                                                                                                                                                                                                                                                                                                                                                                                                                                                                                                                                                                                                                                                                                                                                                                                                                                                                                                                                                                                                                                                                                                                                                                                                                                                                                                                                                                                                                                                                                                                                                                                                                                                                                                                                                                                                                                                                                          |
| 0.1% AEP Upper                                                                                                                                                                                                                                                                                                                                                                                                                                        |                                                                                                                                                                                                                                                                                                                    | 1% AEP                                                                                                                                                                                                                                                                                                                                                                                                                                                                                                                                                                                                                                                                                                                                                                                                                                                                                                                                                                                                                                                                                                                                                                                                                                                                                                                                                                                                                                                                                                                                                                                                                                                                                                                                                                                                                                                                                                                                                                                                           |
|                                                                                                                                                                                                                                                                                                                                                                                                                                                       |                                                                                                                                                                                                                                                                                                                    | 0.1% AE                                                                                                                                                                                                                                                                                                                                                                                                                                                                                                                                                                                                                                                                                                                                                                                                                                                                                                                                                                                                                                                                                                                                                                                                                                                                                                                                                                                                                                                                                                                                                                                                                                                                                                                                                                                                                                                                                                                                                                                                          |
| <u> </u>                                                                                                                                                                                                                                                                                                                                                                                                                                              |                                                                                                                                                                                                                                                                                                                    | 3.3% AE                                                                                                                                                                                                                                                                                                                                                                                                                                                                                                                                                                                                                                                                                                                                                                                                                                                                                                                                                                                                                                                                                                                                                                                                                                                                                                                                                                                                                                                                                                                                                                                                                                                                                                                                                                                                                                                                                                                                                                                                          |
| 0.3 - 0.6                                                                                                                                                                                                                                                                                                                                                                                                                                             |                                                                                                                                                                                                                                                                                                                    | 1% AEP                                                                                                                                                                                                                                                                                                                                                                                                                                                                                                                                                                                                                                                                                                                                                                                                                                                                                                                                                                                                                                                                                                                                                                                                                                                                                                                                                                                                                                                                                                                                                                                                                                                                                                                                                                                                                                                                                                                                                                                                           |
| 0.6 - 0.9                                                                                                                                                                                                                                                                                                                                                                                                                                             |                                                                                                                                                                                                                                                                                                                    | 0.1% AE                                                                                                                                                                                                                                                                                                                                                                                                                                                                                                                                                                                                                                                                                                                                                                                                                                                                                                                                                                                                                                                                                                                                                                                                                                                                                                                                                                                                                                                                                                                                                                                                                                                                                                                                                                                                                                                                                                                                                                                                          |
| 0.9 - 1.2                                                                                                                                                                                                                                                                                                                                                                                                                                             |                                                                                                                                                                                                                                                                                                                    | (m/s)                                                                                                                                                                                                                                                                                                                                                                                                                                                                                                                                                                                                                                                                                                                                                                                                                                                                                                                                                                                                                                                                                                                                                                                                                                                                                                                                                                                                                                                                                                                                                                                                                                                                                                                                                                                                                                                                                                                                                                                                            |
| 1.21 - 1.5                                                                                                                                                                                                                                                                                                                                                                                                                                            |                                                                                                                                                                                                                                                                                                                    | 0 - 1                                                                                                                                                                                                                                                                                                                                                                                                                                                                                                                                                                                                                                                                                                                                                                                                                                                                                                                                                                                                                                                                                                                                                                                                                                                                                                                                                                                                                                                                                                                                                                                                                                                                                                                                                                                                                                                                                                                                                                                                            |
|                                                                                                                                                                                                                                                                                                                                                                                                                                                       |                                                                                                                                                                                                                                                                                                                    | 1.1 -                                                                                                                                                                                                                                                                                                                                                                                                                                                                                                                                                                                                                                                                                                                                                                                                                                                                                                                                                                                                                                                                                                                                                                                                                                                                                                                                                                                                                                                                                                                                                                                                                                                                                                                                                                                                                                                                                                                                                                                                            |
|                                                                                                                                                                                                                                                                                                                                                                                                                                                       |                                                                                                                                                                                                                                                                                                                    | 2.1 -                                                                                                                                                                                                                                                                                                                                                                                                                                                                                                                                                                                                                                                                                                                                                                                                                                                                                                                                                                                                                                                                                                                                                                                                                                                                                                                                                                                                                                                                                                                                                                                                                                                                                                                                                                                                                                                                                                                                                                                                            |
| Fluvial Model Results-                                                                                                                                                                                                                                                                                                                                                                                                                                |                                                                                                                                                                                                                                                                                                                    | 3.1 -                                                                                                                                                                                                                                                                                                                                                                                                                                                                                                                                                                                                                                                                                                                                                                                                                                                                                                                                                                                                                                                                                                                                                                                                                                                                                                                                                                                                                                                                                                                                                                                                                                                                                                                                                                                                                                                                                                                                                                                                            |
|                                                                                                                                                                                                                                                                                                                                                                                                                                                       |                                                                                                                                                                                                                                                                                                                    |                                                                                                                                                                                                                                                                                                                                                                                                                                                                                                                                                                                                                                                                                                                                                                                                                                                                                                                                                                                                                                                                                                                                                                                                                                                                                                                                                                                                                                                                                                                                                                                                                                                                                                                                                                                                                                                                                                                                                                                                                  |
| Hazard                                                                                                                                                                                                                                                                                                                                                                                                                                                |                                                                                                                                                                                                                                                                                                                    | 4.1 -                                                                                                                                                                                                                                                                                                                                                                                                                                                                                                                                                                                                                                                                                                                                                                                                                                                                                                                                                                                                                                                                                                                                                                                                                                                                                                                                                                                                                                                                                                                                                                                                                                                                                                                                                                                                                                                                                                                                                                                                            |
| 3.3% AEP Present Day                                                                                                                                                                                                                                                                                                                                                                                                                                  |                                                                                                                                                                                                                                                                                                                    | 4.1 -                                                                                                                                                                                                                                                                                                                                                                                                                                                                                                                                                                                                                                                                                                                                                                                                                                                                                                                                                                                                                                                                                                                                                                                                                                                                                                                                                                                                                                                                                                                                                                                                                                                                                                                                                                                                                                                                                                                                                                                                            |
| 3.3% AEP Present Day<br>1% AEP Present Day                                                                                                                                                                                                                                                                                                                                                                                                            | <b>c</b> .                                                                                                                                                                                                                                                                                                         |                                                                                                                                                                                                                                                                                                                                                                                                                                                                                                                                                                                                                                                                                                                                                                                                                                                                                                                                                                                                                                                                                                                                                                                                                                                                                                                                                                                                                                                                                                                                                                                                                                                                                                                                                                                                                                                                                                                                                                                                                  |
| 3.3% AEP Present Day<br>1% AEP Present Day<br>0.1% AEP Present Day                                                                                                                                                                                                                                                                                                                                                                                    | Sı                                                                                                                                                                                                                                                                                                                 | urface W                                                                                                                                                                                                                                                                                                                                                                                                                                                                                                                                                                                                                                                                                                                                                                                                                                                                                                                                                                                                                                                                                                                                                                                                                                                                                                                                                                                                                                                                                                                                                                                                                                                                                                                                                                                                                                                                                                                                                                                                         |
| 3.3% AEP Present Day<br>1% AEP Present Day<br>0.1% AEP Present Day<br>3.3% AEP Central                                                                                                                                                                                                                                                                                                                                                                | Sı                                                                                                                                                                                                                                                                                                                 |                                                                                                                                                                                                                                                                                                                                                                                                                                                                                                                                                                                                                                                                                                                                                                                                                                                                                                                                                                                                                                                                                                                                                                                                                                                                                                                                                                                                                                                                                                                                                                                                                                                                                                                                                                                                                                                                                                                                                                                                                  |
| <ul> <li>3.3% AEP Present Day</li> <li>1% AEP Present Day</li> <li>0.1% AEP Present Day</li> <li>3.3% AEP Central</li> <li>1% AEP Central</li> </ul>                                                                                                                                                                                                                                                                                                  | Su                                                                                                                                                                                                                                                                                                                 | urface W<br>Ch                                                                                                                                                                                                                                                                                                                                                                                                                                                                                                                                                                                                                                                                                                                                                                                                                                                                                                                                                                                                                                                                                                                                                                                                                                                                                                                                                                                                                                                                                                                                                                                                                                                                                                                                                                                                                                                                                                                                                                                                   |
| <ul> <li>3.3% AEP Present Day</li> <li>1% AEP Present Day</li> <li>0.1% AEP Present Day</li> <li>3.3% AEP Central</li> <li>1% AEP Central</li> <li>0.1% AEP Central</li> </ul>                                                                                                                                                                                                                                                                        |                                                                                                                                                                                                                                                                                                                    | urface W<br>Ch<br>3.3% AE<br>3.3% AE                                                                                                                                                                                                                                                                                                                                                                                                                                                                                                                                                                                                                                                                                                                                                                                                                                                                                                                                                                                                                                                                                                                                                                                                                                                                                                                                                                                                                                                                                                                                                                                                                                                                                                                                                                                                                                                                                                                                                                             |
| <ul> <li>3.3% AEP Present Day</li> <li>1% AEP Present Day</li> <li>0.1% AEP Present Day</li> <li>3.3% AEP Central</li> <li>1% AEP Central</li> <li>0.1% AEP Central</li> <li>3.3% AEP Higher</li> </ul>                                                                                                                                                                                                                                               |                                                                                                                                                                                                                                                                                                                    | u <b>rface W</b><br>Ch<br>3.3% AE                                                                                                                                                                                                                                                                                                                                                                                                                                                                                                                                                                                                                                                                                                                                                                                                                                                                                                                                                                                                                                                                                                                                                                                                                                                                                                                                                                                                                                                                                                                                                                                                                                                                                                                                                                                                                                                                                                                                                                                |
| <ul> <li>3.3% AEP Present Day</li> <li>1% AEP Present Day</li> <li>0.1% AEP Present Day</li> <li>3.3% AEP Central</li> <li>1% AEP Central</li> <li>0.1% AEP Central</li> <li>3.3% AEP Higher</li> <li>1% AEP Higher</li> </ul>                                                                                                                                                                                                                        |                                                                                                                                                                                                                                                                                                                    | urface W<br>Ch<br>3.3% AE<br>3.3% AE                                                                                                                                                                                                                                                                                                                                                                                                                                                                                                                                                                                                                                                                                                                                                                                                                                                                                                                                                                                                                                                                                                                                                                                                                                                                                                                                                                                                                                                                                                                                                                                                                                                                                                                                                                                                                                                                                                                                                                             |
| <ul> <li>3.3% AEP Present Day</li> <li>1% AEP Present Day</li> <li>0.1% AEP Present Day</li> <li>3.3% AEP Central</li> <li>1% AEP Central</li> <li>0.1% AEP Central</li> <li>3.3% AEP Higher</li> <li>1% AEP Higher</li> <li>0.1% AEP Higher</li> </ul>                                                                                                                                                                                               |                                                                                                                                                                                                                                                                                                                    | 3.3% AE<br>3.3% AE<br>3.3% AE<br>1% AEP<br>1% AEP                                                                                                                                                                                                                                                                                                                                                                                                                                                                                                                                                                                                                                                                                                                                                                                                                                                                                                                                                                                                                                                                                                                                                                                                                                                                                                                                                                                                                                                                                                                                                                                                                                                                                                                                                                                                                                                                                                                                                                |
| <ul> <li>3.3% AEP Present Day</li> <li>1% AEP Present Day</li> <li>0.1% AEP Present Day</li> <li>3.3% AEP Central</li> <li>1% AEP Central</li> <li>0.1% AEP Central</li> <li>3.3% AEP Higher</li> <li>1% AEP Higher</li> <li>0.1% AEP Higher</li> <li>3.3% AEP Higher</li> <li>3.3% AEP Upper</li> </ul>                                                                                                                                              |                                                                                                                                                                                                                                                                                                                    | 3.3% AE<br>3.3% AE<br>3.3% AE<br>1% AEP                                                                                                                                                                                                                                                                                                                                                                                                                                                                                                                                                                                                                                                                                                                                                                                                                                                                                                                                                                                                                                                                                                                                                                                                                                                                                                                                                                                                                                                                                                                                                                                                                                                                                                                                                                                                                                                                                                                                                                          |
| <ul> <li>3.3% AEP Present Day</li> <li>1% AEP Present Day</li> <li>0.1% AEP Present Day</li> <li>3.3% AEP Central</li> <li>1% AEP Central</li> <li>0.1% AEP Central</li> <li>3.3% AEP Higher</li> <li>1% AEP Higher</li> <li>0.1% AEP Higher</li> <li>3.3% AEP Upper</li> <li>1% AEP Upper</li> </ul>                                                                                                                                                 |                                                                                                                                                                                                                                                                                                                    | 3.3% AE<br>3.3% AE<br>3.3% AE<br>1% AEP<br>1% AEP                                                                                                                                                                                                                                                                                                                                                                                                                                                                                                                                                                                                                                                                                                                                                                                                                                                                                                                                                                                                                                                                                                                                                                                                                                                                                                                                                                                                                                                                                                                                                                                                                                                                                                                                                                                                                                                                                                                                                                |
| <ul> <li>3.3% AEP Present Day</li> <li>1% AEP Present Day</li> <li>0.1% AEP Present Day</li> <li>3.3% AEP Central</li> <li>1% AEP Central</li> <li>0.1% AEP Central</li> <li>3.3% AEP Higher</li> <li>1% AEP Higher</li> <li>0.1% AEP Higher</li> <li>3.3% AEP Upper</li> <li>1% AEP Upper</li> <li>0.1% AEP Upper</li> </ul>                                                                                                                         |                                                                                                                                                                                                                                                                                                                    | arface W<br>Ch<br>3.3% AE<br>3.3% AE<br>1% AEP<br>1% AEP<br>1% AEP<br>0.24                                                                                                                                                                                                                                                                                                                                                                                                                                                                                                                                                                                                                                                                                                                                                                                                                                                                                                                                                                                                                                                                                                                                                                                                                                                                                                                                                                                                                                                                                                                                                                                                                                                                                                                                                                                                                                                                                                                                       |
| <ul> <li>3.3% AEP Present Day</li> <li>1% AEP Present Day</li> <li>0.1% AEP Present Day</li> <li>3.3% AEP Central</li> <li>1% AEP Central</li> <li>0.1% AEP Central</li> <li>3.3% AEP Higher</li> <li>1% AEP Higher</li> <li>0.1% AEP Higher</li> <li>3.3% AEP Upper</li> <li>1% AEP Upper</li> <li>0.1% AEP Upper</li> </ul> |                                                                                                                                                                                                                                                                                                                    | urface W<br>Ch<br>3.3% AE<br>3.3% AE<br>1% AEP<br>1% AEP                                                                                                                                                                                                                                                                                                                                                                                                                                                                                                                                                                                                                                                                                                                                                                                                                                                                                                                                                                                                                                                                                                                                                                                                                                                                                                                                                                                                                                                                                                                                                                                                                                                                                                                                                                                                                                                                                                                                                         |
| <ul> <li>3.3% AEP Present Day</li> <li>1% AEP Present Day</li> <li>0.1% AEP Present Day</li> <li>3.3% AEP Central</li> <li>1% AEP Central</li> <li>0.1% AEP Central</li> <li>3.3% AEP Higher</li> <li>1% AEP Higher</li> <li>0.1% AEP Higher</li> <li>3.3% AEP Upper</li> <li>1% AEP Upper</li> <li>0.1% AEP Upper</li> <li>0.1% AEP Upper</li> <li>0.5 - 1</li> <li>1.01 - 2</li> </ul>                                                              |                                                                                                                                                                                                                                                                                                                    | arface W<br>Ch<br>3.3% AE<br>3.3% AE<br>1% AEP<br>1% AEP<br>0.25                                                                                                                                                                                                                                                                                                                                                                                                                                                                                                                                                                                                                                                                                                                                                                                                                                                                                                                                                                                                                                                                                                                                                                                                                                                                                                                                                                                                                                                                                                                                                                                                                                                                                                                                                                                                                                                                                                                                                 |
| <ul> <li>3.3% AEP Present Day</li> <li>1% AEP Present Day</li> <li>0.1% AEP Present Day</li> <li>3.3% AEP Central</li> <li>1% AEP Central</li> <li>0.1% AEP Central</li> <li>3.3% AEP Higher</li> <li>1% AEP Higher</li> <li>0.1% AEP Higher</li> <li>3.3% AEP Upper</li> <li>1% AEP Upper</li> <li>0.1% AEP Upper</li> </ul> |                                                                                                                                                                                                                                                                                                                    | arface W<br>Ch<br>3.3% AE<br>3.3% AE<br>1% AEP<br>1% AEP<br>1% AEP<br>0.25<br>0.25                                                                                                                                                                                                                                                                                                                                                                                                                                                                                                                                                                                                                                                                                                                                                                                                                                                                                                                                                                                                                                                                                                                                                                                                                                                                                                                                                                                                                                                                                                                                                                                                                                                                                                                                                                                                                                                                                                                               |
|                                                                                                                                                                                                                                                                                                                                                                                                                                                       | 1% AEP Present Day<br>0.1% AEP Present Day<br>3.3% AEP Central<br>1% AEP Central<br>0.1% AEP Central<br>3.3% AEP Higher<br>1% AEP Higher<br>0.1% AEP Higher<br>3.3% AEP Upper<br>1% AEP Upper<br>0.1% AEP Upper<br>(m)<br>0 - 0.3<br>0.3 - 0.6<br>0.6 - 0.9<br>0.9 - 1.2<br>1.21 - 1.5<br>1.51 - 1.8<br>1.81 - 2.1 | 1% AEP Present Day       FI         0.1% AEP Present Day       S         3.3% AEP Central       Image: Constraint of the second se |