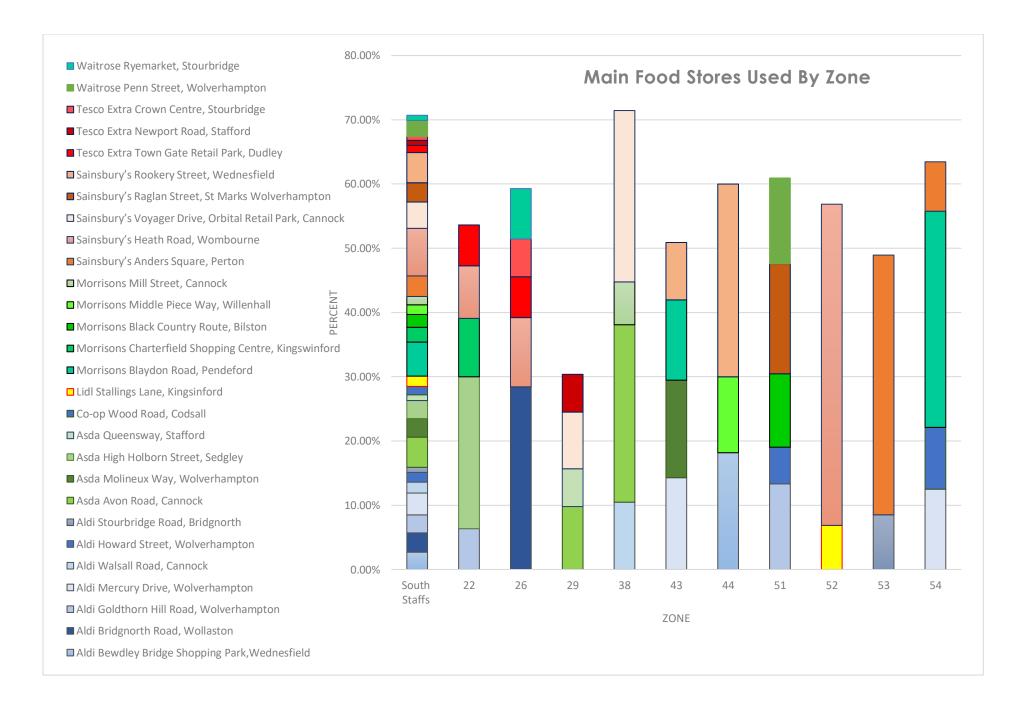

#### Table A3.6A : Main Food Shopping Destinations (Q01)

| Centre Tier |                                                         | Zone | Total  | Total S Staffs area | Zone 22 | Zone 26 | Zone 29 | Zone 38 | Zone 43 | Zone 44 | Zone 51 | Zone 52 | Zone 53 | Zone 54 |
|-------------|---------------------------------------------------------|------|--------|---------------------|---------|---------|---------|---------|---------|---------|---------|---------|---------|---------|
| / Area      |                                                         |      |        | (unweighted)        |         |         |         |         |         |         |         |         |         |         |
| •           |                                                         |      |        | , ,                 |         |         |         |         |         |         |         |         |         |         |
| 1           | Bilbrook - Local Shops                                  | 54   | 0.00%  | 0.0%                | 0.0%    | 0.0%    | 0.0%    | 0.0%    | 0.0%    | 0.0%    | 0.0%    | 0.0%    | 0.0%    | 0.0%    |
| 1           | Cheslyn Hay - Local Shops                               | 38   | 0.02%  | 0.1%                | 0.0%    | 0.0%    | 0.0%    | 1.0%    | 0.0%    | 0.0%    | 0.0%    | 0.0%    | 0.0%    | 0.0%    |
| 1           | Codsall - Co-op, Wood Lane                              | 54   | 0.21%  | 1.3%                | 0.0%    | 0.0%    | 2.9%    | 0.0%    | 0.0%    | 0.0%    | 0.0%    | 0.0%    | 0.0%    | 9.6%    |
| 1           | Codsall - Other Local Shops                             | 54   | 0.50%  | 0.3%                | 0.0%    | 0.0%    | 0.0%    | 0.0%    | 0.0%    | 0.0%    | 0.0%    | 0.0%    | 0.0%    | 2.9%    |
| 1           | Great Wryley - Co-op, Wardles Lane                      | 38   | 0.07%  | 0.4%                | 0.0%    | 0.0%    | 0.0%    | 2.9%    | 0.9%    | 0.0%    | 0.0%    | 0.0%    | 0.0%    | 0.0%    |
| 1           | Great Wyrley - Other Local Shops                        | 38   | 0.03%  | 0.1%                | 0.0%    | 0.0%    | 0.0%    | 1.0%    | 0.0%    | 0.0%    | 0.0%    | 0.0%    | 0.0%    | 0.0%    |
| 1           | Penkridge - Sainsbury's Local, Stone Cross              | 29   | 0.08%  | 0.5%                | 0.0%    | 0.0%    | 4.9%    | 0.0%    | 0.0%    | 0.0%    | 0.0%    | 0.0%    | 0.0%    | 0.0%    |
| 1           | Penkridge - Co-op, (Petrol) Wolverhampton Road          | 29   | 0.05%  | 0.3%                | 0.0%    | 0.0%    | 2.9%    | 0.0%    | 0.0%    | 0.0%    | 0.0%    | 0.0%    | 0.0%    | 0.0%    |
|             |                                                         |      |        |                     |         |         |         |         | 0.0%    |         |         | 0.0%    |         |         |
| 1           | Penkridge - Other Local Shops                           | 29   | 0.05%  | 0.3%                | 0.0%    | 0.0%    | 2.9%    | 0.0%    | 0.0%    | 0.0%    | 0.0%    | 0.0%    | 0.0%    | 0.0%    |
| 2           | Brewood - Local Shops                                   | 29   | 0.80%  | 0.5%                | 0.0%    | 0.0%    | 4.9%    | 0.0%    | 0.0%    | 0.0%    | 0.0%    | 0.0%    | 0.0%    | 0.0%    |
| 2           | Kinver - Co-op, High Street                             | 26   | 0.07%  | 0.4%                | 0.0%    | 3.9%    | 0.0%    | 0.0%    | 0.0%    | 0.0%    | 0.0%    | 0.0%    | 0.0%    | 0.0%    |
| 2           | Kinver - Other Local Shops                              | 26   | 0.02%  | 0.1%                | 0.0%    | 1.0%    | 0.0%    | 0.0%    | 0.0%    | 0.0%    | 0.0%    | 0.0%    | 0.0%    | 0.0%    |
| 2           | Perton - Sainsbury's Superstore, Anders Square          | 53   | 0.81%  | 3.2%                | 0.0%    | 0.0%    | 2.9%    | 0.0%    | 0.0%    | 0.0%    | 1.9%    | 0.0%    | 40.4%   | 7.7%    |
| 2           | Perton - Other Local Shops                              | 53   | 0.00%  | 0.0%                | 0.0%    | 0.0%    | 0.0%    | 0.0%    | 0.0%    | 0.0%    | 0.0%    | 0.0%    | 0.0%    | 0.0%    |
| 2           | Wombourne - Sainsbury's Superstore, Heath Mill Road     | 52   | 1.43%  | 7.5%                | 8.2%    | 10.8%   | 0.0%    | 0.0%    | 0.0%    | 0.0%    | 2.9%    | 50.0%   | 0.0%    | 0.0%    |
| 2           | Wombourne - Other Local Shops                           | 52   | 0.02%  | 0.1%                | 0.0%    | 0.0%    | 0.0%    | 0.0%    | 0.0%    | 0.0%    | 0.0%    | 1.0%    | 0.0%    | 0.0%    |
| Z           |                                                         | 52   | 0.0270 | 0.176               | 0.0%    | 0.0%    | 0.0%    | 0.0%    | 0.0%    | 0.0%    | 0.0%    | 1.0%    | 0.0%    | 0.0%    |
| 3           | Coven - Local Shops                                     | 54   | 0.02%  | 0.1%                | 0.0%    | 0.0%    | 0.0%    | 0.0%    | 0.0%    | 0.0%    | 0.0%    | 0.0%    | 0.0%    | 1.0%    |
| 3           | Essington - Local Shops                                 | 54   | 0.00%  | 0.0%                | 0.0%    | 0.0%    | 0.0%    | 0.0%    | 0.0%    | 0.0%    | 0.0%    | 0.0%    | 0.0%    | 0.0%    |
| 3           | Featherstone - Local Shops                              | 43   | 0.00%  | 0.0%                | 0.0%    | 0.0%    | 0.0%    | 0.0%    | 0.0%    | 0.0%    | 0.0%    | 0.0%    | 0.0%    | 0.0%    |
| 3           | Huntington - Local Shops                                | 33   | 0.00%  | 0.0%                | 0.0%    | 0.0%    | 0.0%    | 0.0%    | 0.0%    | 0.0%    | 0.0%    | 0.0%    | 0.0%    | 0.0%    |
| 3           | Pattingham - Local Shops (including Co-op)              | 53   | 0.02%  | 0.1%                | 0.0%    | 0.0%    | 0.0%    | 0.0%    | 0.0%    | 0.0%    | 0.0%    | 0.0%    | 2.1%    | 0.0%    |
| 3           | Shareshill - Local Shops                                | 43   | 0.00%  | 0.0%                | 0.0%    | 0.0%    | 0.0%    | 0.0%    | 0.0%    | 0.0%    | 0.0%    | 0.0%    | 0.0%    | 0.0%    |
| 3           | Swindon - Local Shops                                   | 54   | 0.00%  | 0.0%                | 0.0%    | 0.0%    | 0.0%    | 0.0%    | 0.0%    | 0.0%    | 0.0%    | 0.0%    | 0.0%    | 0.0%    |
| 3           | Wheaton Aston - Local Shops                             | 29   | 0.02%  | 0.1%                | 0.0%    | 0.0%    | 1.0%    | 0.0%    | 0.0%    | 0.0%    | 0.0%    | 0.0%    | 0.0%    | 0.0%    |
| 5           | Wheaton Aston - Local Shops                             | 2.5  | 0.0270 | 0.176               | 0.078   | 0.078   | 1.076   | 0.078   | 0.078   | 0.078   | 0.078   | 0.076   | 0.078   | 0.070   |
| 4           | Other South Staffordshire Stores (including Farm Shops) |      | 0.00%  | 0.0%                | 0.0%    | 0.0%    | 0.0%    | 0.0%    | 0.0%    | 0.0%    | 0.0%    | 0.0%    | 0.0%    | 0.0%    |
|             |                                                         |      |        |                     |         |         |         |         |         |         |         |         |         |         |
|             | Sub-Total - South Staffordshire                         |      | 4.19%  | 15.40%              | 8.2%    | 15.7%   | 22.5%   | 4.8%    | 0.9%    | 0.0%    | 4.8%    | 51.0%   | 42.6%   | 21.1%   |
| Outside Sou | uth Staffordshire                                       |      |        |                     |         |         |         |         |         |         |         |         |         |         |
|             |                                                         |      |        |                     |         |         |         |         |         |         |         |         |         |         |
|             | Outside of South Staffordshire - All Stores             |      | 53.56% | 79.30%              | 88.2%   | 81.4%   | 69.6%   | 89.5%   | 92.9%   | 94.5%   | 89.5%   | 43.1%   | 53.2%   | 74.0%   |
|             | Internet / delivery                                     |      | 5.99%  | 5.1%                | 2.7%    | 2.9%    | 7.8%    | 4.8%    | 6.3%    | 5.5%    | 5.7%    | 5.9%    | 4.3%    | 4.8%    |
|             | (Don't know / varies)                                   |      | 0.18%  | 0.2%                | 0.9%    | 0.0%    | 0.0%    | 1.0%    | 0.0%    | 0.0%    | 0.0%    | 0.0%    | 0.0%    | 0.0%    |
|             | (Don't do this type of shopping)                        |      | 0.00%  | 0.0%                | 0.0%    | 0.0%    | 0.0%    | 0.0%    | 0.0%    | 0.0%    | 0.0%    | 0.0%    | 0.0%    | 0.0%    |
|             | (Nowhere else)                                          |      | 0.00%  | 0.0%                | 0.0%    | 0.0%    | 0.0%    | 0.0%    | 0.0%    | 0.0%    | 0.0%    | 0.0%    | 0.0%    | 0.0%    |
|             |                                                         |      | 0.0070 | 0.070               | 0.070   | 0.070   | 0.070   | 0.070   | 0.070   | 0.070   | 0.070   | 0.070   | 0.070   | 0.070   |
|             | Total                                                   |      | 63.93% | 100.0%              | 100.0%  | 100.0%  | 100.0%  | 100.0%  | 100.0%  | 100.0%  | 100.0%  | 100.0%  | 100.0%  | 100.0%  |
|             |                                                         |      |        |                     |         |         |         |         |         |         |         |         |         | 1       |

Notes

| Centre Tier | : Main Food Shopping Destinations (QU1) exc hull responses a | Zone | Total S Staffs area | Zone 22 | Zone 26 | Zone 29 | Zone 38 | Zone 43 | Zone 44 | Zone 51 | Zone 52 | Zone 53 | Zone 54 |
|-------------|--------------------------------------------------------------|------|---------------------|---------|---------|---------|---------|---------|---------|---------|---------|---------|---------|
| / Area      |                                                              |      | (unweighted)        |         |         |         |         |         |         |         |         |         |         |
|             |                                                              |      |                     |         |         |         |         |         |         |         |         |         |         |
| 1           | Bilbrook - Local Shops                                       | 54   | 0.0%                | 0.0%    | 0.0%    | 0.0%    | 0.0%    | 0.0%    | 0.0%    | 0.0%    | 0.0%    | 0.0%    | 0.0%    |
| 1           | Cheslyn Hay - Local Shops                                    | 38   | 0.1%                | 0.0%    | 0.0%    | 0.0%    | 1.0%    | 0.0%    | 0.0%    | 0.0%    | 0.0%    | 0.0%    | 0.0%    |
| 1           | Codsall - Co-op, Wood Lane                                   | 54   | 1.4%                | 0.0%    | 0.0%    | 3.2%    | 0.0%    | 0.0%    | 0.0%    | 0.0%    | 0.0%    | 0.0%    | 10.1%   |
| 1           | Codsall - Other Local Shops                                  | 54   | 0.3%                | 0.0%    | 0.0%    | 0.0%    | 0.0%    | 0.0%    | 0.0%    | 0.0%    | 0.0%    | 0.0%    | 3.0%    |
| 1           | Great Wryley - Co-op, Wardles Lane                           | 38   | 0.4%                | 0.0%    | 0.0%    | 0.0%    | 3.0%    | 1.0%    | 0.0%    | 0.0%    | 0.0%    | 0.0%    | 0.0%    |
| 1           | Great Wyrley - Other Local Shops                             | 38   | 0.1%                | 0.0%    | 0.0%    | 0.0%    | 1.0%    | 0.0%    | 0.0%    | 0.0%    | 0.0%    | 0.0%    | 0.0%    |
| 1           | Penkridge - Sainsbury's Local, Stone Cross                   | 29   | 0.5%                | 0.0%    | 0.0%    | 5.3%    | 0.0%    | 0.0%    | 0.0%    | 0.0%    | 0.0%    | 0.0%    | 0.0%    |
| 1           | Penkridge - Co-op, (Petrol) Wolverhampton Road               | 29   | 0.3%                | 0.0%    | 0.0%    | 3.2%    | 0.0%    | 0.0%    | 0.0%    | 0.0%    | 0.0%    | 0.0%    | 0.0%    |
| 1           | Penkridge - Other Local Shops                                | 29   | 0.3%                | 0.0%    | 0.0%    | 3.2%    | 0.0%    | 0.0%    | 0.0%    | 0.0%    | 0.0%    | 0.0%    | 0.0%    |
| 2           | Brewood - Local Shops                                        | 29   | 0.5%                | 0.0%    | 0.0%    | 5.3%    | 0.0%    | 0.0%    | 0.0%    | 0.0%    | 0.0%    | 0.0%    | 0.0%    |
| 2           | Kinver - Co-op, High Street                                  | 26   | 0.4%                | 0.0%    | 4.0%    | 0.0%    | 0.0%    | 0.0%    | 0.0%    | 0.0%    | 0.0%    | 0.0%    | 0.0%    |
| 2           | Kinver - Other Local Shops                                   | 26   | 0.1%                | 0.0%    | 1.0%    | 0.0%    | 0.0%    | 0.0%    | 0.0%    | 0.0%    | 0.0%    | 0.0%    | 0.0%    |
| 2           | Perton - Sainsbury's Superstore, Anders Square               | 53   | 3.4%                | 0.0%    | 0.0%    | 3.2%    | 0.0%    | 0.0%    | 0.0%    | 2.0%    | 0.0%    | 42.2%   | 8.1%    |
| 2           | Perton - Other Local Shops                                   | 53   | 0.0%                | 0.0%    | 0.0%    | 0.0%    | 0.0%    | 0.0%    | 0.0%    | 0.0%    | 0.0%    | 0.0%    | 0.0%    |
| 2           | Wombourne - Sainsbury's Superstore, Heath Mill Road          | 52   | 7.9%                | 8.5%    | 11.1%   | 0.0%    | 0.0%    | 0.0%    | 0.0%    | 3.0%    | 53.1%   | 0.0%    | 0.0%    |
| 2           | Wombourne - Other Local Shops                                | 52   | 0.1%                | 0.0%    | 0.0%    | 0.0%    | 0.0%    | 0.0%    | 0.0%    | 0.0%    | 1.0%    | 0.0%    | 0.0%    |
| 3           | Coven - Local Shops                                          | 54   | 0.1%                | 0.0%    | 0.0%    | 0.0%    | 0.0%    | 0.0%    | 0.0%    | 0.0%    | 0.0%    | 0.0%    | 1.0%    |
| 3           | Essington - Local Shops                                      | 54   | 0.0%                | 0.0%    | 0.0%    | 0.0%    | 0.0%    | 0.0%    | 0.0%    | 0.0%    | 0.0%    | 0.0%    | 0.0%    |
| 3           | Featherstone - Local Shops                                   | 43   | 0.0%                | 0.0%    | 0.0%    | 0.0%    | 0.0%    | 0.0%    | 0.0%    | 0.0%    | 0.0%    | 0.0%    | 0.0%    |
| 3           | Huntington - Local Shops                                     | 33   | 0.0%                | 0.0%    | 0.0%    | 0.0%    | 0.0%    | 0.0%    | 0.0%    | 0.0%    | 0.0%    | 0.0%    | 0.0%    |
| 3           | Pattingham - Local Shops (including Co-op)                   | 53   | 0.1%                | 0.0%    | 0.0%    | 0.0%    | 0.0%    | 0.0%    | 0.0%    | 0.0%    | 0.0%    | 2.2%    | 0.0%    |
| 3           | Shareshill - Local Shops                                     | 43   | 0.0%                | 0.0%    | 0.0%    | 0.0%    | 0.0%    | 0.0%    | 0.0%    | 0.0%    | 0.0%    | 0.0%    | 0.0%    |
| 3           | Swindon - Local Shops                                        | 54   | 0.0%                | 0.0%    | 0.0%    | 0.0%    | 0.0%    | 0.0%    | 0.0%    | 0.0%    | 0.0%    | 0.0%    | 0.0%    |
| 3           | Wheaton Aston - Local Shops                                  | 29   | 0.1%                | 0.0%    | 0.0%    | 1.1%    | 0.0%    | 0.0%    | 0.0%    | 0.0%    | 0.0%    | 0.0%    | 0.0%    |
| 4           | Other South Staffordshire Stores (including Farm Shops)      |      | 0.0%                | 0.0%    | 0.0%    | 0.0%    | 0.0%    | 0.0%    | 0.0%    | 0.0%    | 0.0%    | 0.0%    | 0.0%    |
|             | Sub-Total - South Staffordshire                              |      | 16.3%               | 8.5%    | 16.2%   | 24.5%   | 5.0%    | 1.0%    | 0.0%    | 5.1%    | 54.2%   | 44.4%   | 22.2%   |
| Outside Sou | th Staffordshire                                             |      |                     |         |         |         |         |         |         |         |         |         |         |
|             | Outside of South Staffordshire - All Stores                  |      | 83.7%               | 91.5%   | 83.8%   | 75.5%   | 94.9%   | 99.1%   | 100.0%  | 94.9%   | 45.8%   | 55.6%   | 77.8%   |
|             | Internet / delivery                                          |      |                     |         |         |         |         |         |         |         |         |         |         |
|             | (Don't know / varies)                                        |      |                     |         |         |         |         |         |         |         |         |         |         |
|             | (Don't do this type of shopping)                             |      |                     |         |         |         |         |         |         |         |         |         |         |
|             | (Nowhere else)                                               |      |                     |         |         |         |         |         |         |         |         |         |         |
|             | Total                                                        |      | 100.0%              | 100.0%  | 100.0%  | 100.0%  | 100.0%  | 100.0%  | 100.0%  | 100.0%  | 100.0%  | 100.0%  | 100.0%  |
|             |                                                              |      |                     |         |         |         |         |         |         |         |         |         |         |