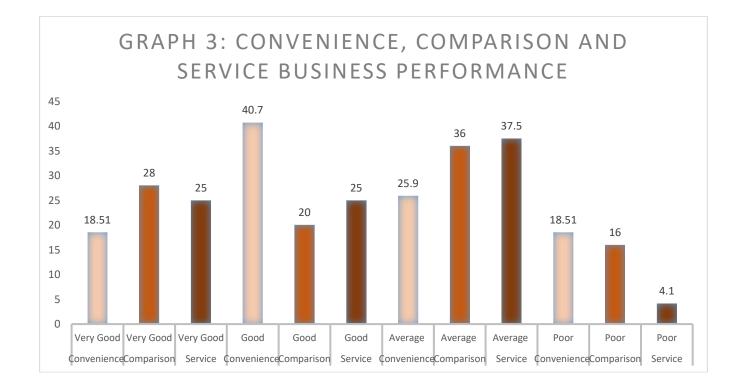

only a year or less and 2 for just over a year.
- 3.4 This information provides an illustration of a relatively stable retail environment.
- 3.5 That just under half of businesses contacted had operated for less than 10 years also illustrates confidence in the area as a place to set up business

#### c. Performance

3.6 Business owners and managers were asked how they felt they had fared during the previous 2-3 years. Responses were received from 76 of the 77 businesses we spoke to, with one business unable to disclose this information. **Graph 2** summarises the responses.

5



3.7 Responses were split into 4 broad categories from Very Good through to Poor, and the slight majority of businesses (54%) stated that they were considered that they had performed well over the last 2-3 years.



3.8 These figures have also been split between Convenience, Comparison and Service retailers, **Graph 3** summarises the responses. This analysis points to Convenience businesses having felt they had performed better during this period with 59.21% of such businesses having felt they had performed either very good or good compared to 48% of Comparison businesses and 50% of Service businesses. (Table 3).

3.9 Each answer has been scored out of 4 (4 being very good and 1 being poor), with a total average score for centres with 2 or more responses. The average score for all centres is 2.6, with Cheslyn Hay (3), Bilbrook (3) and Great Wyrley (3) of the proposed tier 1 centres alongside all the proposed tier 2, having a higher average score, alongside Coven (tier 3). Businesses in Pattingham (