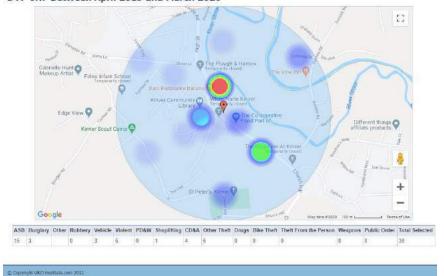

ld White | olus the more<br>Harte', Kinver |

Perception of safety and occurrence of

#### crime

Statistics from UKCrimeStats.com indicate 273 crimes in the last year (April 2019 – March 2020) for a daytime population of 4,789 in postcode sector DY7 6, equating to an overall rate of 5.7%. This compares to a national crime rate of 10.1% over the same period. None of these crimes related to shoplifting compared with an average of 0.6% and 2.0% to Anti-social behaviour (UK average 2.1%). Violent crimes accounted for 1.3% of crimes (UK average 3.0%).

Perception of safety: not possible to gauge without regular visits over time, but usually felt safe. The homes within and around the village centre and on its approaches provide for added surveillance, as recommended by good planning practice.



**Business Survey Feedback:** The lack of parking coupled with traffic-calming measures has been 'devastating' for business in Kinver. The local council has removed 19 spaces, and traffic wardens are everywhere. This means that customers are reticent to stay for any length of time in Kinver, a problem exacerbated by Covid-19 (people aren't willing to queue up outside shops, for fear of traffic wardens getting them). There is hope of the Christmas Market getting the go-ahead.



### TABLE 2: KINVER SWOT ANALYSIS

| Strengths