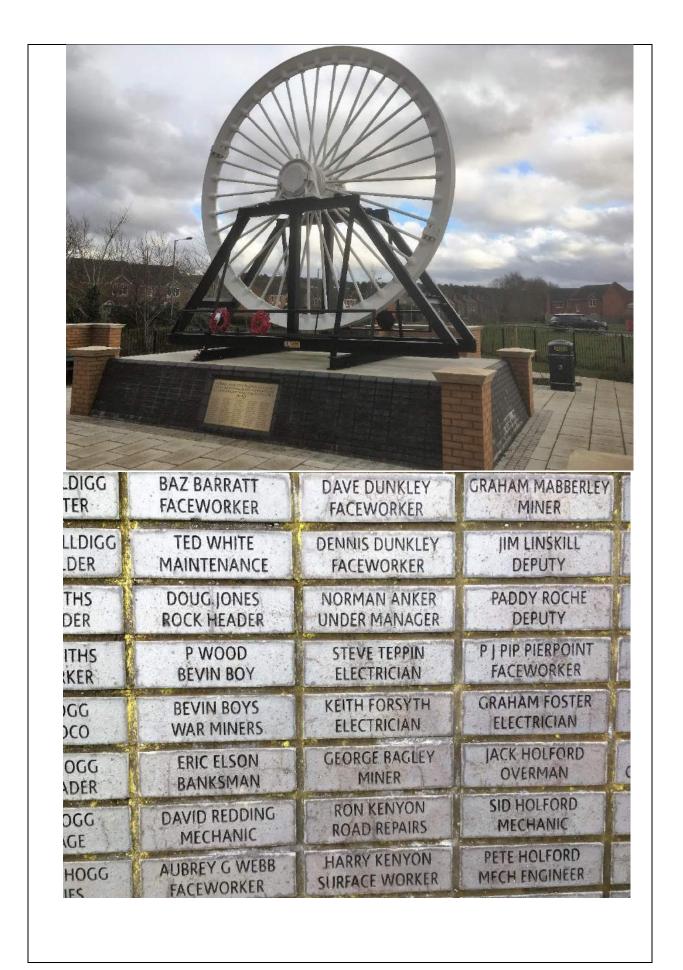

#### Table A3.6A : Main Food Shopping Destinations (Q01)

| Centre Tier |                                                         | Zone | Total  | Total S Staffs area | Zone 22 | Zone 26 | Zone 29 | Zone 38 | Zone 43 | Zone 44 | Zone 51 | Zone 52 | Zone 53 | Zone 54 |
|-------------|---------------------------------------------------------|------|--------|---------------------|---------|---------|---------|---------|---------|---------|---------|---------|---------|---------|
| / Area      |                                                         |      |        | (unweighted)        |         |         |         |         |         |         |         |         |         |         |
| •           |                                                         |      |        | , ,                 |         |         |         |         |         |         |         |         |         |         |
| 1           | Bilbrook - Local Shops                                  | 54   | 0.00%  | 0.0%                | 0.0%    | 0.0%    | 0.0%    | 0.0%    | 0.0%    | 0.0%    | 0.0%    | 0.0%    | 0.0%    | 0.0%    |
| 1           | Cheslyn Hay - Local Shops                               | 38   | 0.02%  | 0.1%                | 0.0%    | 0.0%    | 0.0%    | 1.0%    | 0.0%    | 0.0%    | 0.0%    | 0.0%    | 0.0%    | 0.0%    |
| 1           | Codsall - Co-op, Wood Lane                              | 54   | 0.21%  | 1.3%                | 0.0%    | 0.0%    | 2.9%    | 0.0%    | 0.0%    | 0.0%    | 0.0%    | 0.0%    | 0.0%    | 9.6%    |
| 1           | Codsall - Other Local Shops                             | 54   | 0.50%  | 0.3%                | 0.0%    | 0.0%    | 0.0%    | 0.0%    | 0.0%    | 0.0%    | 0.0%    | 0.0%    | 0.0%    | 2.9%    |
| 1           | Great Wryley - Co-op, Wardles Lane                      | 38   | 0.07%  | 0.4%                | 0.0%    | 0.0%    | 0.0%    | 2.9%    | 0.9%    | 0.0%    | 0.0%    | 0.0%    | 0.0%    | 0.0%    |
| 1           | Great Wyrley - Other Local Shops                        | 38   | 0.03%  | 0.1%                | 0.0%    | 0.0%    | 0.0%    | 1.0%    | 0.0%    | 0.0%    | 0.0%    | 0.0%    | 0.0%    | 0.0%    |
| 1           | Penkridge - Sainsbury's Local, Stone Cross              | 29   | 0.08%  | 0.5%                | 0.0%    | 0.0%    | 4.9%    | 0.0%    | 0.0%    | 0.0%    | 0.0%    | 0.0%    | 0.0%    | 0.0%    |
| 1           | Penkridge - Co-op, (Petrol) Wolverhampton Road          | 29   | 0.05%  | 0.3%                | 0.0%    | 0.0%    | 2.9%    | 0.0%    | 0.0%    | 0.0%    | 0.0%    | 0.0%    | 0.0%    | 0.0%    |
|             |                                                         |      |        |                     |         |         |         |         | 0.0%    |         |         | 0.0%    |         |         |
| 1           | Penkridge - Other Local Shops                           | 29   | 0.05%  | 0.3%                | 0.0%    | 0.0%    | 2.9%    | 0.0%    | 0.0%    | 0.0%    | 0.0%    | 0.0%    | 0.0%    | 0.0%    |
| 2           | Brewood - Local Shops                                   | 29   | 0.80%  | 0.5%                | 0.0%    | 0.0%    | 4.9%    | 0.0%    | 0.0%    | 0.0%    | 0.0%    | 0.0%    | 0.0%    | 0.0%    |
| 2           | Kinver - Co-op, High Street                             | 26   | 0.07%  | 0.4%                | 0.0%    | 3.9%    | 0.0%    | 0.0%    | 0.0%    | 0.0%    | 0.0%    | 0.0%    | 0.0%    | 0.0%    |
| 2           | Kinver - Other Local Shops                              | 26   | 0.02%  | 0.1%                | 0.0%    | 1.0%    | 0.0%    | 0.0%    | 0.0%    | 0.0%    | 0.0%    | 0.0%    | 0.0%    | 0.0%    |
| 2           | Perton - Sainsbury's Superstore, Anders Square          | 53   | 0.81%  | 3.2%                | 0.0%    | 0.0%    | 2.9%    | 0.0%    | 0.0%    | 0.0%    | 1.9%    | 0.0%    | 40.4%   | 7.7%    |
| 2           | Perton - Other Local Shops                              | 53   | 0.00%  | 0.0%                | 0.0%    | 0.0%    | 0.0%    | 0.0%    | 0.0%    | 0.0%    | 0.0%    | 0.0%    | 0.0%    | 0.0%    |
| 2           | Wombourne - Sainsbury's Superstore, Heath Mill Road     | 52   | 1.43%  | 7.5%                | 8.2%    | 10.8%   | 0.0%    | 0.0%    | 0.0%    | 0.0%    | 2.9%    | 50.0%   | 0.0%    | 0.0%    |
| 2           | Wombourne - Other Local Shops                           | 52   | 0.02%  | 0.1%                | 0.0%    | 0.0%    | 0.0%    | 0.0%    | 0.0%    | 0.0%    | 0.0%    | 1.0%    | 0.0%    | 0.0%    |
| Z           |                                                         | 52   | 0.0270 | 0.176               | 0.0%    | 0.0%    | 0.0%    | 0.0%    | 0.0%    | 0.0%    | 0.0%    | 1.0%    | 0.0%    | 0.0%    |
| 3           | Coven - Local Shops                                     | 54   | 0.02%  | 0.1%                | 0.0%    | 0.0%    | 0.0%    | 0.0%    | 0.0%    | 0.0%    | 0.0%    | 0.0%    | 0.0%    | 1.0%    |
| 3           | Essington - Local Shops                                 | 54   | 0.00%  | 0.0%                | 0.0%    | 0.0%    | 0.0%    | 0.0%    | 0.0%    | 0.0%    | 0.0%    | 0.0%    | 0.0%    | 0.0%    |
| 3           | Featherstone - Local Shops                              | 43   | 0.00%  | 0.0%                | 0.0%    | 0.0%    | 0.0%    | 0.0%    | 0.0%    | 0.0%    | 0.0%    | 0.0%    | 0.0%    | 0.0%    |
| 3           | Huntington - Local Shops                                | 33   | 0.00%  | 0.0%                | 0.0%    | 0.0%    | 0.0%    | 0.0%    | 0.0%    | 0.0%    | 0.0%    | 0.0%    | 0.0%    | 0.0%    |
| 3           | Pattingham - Local Shops (including Co-op)              | 53   | 0.02%  | 0.1%                | 0.0%    | 0.0%    | 0.0%    | 0.0%    | 0.0%    | 0.0%    | 0.0%    | 0.0%    | 2.1%    | 0.0%    |
| 3           | Shareshill - Local Shops                                | 43   | 0.00%  | 0.0%                | 0.0%    | 0.0%    | 0.0%    | 0.0%    | 0.0%    | 0.0%    | 0.0%    | 0.0%    | 0.0%    | 0.0%    |
| 3           | Swindon - Local Shops                                   | 54   | 0.00%  | 0.0%                | 0.0%    | 0.0%    | 0.0%    | 0.0%    | 0.0%    | 0.0%    | 0.0%    | 0.0%    | 0.0%    | 0.0%    |
| 3           | Wheaton Aston - Local Shops                             | 29   | 0.02%  | 0.1%                | 0.0%    | 0.0%    | 1.0%    | 0.0%    | 0.0%    | 0.0%    | 0.0%    | 0.0%    | 0.0%    | 0.0%    |
| 5           | Wheaton Aston - Local Shops                             | 2.5  | 0.0270 | 0.176               | 0.078   | 0.078   | 1.076   | 0.078   | 0.078   | 0.078   | 0.078   | 0.076   | 0.078   | 0.070   |
| 4           | Other South Staffordshire Stores (including Farm Shops) |      | 0.00%  | 0.0%                | 0.0%    | 0.0%    | 0.0%    | 0.0%    | 0.0%    | 0.0%    | 0.0%    | 0.0%    | 0.0%    | 0.0%    |
|             |                                                         |      |        |                     |         |         |         |         |         |         |         |         |         |         |
|             | Sub-Total - South Staffordshire                         |      | 4.19%  | 15.40%              | 8.2%    | 15.7%   | 22.5%   | 4.8%    | 0.9%    | 0.0%    | 4.8%    | 51.0%   | 42.6%   | 21.1%   |
| Outside Sou | uth Staffordshire                                       |      |        |                     |         |         |         |         |         |         |         |         |         |         |
|             |                                                         |      |        |                     |         |         |         |         |         |         |         |         |         |         |
|             | Outside of South Staffordshire - All Stores             |      | 53.56% | 79.30%              | 88.2%   | 81.4%   | 69.6%   | 89.5%   | 92.9%   | 94.5%   | 89.5%   | 43.1%   | 53.2%   | 74.0%   |
|             | Internet / delivery                                     |      | 5.99%  | 5.1%                | 2.7%    | 2.9%    | 7.8%    | 4.8%    | 6.3%    | 5.5%    | 5.7%    | 5.9%    | 4.3%    | 4.8%    |
|             | (Don't know / varies)                                   |      | 0.18%  | 0.2%                | 0.9%    | 0.0%    | 0.0%    | 1.0%    | 0.0%    | 0.0%    | 0.0%    | 0.0%    | 0.0%    | 0.0%    |
|             | (Don't do this type of shopping)                        |      | 0.00%  | 0.0%                | 0.0%    | 0.0%    | 0.0%    | 0.0%    | 0.0%    | 0.0%    | 0.0%    | 0.0%    | 0.0%    | 0.0%    |
|             | (Nowhere else)                                          |      | 0.00%  | 0.0%                | 0.0%    | 0.0%    | 0.0%    | 0.0%    | 0.0%    | 0.0%    | 0.0%    | 0.0%    | 0.0%    | 0.0%    |
|             |                                                         |      | 0.0070 | 0.070               | 0.070   | 0.070   | 0.070   | 0.070   | 0.070   | 0.070   | 0.070   | 0.070   | 0.070   | 0.070   |
|             | Total                                                   |      | 63.93% | 100.0%              | 100.0%  | 100.0%  | 100.0%  | 100.0%  | 100.0%  | 100.0%  | 100.0%  | 100.0%  | 100.0%  | 100.0%  |
|             |                                                         |      |        |                     |         |         |         |         |         |         |         |         |         | 1       |