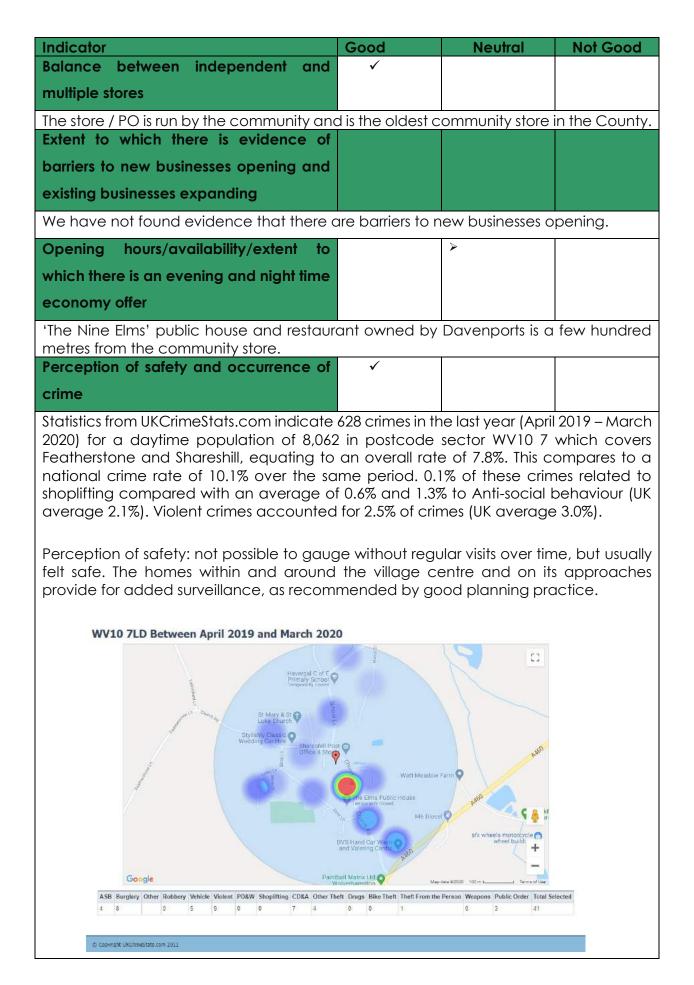

|             | 1                                  |                 |
| State of town centre environmental                                                      | ~           |                                    |                 |
| quality (public realm)                                                                  |             |                                    |                 |
| Public realm here is really quite nice, gre<br>the vicinity of the Community Shop and P |             | er side with hous                  | ses set back in |
|                                                                                         | SHARESHI    |                                    |                 |



**Business Survey Feedback:** Unable to make contact through the telephone survey, though in a long conversation late November 2019, the long-established community store continues to do well, thriving with a loyal custom and people that make produce for the store to sell.



| Strengths                                                                                             | Weaknesses                                                                                                                                                 |
|-------------------------------------------------------------------------------------------------------|----------------------------------------------------------------------------------------------------------------------------------------------------------