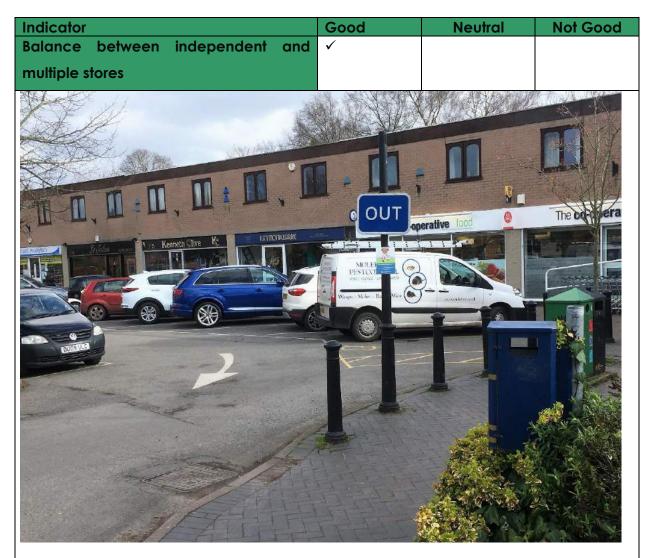

|                  |                   |                 |
|                                                                                                        |                  |                   |                 |
|                                                                                                        |                  |                   |                 |
|                                                                                                        |                  |                   |                 |
|                                                                                                        |                  |                   |                 |



'The Pigot Arms' and St.Chad's Church



Pattingham Village Hall



All businesses, part from the Co-op, are independently-run, as expected for a centre of this small size.

| Extent | to | which | there | is | evidence | of |
|--------|----|-------|-------|----|----------|----|
|        |    |       |       |    |          |    |

barriers to new businesses opening and

existing businesses expanding

We have not found evidence that there are barriers to new businesses opening.

| Opening hours/availability/extent to     | * |  |
|------------------------------------------|---|--|
| which there is an evening and night time |   |  |
| economy offer                            |   |  |

'The Pigot Arms' and 'The Crown' almost adjoin, separated only by Nos.11 and 13 High Street. These, coupled with the quality of the environment suggest a fair basis for a li