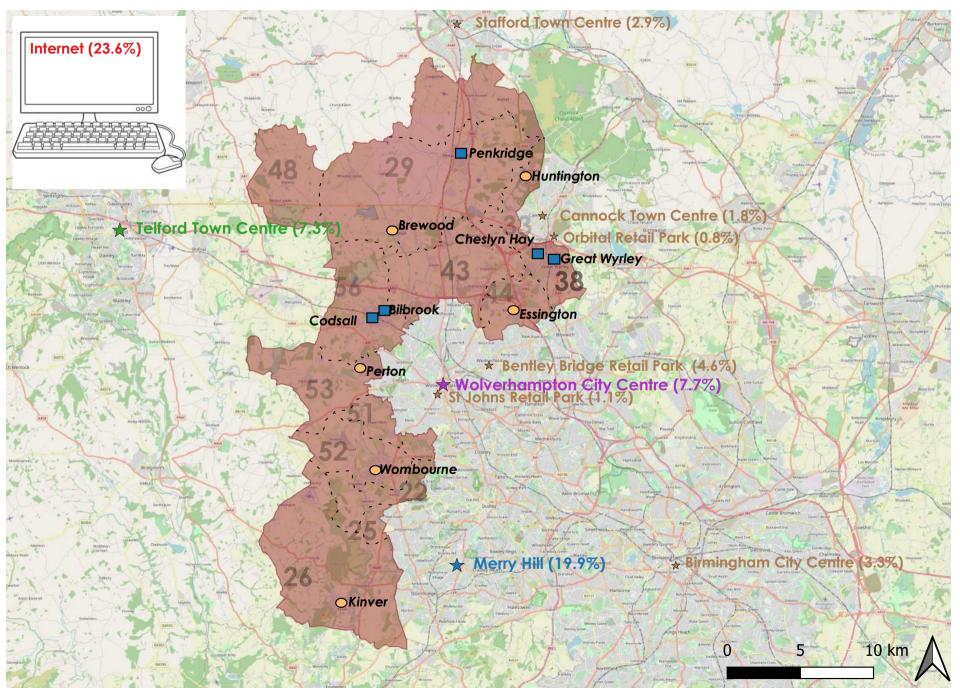

#### Table A3.6A : Main Food Shopping Destinations (Q01)

| Centre Tier |                                                         | Zone | Total  | Total S Staffs area | Zone 22 | Zone 26 | Zone 29 | Zone 38 | Zone 43 | Zone 44 | Zone 51 | Zone 52 | Zone 53 | Zone 54 |
|-------------|---------------------------------------------------------|------|--------|---------------------|---------|---------|---------|---------|---------|---------|---------|---------|---------|---------|
| / Area      |                                                         |      |        | (unweighted)        |         |         |         |         |         |         |         |         |         |         |
| •           |                                                         |      |        | , ,                 |         |         |         |         |         |         |         |         |         |         |
| 1           | Bilbrook - Local Shops                                  | 54   | 0.00%  | 0.0%                | 0.0%    | 0.0%    | 0.0%    | 0.0%    | 0.0%    | 0.0%    | 0.0%    | 0.0%    | 0.0%    | 0.0%    |
| 1           | Cheslyn Hay - Local Shops                               | 38   | 0.02%  | 0.1%                | 0.0%    | 0.0%    | 0.0%    | 1.0%    | 0.0%    | 0.0%    | 0.0%    | 0.0%    | 0.0%    | 0.0%    |
| 1           | Codsall - Co-op, Wood Lane                              | 54   | 0.21%  | 1.3%                | 0.0%    | 0.0%    | 2.9%    | 0.0%    | 0.0%    | 0.0%    | 0.0%    | 0.0%    | 0.0%    | 9.6%    |
| 1           | Codsall - Other Local Shops                             | 54   | 0.50%  | 0.3%                | 0.0%    | 0.0%    | 0.0%    | 0.0%    | 0.0%    | 0.0%    | 0.0%    | 0.0%    | 0.0%    | 2.9%    |
| 1           | Great Wryley - Co-op, Wardles Lane                      | 38   | 0.07%  | 0.4%                | 0.0%    | 0.0%    | 0.0%    | 2.9%    | 0.9%    | 0.0%    | 0.0%    | 0.0%    | 0.0%    | 0.0%    |
| 1           | Great Wyrley - Other Local Shops                        | 38   | 0.03%  | 0.1%                | 0.0%    | 0.0%    | 0.0%    | 1.0%    | 0.0%    | 0.0%    | 0.0%    | 0.0%    | 0.0%    | 0.0%    |
| 1           | Penkridge - Sainsbury's Local, Stone Cross              | 29   | 0.08%  | 0.5%                | 0.0%    | 0.0%    | 4.9%    | 0.0%    | 0.0%    | 0.0%    | 0.0%    | 0.0%    | 0.0%    | 0.0%    |
| 1           | Penkridge - Co-op, (Petrol) Wolverhampton Road          | 29   | 0.05%  | 0.3%                | 0.0%    | 0.0%    | 2.9%    | 0.0%    | 0.0%    | 0.0%    | 0.0%    | 0.0%    | 0.0%    | 0.0%    |
|             |                                                         |      |        |                     |         |         |         |         | 0.0%    |         |         | 0.0%    |         |         |
| 1           | Penkridge - Other Local Shops                           | 29   | 0.05%  | 0.3%                | 0.0%    | 0.0%    | 2.9%    | 0.0%    | 0.0%    | 0.0%    | 0.0%    | 0.0%    | 0.0%    | 0.0%    |
| 2           | Brewood - Local Shops                                   | 29   | 0.80%  | 0.5%                | 0.0%    | 0.0%    | 4.9%    | 0.0%    | 0.0%    | 0.0%    | 0.0%    | 0.0%    | 0.0%    | 0.0%    |
| 2           | Kinver - Co-op, High Street                             | 26   | 0.07%  | 0.4%                | 0.0%    | 3.9%    | 0.0%    | 0.0%    | 0.0%    | 0.0%    | 0.0%    | 0.0%    | 0.0%    | 0.0%    |
| 2           | Kinver - Other Local Shops                              | 26   | 0.02%  | 0.1%                | 0.0%    | 1.0%    | 0.0%    | 0.0%    | 0.0%    | 0.0%    | 0.0%    | 0.0%    | 0.0%    | 0.0%    |
| 2           | Perton - Sainsbury's Superstore, Anders Square          | 53   | 0.81%  | 3.2%                | 0.0%    | 0.0%    | 2.9%    | 0.0%    | 0.0%    | 0.0%    | 1.9%    | 0.0%    | 40.4%   | 7.7%    |
| 2           | Perton - Other Local Shops                              | 53   | 0.00%  | 0.0%                | 0.0%    | 0.0%    | 0.0%    | 0.0%    | 0.0%    | 0.0%    | 0.0%    | 0.0%    | 0.0%    | 0.0%    |
| 2           | Wombourne - Sainsbury's Superstore, Heath Mill Road     | 52   | 1.43%  | 7.5%                | 8.2%    | 10.8%   | 0.0%    | 0.0%    | 0.0%    | 0.0%    | 2.9%    | 50.0%   | 0.0%    | 0.0%    |
| 2           | Wombourne - Other Local Shops                           | 52   | 0.02%  | 0.1%                | 0.0%    | 0.0%    | 0.0%    | 0.0%    | 0.0%    | 0.0%    | 0.0%    | 1.0%    | 0.0%    | 0.0%    |
| Z           |                                                         | 52   | 0.0270 | 0.176               | 0.0%    | 0.0%    | 0.0%    | 0.0%    | 0.0%    | 0.0%    | 0.0%    | 1.0%    | 0.0%    | 0.0%    |
| 3           | Coven - Local Shops                                     | 54   | 0.02%  | 0.1%                | 0.0%    | 0.0%    | 0.0%    | 0.0%    | 0.0%    | 0.0%    | 0.0%    | 0.0%    | 0.0%    | 1.0%    |
| 3           | Essington - Local Shops                                 | 54   | 0.00%  | 0.0%                | 0.0%    | 0.0%    | 0.0%    | 0.0%    | 0.0%    | 0.0%    | 0.0%    | 0.0%    | 0.0%    | 0.0%    |
| 3           | Featherstone - Local Shops                              | 43   | 0.00%  | 0.0%                | 0.0%    | 0.0%    | 0.0%    | 0.0%    | 0.0%    | 0.0%    | 0.0%    | 0.0%    | 0.0%    | 0.0%    |
| 3           | Huntington - Local Shops                                | 33   | 0.00%  | 0.0%                | 0.0%    | 0.0%    | 0.0%    | 0.0%    | 0.0%    | 0.0%    | 0.0%    | 0.0%    | 0.0%    | 0.0%    |
| 3           | Pattingham - Local Shops (including Co-op)              | 53   | 0.02%  | 0.1%                | 0.0%    | 0.0%    | 0.0%    | 0.0%    | 0.0%    | 0.0%    | 0.0%    | 0.0%    | 2.1%    | 0.0%    |
| 3           | Shareshill - Local Shops                                | 43   | 0.00%  | 0.0%                | 0.0%    | 0.0%    | 0.0%    | 0.0%    | 0.0%    | 0.0%    | 0.0%    | 0.0%    | 0.0%    | 0.0%    |
| 3           | Swindon - Local Shops                                   | 54   | 0.00%  | 0.0%                | 0.0%    | 0.0%    | 0.0%    | 0.0%    | 0.0%    | 0.0%    | 0.0%    | 0.0%    | 0.0%    | 0.0%    |
| 3           | Wheaton Aston - Local Shops                             | 29   | 0.02%  | 0.1%                | 0.0%    | 0.0%    | 1.0%    | 0.0%    | 0.0%    | 0.0%    | 0.0%    | 0.0%    | 0.0%    | 0.0%    |
| 5           | Wheaton Aston - Local Shops                             | 2.5  | 0.0270 | 0.176               | 0.078   | 0.078   | 1.076   | 0.078   | 0.078   | 0.078   | 0.078   | 0.076   | 0.078   | 0.070   |
| 4           | Other South Staffordshire Stores (including Farm Shops) |      | 0.00%  | 0.0%                | 0.0%    | 0.0%    | 0.0%    | 0.0%    | 0.0%    | 0.0%    | 0.0%    | 0.0%    | 0.0%    | 0.0%    |
|             |                                                         |      |        |                     |         |         |         |         |         |         |         |         |         |         |
|             | Sub-Total - South Staffordshire                         |      | 4.19%  | 15.40%              | 8.2%    | 15.7%   | 22.5%   | 4.8%    | 0.9%    | 0.0%    | 4.8%    | 51.0%   | 42.6%   | 21.1%   |
| Outside Sou | uth Staffordshire                                       |      |        |                     |         |         |         |         |         |         |         |         |         |         |
|             |                                                         |      |        |                     |         |         |         |         |         |         |         |         |         |         |
|             | Outside of South Staffordshire - All Stores             |      | 53.56% | 79.30%              | 88.2%   | 81.4%   | 69.6%   | 89.5%   | 92.9%   | 94.5%   | 89.5%   | 43.1%   | 53.2%   | 74.0%   |
|             | Internet / delivery                                     |      | 5.99%  | 5.1%                | 2.7%    | 2.9%    | 7.8%    | 4.8%    | 6.3%    | 5.5%    | 5.7%    | 5.9%    | 4.3%    | 4.8%    |
|             | (Don't know / varies)                                   |      | 0.18%  | 0.2%                | 0.9%    | 0.0%    | 0.0%    | 1.0%    | 0.0%    | 0.0%    | 0.0%    | 0.0%    | 0.0%    | 0.0%    |
|             | (Don't do this type of shopping)                        |      | 0.00%  | 0.0%                | 0.0%    | 0.0%    | 0.0%    | 0.0%    | 0.0%    | 0.0%    | 0.0%    | 0.0%    | 0.0%    | 0.0%    |
|             | (Nowhere else)                                          |      | 0.00%  | 0.0%                | 0.0%    | 0.0%    | 0.0%    | 0.0%    | 0.0%    | 0.0%    | 0.0%    | 0.0%    | 0.0%    | 0.0%    |
|             |                                                         |      | 0.0070 | 0.070               | 0.070   | 0.070   | 0.070   | 0.070   | 0.070   | 0.070   | 0.070   | 0.070   | 0.070   | 0.070   |
|             | Total                                                   |      | 63.93% | 100.0%              | 100.0%  | 100.0%  | 100.0%  | 100.0%  | 100.0%  | 100.0%  | 100.0%  | 100.0%  | 100.0%  | 100.0%  |
|             |                                                         |      |        |                     |         |         |         |         |         |         |         |         |         | 1       |