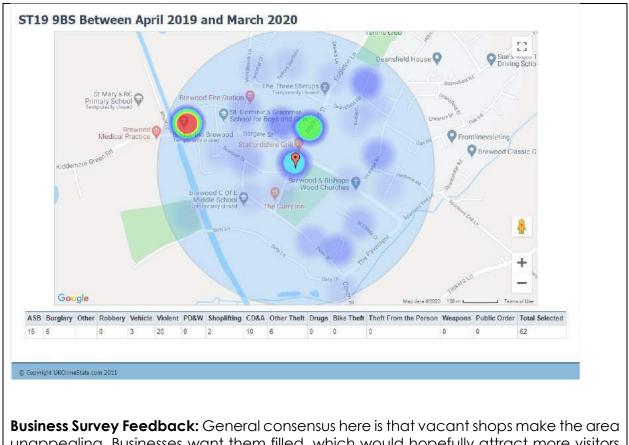

Lane is 'The Three Stirrups'.





Perception of safety and occurrence of  $\checkmark$  crime

Statistics from UKCrimeStats.com indicate 222 crimes in the last year (April 2019 – March 2020) for a daytime population of 4,981 in postcode sector ST19 9, equating to an overall rate of 4.5%. This compares to a national crime rate of 10.1% over the same period. 0.1% of these crimes related to shoplifting compared with an average of 0.6% and 1.0% to Anti-social behaviour (UK average 2.1%). Violent crimes accounted for 1.6% of crimes (UK average 3.0%).

Perception of safety: not possible to gauge without regular visits over time, but usually felt safe. The homes within and around the village centre and on its approaches provide for added surveillance, as recommended by good planning practice.



unappealing. Businesses want them filled, which would hopefully attract more visitors (provided they have more parking spaces!).

| Strengths                                                                                                                                                                                                                            | Weaknesses                                                                                                                                           |
|--------------------------------------------------------------------------------------------------------------------------------------------------------------------------------------------------------------------------------------|----------------------------------------------------