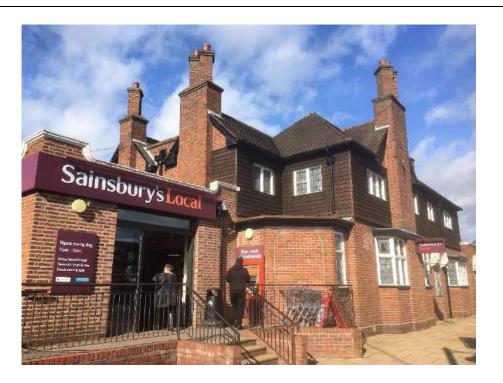

#### Table A3.6A : Main Food Shopping Destinations (Q01)

| Centre Tier |                                                         | Zone | Total  | Total S Staffs area | Zone 22 | Zone 26 | Zone 29 | Zone 38 | Zone 43 | Zone 44 | Zone 51 | Zone 52 | Zone 53 | Zone 54 |
|-------------|---------------------------------------------------------|------|--------|---------------------|---------|---------|---------|---------|---------|---------|---------|---------|---------|---------|
| / Area      |                                                         |      |        | (unweighted)        |         |         |         |         |         |         |         |         |         |         |
| •           |                                                         |      |        | , ,                 |         |         |         |         |         |         |         |         |         |         |
| 1           | Bilbrook - Local Shops                                  | 54   | 0.00%  | 0.0%                | 0.0%    | 0.0%    | 0.0%    | 0.0%    | 0.0%    | 0.0%    | 0.0%    | 0.0%    | 0.0%    | 0.0%    |
| 1           | Cheslyn Hay - Local Shops                               | 38   | 0.02%  | 0.1%                | 0.0%    | 0.0%    | 0.0%    | 1.0%    | 0.0%    | 0.0%    | 0.0%    | 0.0%    | 0.0%    | 0.0%    |
| 1           | Codsall - Co-op, Wood Lane                              | 54   | 0.21%  | 1.3%                | 0.0%    | 0.0%    | 2.9%    | 0.0%    | 0.0%    | 0.0%    | 0.0%    | 0.0%    | 0.0%    | 9.6%    |
| 1           | Codsall - Other Local Shops                             | 54   | 0.50%  | 0.3%                | 0.0%    | 0.0%    | 0.0%    | 0.0%    | 0.0%    | 0.0%    | 0.0%    | 0.0%    | 0.0%    | 2.9%    |
| 1           | Great Wryley - Co-op, Wardles Lane                      | 38   | 0.07%  | 0.4%                | 0.0%    | 0.0%    | 0.0%    | 2.9%    | 0.9%    | 0.0%    | 0.0%    | 0.0%    | 0.0%    | 0.0%    |
| 1           | Great Wyrley - Other Local Shops                        | 38   | 0.03%  | 0.1%                | 0.0%    | 0.0%    | 0.0%    | 1.0%    | 0.0%    | 0.0%    | 0.0%    | 0.0%    | 0.0%    | 0.0%    |
| 1           | Penkridge - Sainsbury's Local, Stone Cross              | 29   | 0.08%  | 0.5%                | 0.0%    | 0.0%    | 4.9%    | 0.0%    | 0.0%    | 0.0%    | 0.0%    | 0.0%    | 0.0%    | 0.0%    |
| 1           | Penkridge - Co-op, (Petrol) Wolverhampton Road          | 29   | 0.05%  | 0.3%                | 0.0%    | 0.0%    | 2.9%    | 0.0%    | 0.0%    | 0.0%    | 0.0%    | 0.0%    | 0.0%    | 0.0%    |
|             |                                                         |      |        |                     |         |         |         |         | 0.0%    |         |         | 0.0%    |         |         |
| 1           | Penkridge - Other Local Shops                           | 29   | 0.05%  | 0.3%                | 0.0%    | 0.0%    | 2.9%    | 0.0%    | 0.0%    | 0.0%    | 0.0%    | 0.0%    | 0.0%    | 0.0%    |
| 2           | Brewood - Local Shops                                   | 29   | 0.80%  | 0.5%                | 0.0%    | 0.0%    | 4.9%    | 0.0%    | 0.0%    | 0.0%    | 0.0%    | 0.0%    | 0.0%    | 0.0%    |
| 2           | Kinver - Co-op, High Street                             | 26   | 0.07%  | 0.4%                | 0.0%    | 3.9%    | 0.0%    | 0.0%    | 0.0%    | 0.0%    | 0.0%    | 0.0%    | 0.0%    | 0.0%    |
| 2           | Kinver - Other Local Shops                              | 26   | 0.02%  | 0.1%                | 0.0%    | 1.0%    | 0.0%    | 0.0%    | 0.0%    | 0.0%    | 0.0%    | 0.0%    | 0.0%    | 0.0%    |
| 2           | Perton - Sainsbury's Superstore, Anders Square          | 53   | 0.81%  | 3.2%                | 0.0%    | 0.0%    | 2.9%    | 0.0%    | 0.0%    | 0.0%    | 1.9%    | 0.0%    | 40.4%   | 7.7%    |
| 2           | Perton - Other Local Shops                              | 53   | 0.00%  | 0.0%                | 0.0%    | 0.0%    | 0.0%    | 0.0%    | 0.0%    | 0.0%    | 0.0%    | 0.0%    | 0.0%    | 0.0%    |
| 2           | Wombourne - Sainsbury's Superstore, Heath Mill Road     | 52   | 1.43%  | 7.5%                | 8.2%    | 10.8%   | 0.0%    | 0.0%    | 0.0%    | 0.0%    | 2.9%    | 50.0%   | 0.0%    | 0.0%    |
| 2           | Wombourne - Other Local Shops                           | 52   | 0.02%  | 0.1%                | 0.0%    | 0.0%    | 0.0%    | 0.0%    | 0.0%    | 0.0%    | 0.0%    | 1.0%    | 0.0%    | 0.0%    |
| Z           |                                                         | 52   | 0.0270 | 0.176               | 0.0%    | 0.0%    | 0.0%    | 0.0%    | 0.0%    | 0.0%    | 0.0%    | 1.0%    | 0.0%    | 0.0%    |
| 3           | Coven - Local Shops                                     | 54   | 0.02%  | 0.1%                | 0.0%    | 0.0%    | 0.0%    | 0.0%    | 0.0%    | 0.0%    | 0.0%    | 0.0%    | 0.0%    | 1.0%    |
| 3           | Essington - Local Shops                                 | 54   | 0.00%  | 0.0%                | 0.0%    | 0.0%    | 0.0%    | 0.0%    | 0.0%    | 0.0%    | 0.0%    | 0.0%    | 0.0%    | 0.0%    |
| 3           | Featherstone - Local Shops                              | 43   | 0.00%  | 0.0%                | 0.0%    | 0.0%    | 0.0%    | 0.0%    | 0.0%    | 0.0%    | 0.0%    | 0.0%    | 0.0%    | 0.0%    |
| 3           | Huntington - Local Shops                                | 33   | 0.00%  | 0.0%                | 0.0%    | 0.0%    | 0.0%    | 0.0%    | 0.0%    | 0.0%    | 0.0%    | 0.0%    | 0.0%    | 0.0%    |
| 3           | Pattingham - Local Shops (including Co-op)              | 53   | 0.02%  | 0.1%                | 0.0%    | 0.0%    | 0.0%    | 0.0%    | 0.0%    | 0.0%    | 0.0%    | 0.0%    | 2.1%    | 0.0%    |
| 3           | Shareshill - Local Shops                                | 43   | 0.00%  | 0.0%                | 0.0%    | 0.0%    | 0.0%    | 0.0%    | 0.0%    | 0.0%    | 0.0%    | 0.0%    | 0.0%    | 0.0%    |
| 3           | Swindon - Local Shops                                   | 54   | 0.00%  | 0.0%                | 0.0%    | 0.0%    | 0.0%    | 0.0%    | 0.0%    | 0.0%    | 0.0%    | 0.0%    | 0.0%    | 0.0%    |
| 3           | Wheaton Aston - Local Shops                             | 29   | 0.02%  | 0.1%                | 0.0%    | 0.0%    | 1.0%    | 0.0%    | 0.0%    | 0.0%    | 0.0%    | 0.0%    | 0.0%    | 0.0%    |
| 5           | Wheaton Aston - Local Shops                             | 2.5  | 0.0270 | 0.176               | 0.078   | 0.078   | 1.076   | 0.078   | 0.078   | 0.078   | 0.078   | 0.076   | 0.078   | 0.070   |
| 4           | Other South Staffordshire Stores (including Farm Shops) |      | 0.00%  | 0.0%                | 0.0%    | 0.0%    | 0.0%    | 0.0%    | 0.0%    | 0.0%    | 0.0%    | 0.0%    | 0.0%    | 0.0%    |
|             |                                                         |      |        |                     |         |         |         |         |         |         |         |         |         |         |
|             | Sub-Total - South Staffordshire                         |      | 4.19%  | 15.40%              | 8.2%    | 15.7%   | 22.5%   | 4.8%    | 0.9%    | 0.0%    | 4.8%    | 51.0%   | 42.6%   | 21.1%   |
| Outside Sou | uth Staffordshire                                       |      |        |                     |         |         |         |         |         |         |         |         |         |         |
|             |                                                         |      |        |                     |         |         |         |         |         |         |         |         |         |         |
|             | Outside of South Staffordshire - All Stores             |      | 53.56% | 79.30%              | 88.2%   | 81.4%   | 69.6%   | 89.5%   | 92.9%   | 94.5%   | 89.5%   | 43.1%   | 53.2%   | 74.0%   |
|             | Internet / delivery                                     |      | 5.99%  | 5.1%                | 2.7%    | 2.9%    | 7.8%    | 4.8%    | 6.3%    | 5.5%    | 5.7%    | 5.9%    | 4.3%    | 4.8%    |
|             | (Don't know / varies)                                   |      | 0.18%  | 0.2%                | 0.9%    | 0.0%    | 0.0%    | 1.0%    | 0.0%    | 0.0%    | 0.0%    | 0.0%    | 0.0%    | 0.0%    |
|             | (Don't do this type of shopping)                        |      | 0.00%  | 0.0%                | 0.0%    | 0.0%    | 0.0%    | 0.0%    | 0.0%    | 0.0%    | 0.0%    | 0.0%    | 0.0%    | 0.0%    |
|             | (Nowhere else)                                          |      | 0.00%  | 0.0%                | 0.0%    | 0.0%    | 0.0%    | 0.0%    | 0.0%    | 0.0%    | 0.0%    | 0.0%    | 0.0%    | 0.0%    |
|             |                                                         |      | 0.0070 | 0.070               | 0.070   | 0.070   | 0.070   | 0.070   | 0.070   | 0.070   | 0.070   | 0.070   | 0.070   | 0.070   |
|             | Total                                                   |      | 63.93% | 100.0%              | 100.0%  | 100.0%  | 100.0%  | 100.0%  | 100.0%  | 100.0%  | 100.0%  | 100.0%  | 100.0%  | 100.0%  |
|             |                                                         |      |        |                     |         |         |         |         |         |         |         |         |         | 1       |