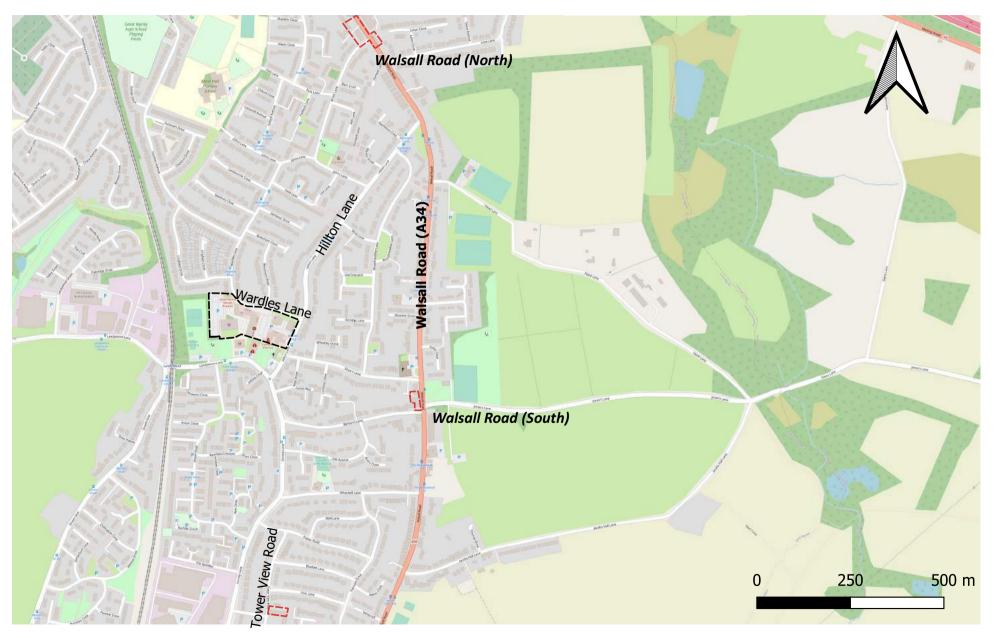

## 19. Recommended Amended Boundaries for Village Centres:

- a. Great Wyrley (recommended new Walsall Road North Neighbourhood Centre)
- b. Brewood
- c. Wombourne
- d. Pattingham