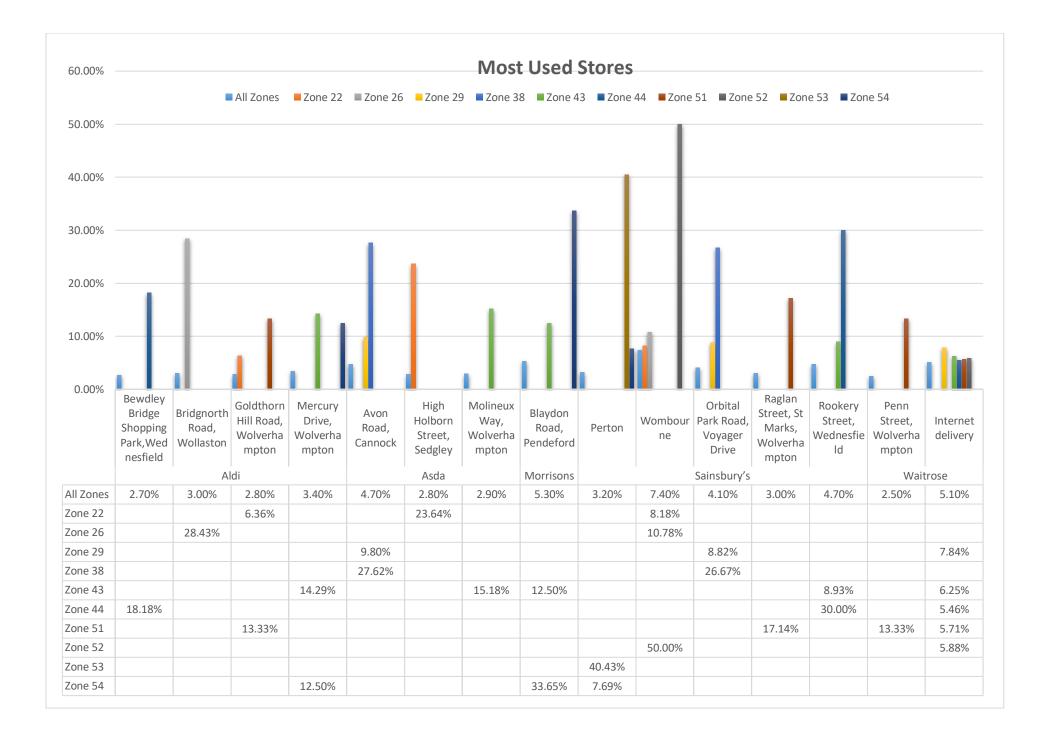

#### Table A3.6A : Main Food Shopping Destinations (Q01)

| Centre Tier |                                                         | Zone | Total  | Total S Staffs area | Zone 22 | Zone 26 | Zone 29 | Zone 38 | Zone 43 | Zone 44 | Zone 51 | Zone 52 | Zone 53 | Zone 54 |
|-------------|---------------------------------------------------------|------|--------|---------------------|---------|---------|---------|---------|---------|---------|---------|---------|---------|---------|
| / Area      |                                                         |      |        | (unweighted)        |         |         |         |         |         |         |         |         |         |         |
| •           |                                                         |      |        | , ,                 |         |         |         |         |         |         |         |         |         |         |
| 1           | Bilbrook - Local Shops                                  | 54   | 0.00%  | 0.0%                | 0.0%    | 0.0%    | 0.0%    | 0.0%    | 0.0%    | 0.0%    | 0.0%    | 0.0%    | 0.0%    | 0.0%    |
| 1           | Cheslyn Hay - Local Shops                               | 38   | 0.02%  | 0.1%                | 0.0%    | 0.0%    | 0.0%    | 1.0%    | 0.0%    | 0.0%    | 0.0%    | 0.0%    | 0.0%    | 0.0%    |
| 1           | Codsall - Co-op, Wood Lane                              | 54   | 0.21%  | 1.3%                | 0.0%    | 0.0%    | 2.9%    | 0.0%    | 0.0%    | 0.0%    | 0.0%    | 0.0%    | 0.0%    | 9.6%    |
| 1           | Codsall - Other Local Shops                             | 54   | 0.50%  | 0.3%                | 0.0%    | 0.0%    | 0.0%    | 0.0%    | 0.0%    | 0.0%    | 0.0%    | 0.0%    | 0.0%    | 2.9%    |
| 1           | Great Wryley - Co-op, Wardles Lane                      | 38   | 0.07%  | 0.4%                | 0.0%    | 0.0%    | 0.0%    | 2.9%    | 0.9%    | 0.0%    | 0.0%    | 0.0%    | 0.0%    | 0.0%    |
| 1           | Great Wyrley - Other Local Shops                        | 38   | 0.03%  | 0.1%                | 0.0%    | 0.0%    | 0.0%    | 1.0%    | 0.0%    | 0.0%    | 0.0%    | 0.0%    | 0.0%    | 0.0%    |
| 1           | Penkridge - Sainsbury's Local, Stone Cross              | 29   | 0.08%  | 0.5%                | 0.0%    | 0.0%    | 4.9%    | 0.0%    | 0.0%    | 0.0%    | 0.0%    | 0.0%    | 0.0%    | 0.0%    |
| 1           | Penkridge - Co-op, (Petrol) Wolverhampton Road          | 29   | 0.05%  | 0.3%                | 0.0%    | 0.0%    | 2.9%    | 0.0%    | 0.0%    | 0.0%    | 0.0%    | 0.0%    | 0.0%    | 0.0%    |
|             |                                                         |      |        |                     |         |         |         |         | 0.0%    |         |         | 0.0%    |         |         |
| 1           | Penkridge - Other Local Shops                           | 29   | 0.05%  | 0.3%                | 0.0%    | 0.0%    | 2.9%    | 0.0%    | 0.0%    | 0.0%    | 0.0%    | 0.0%    | 0.0%    | 0.0%    |
| 2           | Brewood - Local Shops                                   | 29   | 0.80%  | 0.5%                | 0.0%    | 0.0%    | 4.9%    | 0.0%    | 0.0%    | 0.0%    | 0.0%    | 0.0%    | 0.0%    | 0.0%    |
| 2           | Kinver - Co-op, High Street                             | 26   | 0.07%  | 0.4%                | 0.0%    | 3.9%    | 0.0%    | 0.0%    | 0.0%    | 0.0%    | 0.0%    | 0.0%    | 0.0%    | 0.0%    |
| 2           | Kinver - Other Local Shops                              | 26   | 0.02%  | 0.1%                | 0.0%    | 1.0%    | 0.0%    | 0.0%    | 0.0%    | 0.0%    | 0.0%    | 0.0%    | 0.0%    | 0.0%    |
| 2           | Perton - Sainsbury's Superstore, Anders Square          | 53   | 0.81%  | 3.2%                | 0.0%    | 0.0%    | 2.9%    | 0.0%    | 0.0%    | 0.0%    | 1.9%    | 0.0%    | 40.4%   | 7.7%    |
| 2           | Perton - Other Local Shops                              | 53   | 0.00%  | 0.0%                | 0.0%    | 0.0%    | 0.0%    | 0.0%    | 0.0%    | 0.0%    | 0.0%    | 0.0%    | 0.0%    | 0.0%    |
| 2           | Wombourne - Sainsbury's Superstore, Heath Mill Road     | 52   | 1.43%  | 7.5%                | 8.2%    | 10.8%   | 0.0%    | 0.0%    | 0.0%    | 0.0%    | 2.9%    | 50.0%   | 0.0%    | 0.0%    |
| 2           | Wombourne - Other Local Shops                           | 52   | 0.02%  | 0.1%                | 0.0%    | 0.0%    | 0.0%    | 0.0%    | 0.0%    | 0.0%    | 0.0%    | 1.0%    | 0.0%    | 0.0%    |
| Z           |                                                         | 52   | 0.0270 | 0.176               | 0.0%    | 0.0%    | 0.0%    | 0.0%    | 0.0%    | 0.0%    | 0.0%    | 1.0%    | 0.0%    | 0.0%    |
| 3           | Coven - Local Shops                                     | 54   | 0.02%  | 0.1%                | 0.0%    | 0.0%    | 0.0%    | 0.0%    | 0.0%    | 0.0%    | 0.0%    | 0.0%    | 0.0%    | 1.0%    |
| 3           | Essington - Local Shops                                 | 54   | 0.00%  | 0.0%                | 0.0%    | 0.0%    | 0.0%    | 0.0%    | 0.0%    | 0.0%    | 0.0%    | 0.0%    | 0.0%    | 0.0%    |
| 3           | Featherstone - Local Shops                              | 43   | 0.00%  | 0.0%                | 0.0%    | 0.0%    | 0.0%    | 0.0%    | 0.0%    | 0.0%    | 0.0%    | 0.0%    | 0.0%    | 0.0%    |
| 3           | Huntington - Local Shops                                | 33   | 0.00%  | 0.0%                | 0.0%    | 0.0%    | 0.0%    | 0.0%    | 0.0%    | 0.0%    | 0.0%    | 0.0%    | 0.0%    | 0.0%    |
| 3           | Pattingham - Local Shops (including Co-op)              | 53   | 0.02%  | 0.1%                | 0.0%    | 0.0%    | 0.0%    | 0.0%    | 0.0%    | 0.0%    | 0.0%    | 0.0%    | 2.1%    | 0.0%    |
| 3           | Shareshill - Local Shops                                | 43   | 0.00%  | 0.0%                | 0.0%    | 0.0%    | 0.0%    | 0.0%    | 0.0%    | 0.0%    | 0.0%    | 0.0%    | 0.0%    | 0.0%    |
| 3           | Swindon - Local Shops                                   | 54   | 0.00%  | 0.0%                | 0.0%    | 0.0%    | 0.0%    | 0.0%    | 0.0%    | 0.0%    | 0.0%    | 0.0%    | 0.0%    | 0.0%    |
| 3           | Wheaton Aston - Local Shops                             | 29   | 0.02%  | 0.1%                | 0.0%    | 0.0%    | 1.0%    | 0.0%    | 0.0%    | 0.0%    | 0.0%    | 0.0%    | 0.0%    | 0.0%    |
| 5           | Wheaton Aston - Local Shops                             | 2.5  | 0.0270 | 0.176               | 0.078   | 0.078   | 1.076   | 0.078   | 0.078   | 0.078   | 0.078   | 0.076   | 0.078   | 0.070   |
| 4           | Other South Staffordshire Stores (including Farm Shops) |      | 0.00%  | 0.0%                | 0.0%    | 0.0%    | 0.0%    | 0.0%    | 0.0%    | 0.0%    | 0.0%    | 0.0%    | 0.0%    | 0.0%    |
|             |                                                         |      |        |                     |         |         |         |         |         |         |         |         |         |         |
|             | Sub-Total - South Staffordshire                         |      | 4.19%  | 15.40%              | 8.2%    | 15.7%   | 22.5%   | 4.8%    | 0.9%    | 0.0%    | 4.8%    | 51.0%   | 42.6%   | 21.1%   |
| Outside Sou | uth Staffordshire                                       |      |        |                     |         |         |         |         |         |         |         |         |         |         |
|             |                                                         |      |        |                     |         |         |         |         |         |         |         |         |         |         |
|             | Outside of South Staffordshire - All Stores             |      | 53.56% | 79.30%              | 88.2%   | 81.4%   | 69.6%   | 89.5%   | 92.9%   | 94.5%   | 89.5%   | 43.1%   | 53.2%   | 74.0%   |
|             | Internet / delivery                                     |      | 5.99%  | 5.1%                | 2.7%    | 2.9%    | 7.8%    | 4.8%    | 6.3%    | 5.5%    | 5.7%    | 5.9%    | 4.3%    | 4.8%    |
|             | (Don't know / varies)                                   |      | 0.18%  | 0.2%                | 0.9%    | 0.0%    | 0.0%    | 1.0%    | 0.0%    | 0.0%    | 0.0%    | 0.0%    | 0.0%    | 0.0%    |
|             | (Don't do this type of shopping)                        |      | 0.00%  | 0.0%                | 0.0%    | 0.0%    | 0.0%    | 0.0%    | 0.0%    | 0.0%    | 0.0%    | 0.0%    | 0.0%    | 0.0%    |
|             | (Nowhere else)                                          |      | 0.00%  | 0.0%                | 0.0%    | 0.0%    | 0.0%    | 0.0%    | 0.0%    | 0.0%    | 0.0%    | 0.0%    | 0.0%    | 0.0%    |
|             |                                                         |      | 0.0070 | 0.070               | 0.070   | 0.070   | 0.070   | 0.070   | 0.070   | 0.070   | 0.070   | 0.070   | 0.070   | 0.070   |
|             | Total                                                   |      | 63.93% | 100.0%              | 100.0%  | 100.0%  | 100.0%  | 100.0%  | 100.0%  | 100.0%  | 100.0%  | 100.0%  | 100.0%  | 100.0%  |
|             |                                                         |      |        |                     |         |         |         |         |         |         |         |         |         | 1       |

Notes

| Centre Tier | : Main Food Shopping Destinations (QU1) exc hull responses a | Zone | Total S Staffs area | Zone 22 | Zone 26 | Zone 29 | Zone 38 | Zone 43 | Zone 44 | Zone 51 | Zone 52 | Zone 53 | Zone 54 |
|-------------|--------------------------------------------------------------|------|---------------------|---------|---------|---------|---------|---------|---------|---------|---------|---------|---------|
| / Area      |                                                              |      | (unweighted)        |         |         |         |         |         |         |         |         |         |         |
|             |                                                              |      |                     |         |         |         |         |         |         |         |         |         |         |
| 1           | Bilbrook - Local Shops                                       | 54   | 0.0%                | 0.0%    | 0.0%    | 0.0%    | 0.0%    | 0.0%    | 0.0%    | 0.0%    | 0.0%    | 0.0%    | 0.0%    |
| 1           | Cheslyn Hay - Local Shops                                    | 38   | 0.1%                | 0.0%    | 0.0%    | 0.0%    | 1.0%    | 0.0%    | 0.0%    | 0.0%    | 0.0%    | 0.0%    | 0.0%    |
| 1           | Codsall - Co-op, Wood Lane                                   | 54   | 1.4%                | 0.0%    | 0.0%    | 3.2%    | 0.0%    | 0.0%    | 0.0%    | 0.0%    | 0.0%    | 0.0%    | 10.1%   |
| 1           | Codsall - Other Local Shops                                  | 54   | 0.3%                | 0.0%    | 0.0%    | 0.0%    | 0.0%    | 0.0%    | 0.0%    | 0.0%    | 0.0%    | 0.0%    | 3.0%    |
| 1           | Great Wryley - Co-op, Wardles Lane                           | 38   | 0.4%                | 0.0%    | 0.0%    | 0.0%    | 3.0%    | 1.0%    | 0.0%    | 0.0%    | 0.0%    | 0.0%    | 0.0%    |
| 1           | Great Wyrley - Other Local Shops                             | 38   | 0.1%                | 0.0%    | 0.0%    | 0.0%    | 1.0%    | 0.0%    | 0.0%    | 0.0%    | 0.0%    | 0.0%    | 0.0%    |
| 1           | Penkridge - Sainsbury's Local, Stone Cross                   | 29   | 0.5%                | 0.0%    | 0.0%    | 5.3%    | 0.0%    | 0.0%    | 0.0%    | 0.0%    | 0.0%    | 0.0%    | 0.0%    |
| 1           | Penkridge - Co-op, (Petrol) Wolverhampton Road               | 29   | 0.3%                | 0.0%    | 0.0%    | 3.2%    | 0.0%    | 0.0%    | 0.0%    | 0.0%    | 0.0%    | 0.0%    | 0.0%    |
| 1           | Penkridge - Other Local Shops                                | 29   | 0.3%                | 0.0%    | 0.0%    | 3.2%    | 0.0%    | 0.0%    | 0.0%    | 0.0%    | 0.0%    | 0.0%    | 0.0%    |
| 2           | Brewood - Local Shops                                        | 29   | 0.5%                | 0.0%    | 0.0%    | 5.3%    | 0.0%    | 0.0%    | 0.0%    | 0.0%    | 0.0%    | 0.0%    | 0.0%    |
| 2           | Kinver - Co-op, High Street                                  | 26   | 0.4%                | 0.0%    | 4.0%    | 0.0%    | 0.0%    | 0.0%    | 0.0%    | 0.0%    | 0.0%    | 0.0%    | 0.0%    |
| 2           | Kinver - Other Local Shops                                   | 26   | 0.1%                | 0.0%    | 1.0%    | 0.0%    | 0.0%    | 0.0%    | 0.0%    | 0.0%    | 0.0%    | 0.0%    | 0.0%    |
| 2           | Perton - Sainsbury's Superstore, Anders Square               | 53   | 3.4%                | 0.0%    | 0.0%    | 3.2%    | 0.0%    | 0.0%    | 0.0%    | 2.0%    | 0.0%    | 42.2%   | 8.1%    |
| 2           | Perton - Other Local Shops                                   | 53   | 0.0%                | 0.0%    | 0.0%    | 0.0%    | 0.0%    | 0.0%    | 0.0%    | 0.0%    | 0.0%    | 0.0%    | 0.0%    |
| 2           | Wombourne - Sainsbury's Superstore, Heath Mill Road          | 52   | 7.9%                | 8.5%    | 11.1%   | 0.0%    | 0.0%    | 0.0%    | 0.0%    | 3.0%    | 53.1%   | 0.0%    | 0.0%    |
| 2           | Wombourne - Other Local Shops                                | 52   | 0.1%                | 0.0%    | 0.0%    | 0.0%    | 0.0%    | 0.0%    | 0.0%    | 0.0%    | 1.0%    | 0.0%    | 0.0%    |
| 3           | Coven - Local Shops                                          | 54   | 0.1%                | 0.0%    | 0.0%    | 0.0%    | 0.0%    | 0.0%    | 0.0%    | 0.0%    | 0.0%    | 0.0%    | 1.0%    |
| 3           | Essington - Local Shops                                      | 54   | 0.0%                | 0.0%    | 0.0%    | 0.0%    | 0.0%    | 0.0%    | 0.0%    | 0.0%    | 0.0%    | 0.0%    | 0.0%    |
| 3           | Featherstone - Local Shops                                   | 43   | 0.0%                | 0.0%    | 0.0%    | 0.0%    | 0.0%    | 0.0%    | 0.0%    | 0.0%    | 0.0%    | 0.0%    | 0.0%    |
| 3           | Huntington - Local Shops                                     | 33   | 0.0%                | 0.0%    | 0.0%    | 0.0%    | 0.0%    | 0.0%    | 0.0%    | 0.0%    | 0.0%    | 0.0%    | 0.0%    |
| 3           | Pattingham - Local Shops (including Co-op)                   | 53   | 0.1%                | 0.0%    | 0.0%    | 0.0%    | 0.0%    | 0.0%    | 0.0%    | 0.0%    | 0.0%    | 2.2%    | 0.0%    |
| 3           | Shareshill - Local Shops                                     | 43   | 0.0%                | 0.0%    | 0.0%    | 0.0%    | 0.0%    | 0.0%    | 0.0%    | 0.0%    | 0.0%    | 0.0%    | 0.0%    |
| 3           | Swindon - Local Shops                                        | 54   | 0.0%                | 0.0%    | 0.0%    | 0.0%    | 0.0%    | 0.0%    | 0.0%    | 0.0%    | 0.0%    | 0.0%    | 0.0%    |
| 3           | Wheaton Aston - Local Shops                                  | 29   | 0.1%                | 0.0%    | 0.0%    | 1.1%    | 0.0%    | 0.0%    | 0.0%    | 0.0%    | 0.0%    | 0.0%    | 0.0%    |
| 4           | Other South Staffordshire Stores (including Farm Shops)      |      | 0.0%                | 0.0%    | 0.0%    | 0.0%    | 0.0%    | 0.0%    | 0.0%    | 0.0%    | 0.0%    | 0.0%    | 0.0%    |
|             | Sub-Total - South Staffordshire                              |      | 16.3%               | 8.5%    | 16.2%   | 24.5%   | 5.0%    | 1.0%    | 0.0%    | 5.1%    | 54.2%   | 44.4%   | 22.2%   |
| Outside Sou | th Staffordshire                                             |      |                     |         |         |         |         |         |         |         |         |         |         |
|             | Outside of South Staffordshire - All Stores                  |      | 83.7%               | 91.5%   | 83.8%   | 75.5%   | 94.9%   | 99.1%   | 100.0%  | 94.9%   | 45.8%   | 55.6%   | 77.8%   |
|             | Internet / delivery                                          |      |                     |         |         |         |         |         |         |         |         |         |         |
|             | (Don't know / varies)                                        |      |                     |         |         |         |         |         |         |         |         |         |         |
|             | (Don't do this type of shopping)                             |      |                     |         |         |         |         |         |         |         |         |         |         |
|             | (Nowhere else)                                               |      |                     |         |         |         |         |         |         |         |         |         |         |
|             | Total                                                        |      | 100.0%              | 100.0%  | 100.0%  | 100.0%  | 100.0%  | 100.0%  | 100.0%  | 100.0%  | 100.0%  | 100.0%  | 100.0%  |
|             |                                                              |      |                     |         |         |         |         |         |         |         |         |         |         |