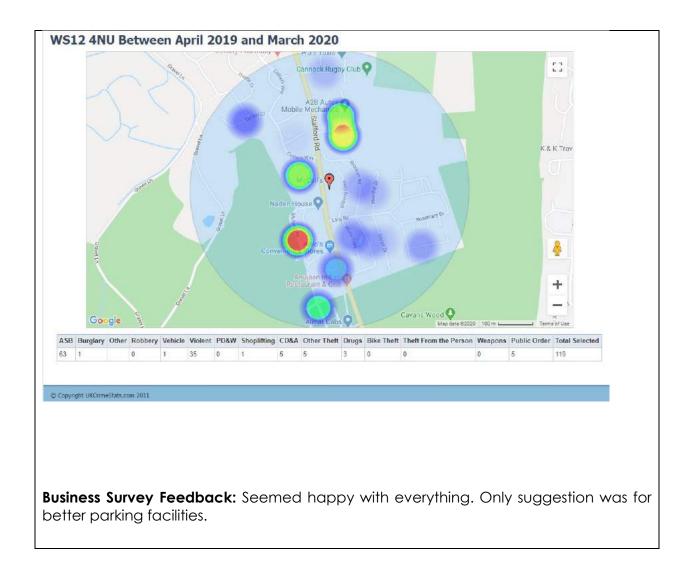

#### Table A3.6A : Main Food Shopping Destinations (Q01)

| Centre Tier |                                                         | Zone | Total  | Total S Staffs area | Zone 22 | Zone 26 | Zone 29 | Zone 38 | Zone 43 | Zone 44 | Zone 51 | Zone 52 | Zone 53 | Zone 54 |
|-------------|---------------------------------------------------------|------|--------|---------------------|---------|---------|---------|---------|---------|---------|---------|---------|---------|---------|
| / Area      |                                                         |      |        | (unweighted)        |         |         |         |         |         |         |         |         |         |         |
| •           |                                                         |      |        | , ,                 |         |         |         |         |         |         |         |         |         |         |
| 1           | Bilbrook - Local Shops                                  | 54   | 0.00%  | 0.0%                | 0.0%    | 0.0%    | 0.0%    | 0.0%    | 0.0%    | 0.0%    | 0.0%    | 0.0%    | 0.0%    | 0.0%    |
| 1           | Cheslyn Hay - Local Shops                               | 38   | 0.02%  | 0.1%                | 0.0%    | 0.0%    | 0.0%    | 1.0%    | 0.0%    | 0.0%    | 0.0%    | 0.0%    | 0.0%    | 0.0%    |
| 1           | Codsall - Co-op, Wood Lane                              | 54   | 0.21%  | 1.3%                | 0.0%    | 0.0%    | 2.9%    | 0.0%    | 0.0%    | 0.0%    | 0.0%    | 0.0%    | 0.0%    | 9.6%    |
| 1           | Codsall - Other Local Shops                             | 54   | 0.50%  | 0.3%                | 0.0%    | 0.0%    | 0.0%    | 0.0%    | 0.0%    | 0.0%    | 0.0%    | 0.0%    | 0.0%    | 2.9%    |
| 1           | Great Wryley - Co-op, Wardles Lane                      | 38   | 0.07%  | 0.4%                | 0.0%    | 0.0%    | 0.0%    | 2.9%    | 0.9%    | 0.0%    | 0.0%    | 0.0%    | 0.0%    | 0.0%    |
| 1           | Great Wyrley - Other Local Shops                        | 38   | 0.03%  | 0.1%                | 0.0%    | 0.0%    | 0.0%    | 1.0%    | 0.0%    | 0.0%    | 0.0%    | 0.0%    | 0.0%    | 0.0%    |
| 1           | Penkridge - Sainsbury's Local, Stone Cross              | 29   | 0.08%  | 0.5%                | 0.0%    | 0.0%    | 4.9%    | 0.0%    | 0.0%    | 0.0%    | 0.0%    | 0.0%    | 0.0%    | 0.0%    |
| 1           | Penkridge - Co-op, (Petrol) Wolverhampton Road          | 29   | 0.05%  | 0.3%                | 0.0%    | 0.0%    | 2.9%    | 0.0%    | 0.0%    | 0.0%    | 0.0%    | 0.0%    | 0.0%    | 0.0%    |
|             |                                                         |      |        |                     |         |         |         |         | 0.0%    |         |         | 0.0%    |         |         |
| 1           | Penkridge - Other Local Shops                           | 29   | 0.05%  | 0.3%                | 0.0%    | 0.0%    | 2.9%    | 0.0%    | 0.0%    | 0.0%    | 0.0%    | 0.0%    | 0.0%    | 0.0%    |
| 2           | Brewood - Local Shops                                   | 29   | 0.80%  | 0.5%                | 0.0%    | 0.0%    | 4.9%    | 0.0%    | 0.0%    | 0.0%    | 0.0%    | 0.0%    | 0.0%    | 0.0%    |
| 2           | Kinver - Co-op, High Street                             | 26   | 0.07%  | 0.4%                | 0.0%    | 3.9%    | 0.0%    | 0.0%    | 0.0%    | 0.0%    | 0.0%    | 0.0%    | 0.0%    | 0.0%    |
| 2           | Kinver - Other Local Shops                              | 26   | 0.02%  | 0.1%                | 0.0%    | 1.0%    | 0.0%    | 0.0%    | 0.0%    | 0.0%    | 0.0%    | 0.0%    | 0.0%    | 0.0%    |
| 2           | Perton - Sainsbury's Superstore, Anders Square          | 53   | 0.81%  | 3.2%                | 0.0%    | 0.0%    | 2.9%    | 0.0%    | 0.0%    | 0.0%    | 1.9%    | 0.0%    | 40.4%   | 7.7%    |
| 2           | Perton - Other Local Shops                              | 53   | 0.00%  | 0.0%                | 0.0%    | 0.0%    | 0.0%    | 0.0%    | 0.0%    | 0.0%    | 0.0%    | 0.0%    | 0.0%    | 0.0%    |
| 2           | Wombourne - Sainsbury's Superstore, Heath Mill Road     | 52   | 1.43%  | 7.5%                | 8.2%    | 10.8%   | 0.0%    | 0.0%    | 0.0%    | 0.0%    | 2.9%    | 50.0%   | 0.0%    | 0.0%    |
| 2           | Wombourne - Other Local Shops                           | 52   | 0.02%  | 0.1%                | 0.0%    | 0.0%    | 0.0%    | 0.0%    | 0.0%    | 0.0%    | 0.0%    | 1.0%    | 0.0%    | 0.0%    |
| Z           |                                                         | 52   | 0.0270 | 0.176               | 0.0%    | 0.0%    | 0.0%    | 0.0%    | 0.0%    | 0.0%    | 0.0%    | 1.0%    | 0.0%    | 0.0%    |
| 3           | Coven - Local Shops                                     | 54   | 0.02%  | 0.1%                | 0.0%    | 0.0%    | 0.0%    | 0.0%    | 0.0%    | 0.0%    | 0.0%    | 0.0%    | 0.0%    | 1.0%    |
| 3           | Essington - Local Shops                                 | 54   | 0.00%  | 0.0%                | 0.0%    | 0.0%    | 0.0%    | 0.0%    | 0.0%    | 0.0%    | 0.0%    | 0.0%    | 0.0%    | 0.0%    |
| 3           | Featherstone - Local Shops                              | 43   | 0.00%  | 0.0%                | 0.0%    | 0.0%    | 0.0%    | 0.0%    | 0.0%    | 0.0%    | 0.0%    | 0.0%    | 0.0%    | 0.0%    |
| 3           | Huntington - Local Shops                                | 33   | 0.00%  | 0.0%                | 0.0%    | 0.0%    | 0.0%    | 0.0%    | 0.0%    | 0.0%    | 0.0%    | 0.0%    | 0.0%    | 0.0%    |
| 3           | Pattingham - Local Shops (including Co-op)              | 53   | 0.02%  | 0.1%                | 0.0%    | 0.0%    | 0.0%    | 0.0%    | 0.0%    | 0.0%    | 0.0%    | 0.0%    | 2.1%    | 0.0%    |
| 3           | Shareshill - Local Shops                                | 43   | 0.00%  | 0.0%                | 0.0%    | 0.0%    | 0.0%    | 0.0%    | 0.0%    | 0.0%    | 0.0%    | 0.0%    | 0.0%    | 0.0%    |
| 3           | Swindon - Local Shops                                   | 54   | 0.00%  | 0.0%                | 0.0%    | 0.0%    | 0.0%    | 0.0%    | 0.0%    | 0.0%    | 0.0%    | 0.0%    | 0.0%    | 0.0%    |
| 3           | Wheaton Aston - Local Shops                             | 29   | 0.02%  | 0.1%                | 0.0%    | 0.0%    | 1.0%    | 0.0%    | 0.0%    | 0.0%    | 0.0%    | 0.0%    | 0.0%    | 0.0%    |
| 5           | Wheaton Aston - Local Shops                             | 2.5  | 0.0270 | 0.176               | 0.078   | 0.078   | 1.076   | 0.078   | 0.078   | 0.078   | 0.078   | 0.076   | 0.078   | 0.070   |
| 4           | Other South Staffordshire Stores (including Farm Shops) |      | 0.00%  | 0.0%                | 0.0%    | 0.0%    | 0.0%    | 0.0%    | 0.0%    | 0.0%    | 0.0%    | 0.0%    | 0.0%    | 0.0%    |
|             |                                                         |      |        |                     |         |         |         |         |         |         |         |         |         |         |
|             | Sub-Total - South Staffordshire                         |      | 4.19%  | 15.40%              | 8.2%    | 15.7%   | 22.5%   | 4.8%    | 0.9%    | 0.0%    | 4.8%    | 51.0%   | 42.6%   | 21.1%   |
| Outside Sou | uth Staffordshire                                       |      |        |                     |         |         |         |         |         |         |         |         |         |         |
|             |                                                         |      |        |                     |         |         |         |         |         |         |         |         |         |         |
|             | Outside of South Staffordshire - All Stores             |      | 53.56% | 79.30%              | 88.2%   | 81.4%   | 69.6%   | 89.5%   | 92.9%   | 94.5%   | 89.5%   | 43.1%   | 53.2%   | 74.0%   |
|             | Internet / delivery                                     |      | 5.99%  | 5.1%                | 2.7%    | 2.9%    | 7.8%    | 4.8%    | 6.3%    | 5.5%    | 5.7%    | 5.9%    | 4.3%    | 4.8%    |
|             | (Don't know / varies)                                   |      | 0.18%  | 0.2%                | 0.9%    | 0.0%    | 0.0%    | 1.0%    | 0.0%    | 0.0%    | 0.0%    | 0.0%    | 0.0%    | 0.0%    |
|             | (Don't do this type of shopping)                        |      | 0.00%  | 0.0%                | 0.0%    | 0.0%    | 0.0%    | 0.0%    | 0.0%    | 0.0%    | 0.0%    | 0.0%    | 0.0%    | 0.0%    |
|             | (Nowhere else)                                          |      | 0.00%  | 0.0%                | 0.0%    | 0.0%    | 0.0%    | 0.0%    | 0.0%    | 0.0%    | 0.0%    | 0.0%    | 0.0%    | 0.0%    |
|             |                                                         |      | 0.0070 | 0.070               | 0.070   | 0.070   | 0.070   | 0.070   | 0.070   | 0.070   | 0.070   | 0.070   | 0.070   | 0.070   |
|             | Total                                                   |      | 63.93% | 100.0%              | 100.0%  | 100.0%  | 100.0%  | 100.0%  | 100.0%  | 100.0%  | 100.0%  | 100.0%  | 100.0%  | 100.0%  |
|             |                                                         |      |        |                     |         |         |         |         |         |         |         |         |         | 1       |