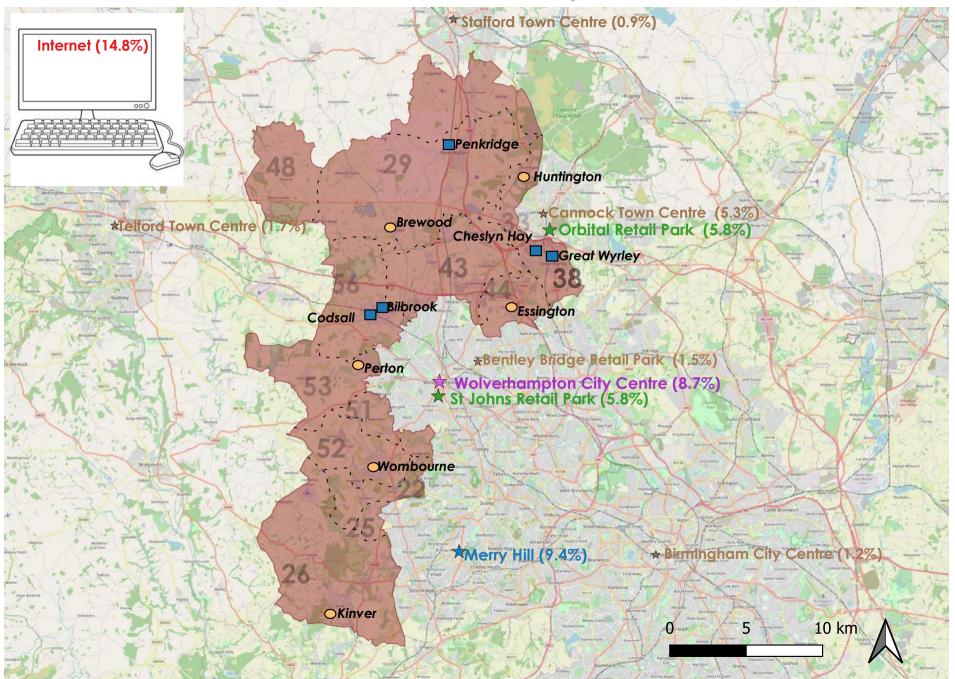

#### Table A3.6A : Main Food Shopping Destinations (Q01)

| Centre Tier |                                                         | Zone | Total  | Total S Staffs area | Zone 22 | Zone 26 | Zone 29 | Zone 38 | Zone 43 | Zone 44 | Zone 51 | Zone 52 | Zone 53 | Zone 54 |
|-------------|---------------------------------------------------------|------|--------|---------------------|---------|---------|---------|---------|---------|---------|---------|---------|---------|---------|
| / Area      |                                                         |      |        | (unweighted)        |         |         |         |         |         |         |         |         |         |         |
| •           |                                                         |      |        | , ,                 |         |         |         |         |         |         |         |         |         |         |
| 1           | Bilbrook - Local Shops                                  | 54   | 0.00%  | 0.0%                | 0.0%    | 0.0%    | 0.0%    | 0.0%    | 0.0%    | 0.0%    | 0.0%    | 0.0%    | 0.0%    | 0.0%    |
| 1           | Cheslyn Hay - Local Shops                               | 38   | 0.02%  | 0.1%                | 0.0%    | 0.0%    | 0.0%    | 1.0%    | 0.0%    | 0.0%    | 0.0%    | 0.0%    | 0.0%    | 0.0%    |
| 1           | Codsall - Co-op, Wood Lane                              | 54   | 0.21%  | 1.3%                | 0.0%    | 0.0%    | 2.9%    | 0.0%    | 0.0%    | 0.0%    | 0.0%    | 0.0%    | 0.0%    | 9.6%    |
| 1           | Codsall - Other Local Shops                             | 54   | 0.50%  | 0.3%                | 0.0%    | 0.0%    | 0.0%    | 0.0%    | 0.0%    | 0.0%    | 0.0%    | 0.0%    | 0.0%    | 2.9%    |
| 1           | Great Wryley - Co-op, Wardles Lane                      | 38   | 0.07%  | 0.4%                | 0.0%    | 0.0%    | 0.0%    | 2.9%    | 0.9%    | 0.0%    | 0.0%    | 0.0%    | 0.0%    | 0.0%    |
| 1           | Great Wyrley - Other Local Shops                        | 38   | 0.03%  | 0.1%                | 0.0%    | 0.0%    | 0.0%    | 1.0%    | 0.0%    | 0.0%    | 0.0%    | 0.0%    | 0.0%    | 0.0%    |
| 1           | Penkridge - Sainsbury's Local, Stone Cross              | 29   | 0.08%  | 0.5%                | 0.0%    | 0.0%    | 4.9%    | 0.0%    | 0.0%    | 0.0%    | 0.0%    | 0.0%    | 0.0%    | 0.0%    |
| 1           | Penkridge - Co-op, (Petrol) Wolverhampton Road          | 29   | 0.05%  | 0.3%                | 0.0%    | 0.0%    | 2.9%    | 0.0%    | 0.0%    | 0.0%    | 0.0%    | 0.0%    | 0.0%    | 0.0%    |
|             |                                                         |      |        |                     |         |         |         |         | 0.0%    |         |         | 0.0%    |         |         |
| 1           | Penkridge - Other Local Shops                           | 29   | 0.05%  | 0.3%                | 0.0%    | 0.0%    | 2.9%    | 0.0%    | 0.0%    | 0.0%    | 0.0%    | 0.0%    | 0.0%    | 0.0%    |
| 2           | Brewood - Local Shops                                   | 29   | 0.80%  | 0.5%                | 0.0%    | 0.0%    | 4.9%    | 0.0%    | 0.0%    | 0.0%    | 0.0%    | 0.0%    | 0.0%    | 0.0%    |
| 2           | Kinver - Co-op, High Street                             | 26   | 0.07%  | 0.4%                | 0.0%    | 3.9%    | 0.0%    | 0.0%    | 0.0%    | 0.0%    | 0.0%    | 0.0%    | 0.0%    | 0.0%    |
| 2           | Kinver - Other Local Shops                              | 26   | 0.02%  | 0.1%                | 0.0%    | 1.0%    | 0.0%    | 0.0%    | 0.0%    | 0.0%    | 0.0%    | 0.0%    | 0.0%    | 0.0%    |
| 2           | Perton - Sainsbury's Superstore, Anders Square          | 53   | 0.81%  | 3.2%                | 0.0%    | 0.0%    | 2.9%    | 0.0%    | 0.0%    | 0.0%    | 1.9%    | 0.0%    | 40.4%   | 7.7%    |
| 2           | Perton - Other Local Shops                              | 53   | 0.00%  | 0.0%                | 0.0%    | 0.0%    | 0.0%    | 0.0%    | 0.0%    | 0.0%    | 0.0%    | 0.0%    | 0.0%    | 0.0%    |
| 2           | Wombourne - Sainsbury's Superstore, Heath Mill Road     | 52   | 1.43%  | 7.5%                | 8.2%    | 10.8%   | 0.0%    | 0.0%    | 0.0%    | 0.0%    | 2.9%    | 50.0%   | 0.0%    | 0.0%    |
| 2           | Wombourne - Other Local Shops                           | 52   | 0.02%  | 0.1%                | 0.0%    | 0.0%    | 0.0%    | 0.0%    | 0.0%    | 0.0%    | 0.0%    | 1.0%    | 0.0%    | 0.0%    |
| Z           |                                                         | 52   | 0.0270 | 0.176               | 0.0%    | 0.0%    | 0.0%    | 0.0%    | 0.0%    | 0.0%    | 0.0%    | 1.0%    | 0.0%    | 0.0%    |
| 3           | Coven - Local Shops                                     | 54   | 0.02%  | 0.1%                | 0.0%    | 0.0%    | 0.0%    | 0.0%    | 0.0%    | 0.0%    | 0.0%    | 0.0%    | 0.0%    | 1.0%    |
| 3           | Essington - Local Shops                                 | 54   | 0.00%  | 0.0%                | 0.0%    | 0.0%    | 0.0%    | 0.0%    | 0.0%    | 0.0%    | 0.0%    | 0.0%    | 0.0%    | 0.0%    |
| 3           | Featherstone - Local Shops                              | 43   | 0.00%  | 0.0%                | 0.0%    | 0.0%    | 0.0%    | 0.0%    | 0.0%    | 0.0%    | 0.0%    | 0.0%    | 0.0%    | 0.0%    |
| 3           | Huntington - Local Shops                                | 33   | 0.00%  | 0.0%                | 0.0%    | 0.0%    | 0.0%    | 0.0%    | 0.0%    | 0.0%    | 0.0%    | 0.0%    | 0.0%    | 0.0%    |
| 3           | Pattingham - Local Shops (including Co-op)              | 53   | 0.02%  | 0.1%                | 0.0%    | 0.0%    | 0.0%    | 0.0%    | 0.0%    | 0.0%    | 0.0%    | 0.0%    | 2.1%    | 0.0%    |
| 3           | Shareshill - Local Shops                                | 43   | 0.00%  | 0.0%                | 0.0%    | 0.0%    | 0.0%    | 0.0%    | 0.0%    | 0.0%    | 0.0%    | 0.0%    | 0.0%    | 0.0%    |
| 3           | Swindon - Local Shops                                   | 54   | 0.00%  | 0.0%                | 0.0%    | 0.0%    | 0.0%    | 0.0%    | 0.0%    | 0.0%    | 0.0%    | 0.0%    | 0.0%    | 0.0%    |
| 3           | Wheaton Aston - Local Shops                             | 29   | 0.02%  | 0.1%                | 0.0%    | 0.0%    | 1.0%    | 0.0%    | 0.0%    | 0.0%    | 0.0%    | 0.0%    | 0.0%    | 0.0%    |
| 5           | Wheaton Aston - Local Shops                             | 2.5  | 0.0270 | 0.176               | 0.078   | 0.078   | 1.076   | 0.078   | 0.078   | 0.078   | 0.078   | 0.076   | 0.078   | 0.070   |
| 4           | Other South Staffordshire Stores (including Farm Shops) |      | 0.00%  | 0.0%                | 0.0%    | 0.0%    | 0.0%    | 0.0%    | 0.0%    | 0.0%    | 0.0%    | 0.0%    | 0.0%    | 0.0%    |
|             |                                                         |      |        |                     |         |         |         |         |         |         |         |         |         |         |
|             | Sub-Total - South Staffordshire                         |      | 4.19%  | 15.40%              | 8.2%    | 15.7%   | 22.5%   | 4.8%    | 0.9%    | 0.0%    | 4.8%    | 51.0%   | 42.6%   | 21.1%   |
| Outside Sou | uth Staffordshire                                       |      |        |                     |         |         |         |         |         |         |         |         |         |         |
|             |                                                         |      |        |                     |         |         |         |         |         |         |         |         |         |         |
|             | Outside of South Staffordshire - All Stores             |      | 53.56% | 79.30%              | 88.2%   | 81.4%   | 69.6%   | 89.5%   | 92.9%   | 94.5%   | 89.5%   | 43.1%   | 53.2%   | 74.0%   |
|             | Internet / delivery                                     |      | 5.99%  | 5.1%                | 2.7%    | 2.9%    | 7.8%    | 4.8%    | 6.3%    | 5.5%    | 5.7%    | 5.9%    | 4.3%    | 4.8%    |
|             | (Don't know / varies)                                   |      | 0.18%  | 0.2%                | 0.9%    | 0.0%    | 0.0%    | 1.0%    | 0.0%    | 0.0%    | 0.0%    | 0.0%    | 0.0%    | 0.0%    |
|             | (Don't do this type of shopping)                        |      | 0.00%  | 0.0%                | 0.0%    | 0.0%    | 0.0%    | 0.0%    | 0.0%    | 0.0%    | 0.0%    | 0.0%    | 0.0%    | 0.0%    |
|             | (Nowhere else)                                          |      | 0.00%  | 0.0%                | 0.0%    | 0.0%    | 0.0%    | 0.0%    | 0.0%    | 0.0%    | 0.0%    | 0.0%    | 0.0%    | 0.0%    |
|             |                                                         |      | 0.0070 | 0.070               | 0.070   | 0.070   | 0.070   | 0.070   | 0.070   | 0.070   | 0.070   | 0.070   | 0.070   | 0.070   |
|             | Total                                                   |      | 63.93% | 100.0%              | 100.0%  | 100.0%  | 100.0%  | 100.0%  | 100.0%  | 100.0%  | 100.0%  | 100.0%  | 100.0%  | 100.0%  |
|             |                                                         |      |        |                     |         |         |         |         |         |         |         |         |         | 1       |