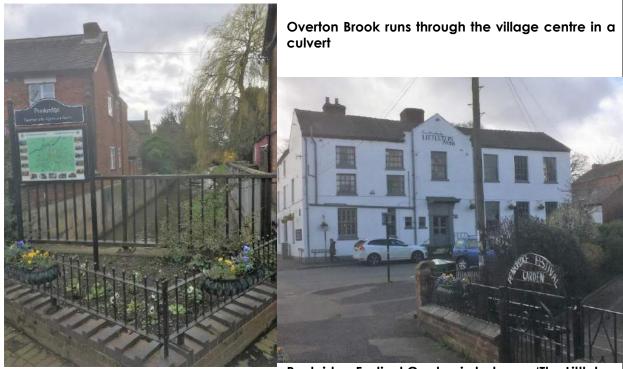

|                                                  |              |               |              |  |
| Generally speaking, this is excellent, however work needs to be done to upgrade some pavement and road spaces on the main road.                                                                                                                                                                                                                                                                                                           |                                                  |              |               |              |  |



Penkridge Festival Garden in between 'The Littleton Arms' and the TFM Farm and Country Superstore is a delight

Market Place, a young oak tree surrounded by a ring of benches, with 'Machine Cottage' in the background



However, the wide expanse of space at Crown Bridge is very ugly and needs to be the subject of a good scheme of soft and hard landscaping. Like so many streets in the country, Clay Street / Stone Cross leading up to and after Crown Bridge, the white and yellow lining needs to be re-done





|                                              |              | of pay<br>of sho | road expanse<br>vement in front<br>ps has suffered<br>h installation of<br>s |
|----------------------------------------------|--------------|------------------|-----------------------------------------