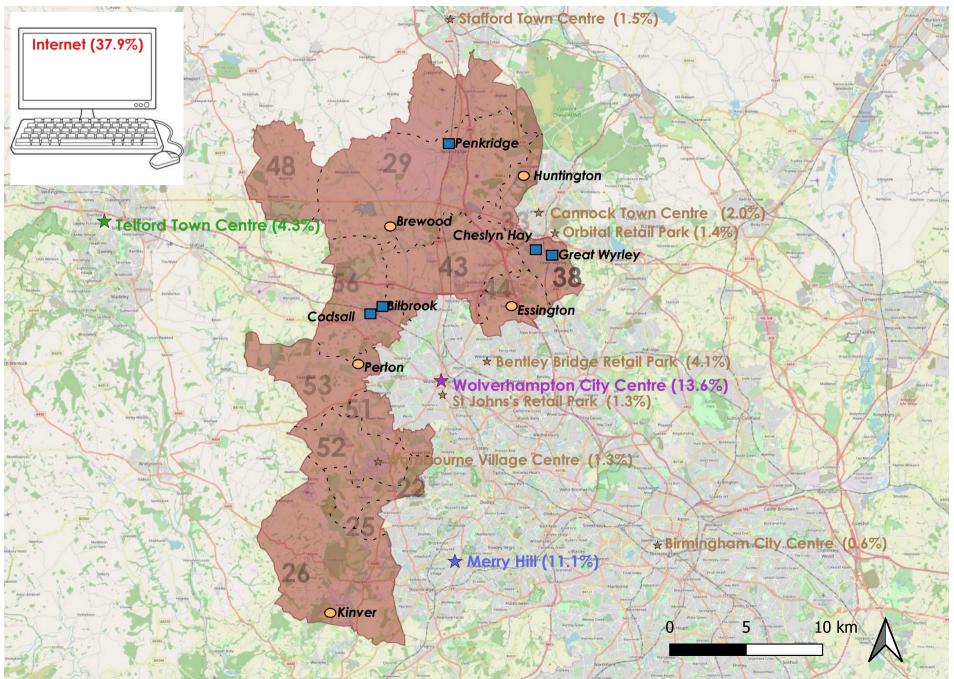

#### Table A3.6A : Main Food Shopping Destinations (Q01)

| Centre Tier |                                                         | Zone | Total  | Total S Staffs area | Zone 22 | Zone 26 | Zone 29 | Zone 38 | Zone 43 | Zone 44 | Zone 51 | Zone 52 | Zone 53 | Zone 54 |
|-------------|---------------------------------------------------------|------|--------|---------------------|---------|---------|---------|---------|---------|---------|---------|---------|---------|---------|
| / Area      |                                                         |      |        | (unweighted)        |         |         |         |         |         |         |         |         |         |         |
| •           |                                                         |      |        | , ,                 |         |         |         |         |         |         |         |         |         |         |
| 1           | Bilbrook - Local Shops                                  | 54   | 0.00%  | 0.0%                | 0.0%    | 0.0%    | 0.0%    | 0.0%    | 0.0%    | 0.0%    | 0.0%    | 0.0%    | 0.0%    | 0.0%    |
| 1           | Cheslyn Hay - Local Shops                               | 38   | 0.02%  | 0.1%                | 0.0%    | 0.0%    | 0.0%    | 1.0%    | 0.0%    | 0.0%    | 0.0%    | 0.0%    | 0.0%    | 0.0%    |
| 1           | Codsall - Co-op, Wood Lane                              | 54   | 0.21%  | 1.3%                | 0.0%    | 0.0%    | 2.9%    | 0.0%    | 0.0%    | 0.0%    | 0.0%    | 0.0%    | 0.0%    | 9.6%    |
| 1           | Codsall - Other Local Shops                             | 54   | 0.50%  | 0.3%                | 0.0%    | 0.0%    | 0.0%    | 0.0%    | 0.0%    | 0.0%    | 0.0%    | 0.0%    | 0.0%    | 2.9%    |
| 1           | Great Wryley - Co-op, Wardles Lane                      | 38   | 0.07%  | 0.4%                | 0.0%    | 0.0%    | 0.0%    | 2.9%    | 0.9%    | 0.0%    | 0.0%    | 0.0%    | 0.0%    | 0.0%    |
| 1           | Great Wyrley - Other Local Shops                        | 38   | 0.03%  | 0.1%                | 0.0%    | 0.0%    | 0.0%    | 1.0%    | 0.0%    | 0.0%    | 0.0%    | 0.0%    | 0.0%    | 0.0%    |
| 1           | Penkridge - Sainsbury's Local, Stone Cross              | 29   | 0.08%  | 0.5%                | 0.0%    | 0.0%    | 4.9%    | 0.0%    | 0.0%    | 0.0%    | 0.0%    | 0.0%    | 0.0%    | 0.0%    |
| 1           | Penkridge - Co-op, (Petrol) Wolverhampton Road          | 29   | 0.05%  | 0.3%                | 0.0%    | 0.0%    | 2.9%    | 0.0%    | 0.0%    | 0.0%    | 0.0%    | 0.0%    | 0.0%    | 0.0%    |
|             |                                                         |      |        |                     |         |         |         |         | 0.0%    |         |         | 0.0%    |         |         |
| 1           | Penkridge - Other Local Shops                           | 29   | 0.05%  | 0.3%                | 0.0%    | 0.0%    | 2.9%    | 0.0%    | 0.0%    | 0.0%    | 0.0%    | 0.0%    | 0.0%    | 0.0%    |
| 2           | Brewood - Local Shops                                   | 29   | 0.80%  | 0.5%                | 0.0%    | 0.0%    | 4.9%    | 0.0%    | 0.0%    | 0.0%    | 0.0%    | 0.0%    | 0.0%    | 0.0%    |
| 2           | Kinver - Co-op, High Street                             | 26   | 0.07%  | 0.4%                | 0.0%    | 3.9%    | 0.0%    | 0.0%    | 0.0%    | 0.0%    | 0.0%    | 0.0%    | 0.0%    | 0.0%    |
| 2           | Kinver - Other Local Shops                              | 26   | 0.02%  | 0.1%                | 0.0%    | 1.0%    | 0.0%    | 0.0%    | 0.0%    | 0.0%    | 0.0%    | 0.0%    | 0.0%    | 0.0%    |
| 2           | Perton - Sainsbury's Superstore, Anders Square          | 53   | 0.81%  | 3.2%                | 0.0%    | 0.0%    | 2.9%    | 0.0%    | 0.0%    | 0.0%    | 1.9%    | 0.0%    | 40.4%   | 7.7%    |
| 2           | Perton - Other Local Shops                              | 53   | 0.00%  | 0.0%                | 0.0%    | 0.0%    | 0.0%    | 0.0%    | 0.0%    | 0.0%    | 0.0%    | 0.0%    | 0.0%    | 0.0%    |
| 2           | Wombourne - Sainsbury's Superstore, Heath Mill Road     | 52   | 1.43%  | 7.5%                | 8.2%    | 10.8%   | 0.0%    | 0.0%    | 0.0%    | 0.0%    | 2.9%    | 50.0%   | 0.0%    | 0.0%    |
| 2           | Wombourne - Other Local Shops                           | 52   | 0.02%  | 0.1%                | 0.0%    | 0.0%    | 0.0%    | 0.0%    | 0.0%    | 0.0%    | 0.0%    | 1.0%    | 0.0%    | 0.0%    |
| Z           |                                                         | 52   | 0.0270 | 0.176               | 0.0%    | 0.0%    | 0.0%    | 0.0%    | 0.0%    | 0.0%    | 0.0%    | 1.0%    | 0.0%    | 0.0%    |
| 3           | Coven - Local Shops                                     | 54   | 0.02%  | 0.1%                | 0.0%    | 0.0%    | 0.0%    | 0.0%    | 0.0%    | 0.0%    | 0.0%    | 0.0%    | 0.0%    | 1.0%    |
| 3           | Essington - Local Shops                                 | 54   | 0.00%  | 0.0%                | 0.0%    | 0.0%    | 0.0%    | 0.0%    | 0.0%    | 0.0%    | 0.0%    | 0.0%    | 0.0%    | 0.0%    |
| 3           | Featherstone - Local Shops                              | 43   | 0.00%  | 0.0%                | 0.0%    | 0.0%    | 0.0%    | 0.0%    | 0.0%    | 0.0%    | 0.0%    | 0.0%    | 0.0%    | 0.0%    |
| 3           | Huntington - Local Shops                                | 33   | 0.00%  | 0.0%                | 0.0%    | 0.0%    | 0.0%    | 0.0%    | 0.0%    | 0.0%    | 0.0%    | 0.0%    | 0.0%    | 0.0%    |
| 3           | Pattingham - Local Shops (including Co-op)              | 53   | 0.02%  | 0.1%                | 0.0%    | 0.0%    | 0.0%    | 0.0%    | 0.0%    | 0.0%    | 0.0%    | 0.0%    | 2.1%    | 0.0%    |
| 3           | Shareshill - Local Shops                                | 43   | 0.00%  | 0.0%                | 0.0%    | 0.0%    | 0.0%    | 0.0%    | 0.0%    | 0.0%    | 0.0%    | 0.0%    | 0.0%    | 0.0%    |
| 3           | Swindon - Local Shops                                   | 54   | 0.00%  | 0.0%                | 0.0%    | 0.0%    | 0.0%    | 0.0%    | 0.0%    | 0.0%    | 0.0%    | 0.0%    | 0.0%    | 0.0%    |
| 3           | Wheaton Aston - Local Shops                             | 29   | 0.02%  | 0.1%                | 0.0%    | 0.0%    | 1.0%    | 0.0%    | 0.0%    | 0.0%    | 0.0%    | 0.0%    | 0.0%    | 0.0%    |
| 5           | Wheaton Aston - Local Shops                             | 2.5  | 0.0270 | 0.176               | 0.078   | 0.078   | 1.076   | 0.078   | 0.078   | 0.078   | 0.078   | 0.076   | 0.078   | 0.070   |
| 4           | Other South Staffordshire Stores (including Farm Shops) |      | 0.00%  | 0.0%                | 0.0%    | 0.0%    | 0.0%    | 0.0%    | 0.0%    | 0.0%    | 0.0%    | 0.0%    | 0.0%    | 0.0%    |
|             |                                                         |      |        |                     |         |         |         |         |         |         |         |         |         |         |
|             | Sub-Total - South Staffordshire                         |      | 4.19%  | 15.40%              | 8.2%    | 15.7%   | 22.5%   | 4.8%    | 0.9%    | 0.0%    | 4.8%    | 51.0%   | 42.6%   | 21.1%   |
| Outside Sou | uth Staffordshire                                       |      |        |                     |         |         |         |         |         |         |         |         |         |         |
|             |                                                         |      |        |                     |         |         |         |         |         |         |         |         |         |         |
|             | Outside of South Staffordshire - All Stores             |      | 53.56% | 79.30%              | 88.2%   | 81.4%   | 69.6%   | 89.5%   | 92.9%   | 94.5%   | 89.5%   | 43.1%   | 53.2%   | 74.0%   |
|             | Internet / delivery                                     |      | 5.99%  | 5.1%                | 2.7%    | 2.9%    | 7.8%    | 4.8%    | 6.3%    | 5.5%    | 5.7%    | 5.9%    | 4.3%    | 4.8%    |
|             | (Don't know / varies)                                   |      | 0.18%  | 0.2%                | 0.9%    | 0.0%    | 0.0%    | 1.0%    | 0.0%    | 0.0%    | 0.0%    | 0.0%    | 0.0%    | 0.0%    |
|             | (Don't do this type of shopping)                        |      | 0.00%  | 0.0%                | 0.0%    | 0.0%    | 0.0%    | 0.0%    | 0.0%    | 0.0%    | 0.0%    | 0.0%    | 0.0%    | 0.0%    |
|             | (Nowhere else)                                          |      | 0.00%  | 0.0%                | 0.0%    | 0.0%    | 0.0%    | 0.0%    | 0.0%    | 0.0%    | 0.0%    | 0.0%    | 0.0%    | 0.0%    |
|             |                                                         |      | 0.0070 | 0.070               | 0.070   | 0.070   | 0.070   | 0.070   | 0.070   | 0.070   | 0.070   | 0.070   | 0.070   | 0.070   |
|             | Total                                                   |      | 63.93% | 100.0%              | 100.0%  | 100.0%  | 100.0%  | 100.0%  | 100.0%  | 100.0%  | 100.0%  | 100.0%  | 100.0%  | 100.0%  |
|             |                                                         |      |        |                     |         |         |         |         |         |         |         |         |         | 1       |

Notes

| Centre Tier | : Main Food Shopping Destinations (QU1) exc hull responses a | Zone | Total S Staffs area | Zone 22 | Zone 26 | Zone 29 | Zone 38 | Zone 43 | Zone 44 | Zone 51 | Zone 52 | Zone 53 | Zone 54 |
|-------------|--------------------------------------------------------------|------|---------------------|---------|---------|---------|---------|---------|---------|---------|---------|---------|---------|
| / Area      |                                                              |      | (unweighted)        |         |         |         |         |         |         |         |         |         |         |
|             |                                                              |      |                     |         |         |         |         |         |         |         |         |         |         |
| 1           | Bilbrook - Local Shops                                       | 54   | 0.0%                | 0.0%    | 0.0%    | 0.0%    | 0.0%    | 0.0%    | 0.0%    | 0.0%    | 0.0%    | 0.0%    | 0.0%    |
| 1           | Cheslyn Hay - Local Shops                                    | 38   | 0.1%                | 0.0%    | 0.0%    | 0.0%    | 1.0%    | 0.0%    | 0.0%    | 0.0%    | 0.0%    | 0.0%    | 0.0%    |
| 1           | Codsall - Co-op, Wood Lane                                   | 54   | 1.4%                | 0.0%    | 0.0%    | 3.2%    | 0.0%    | 0.0%    | 0.0%    | 0.0%    | 0.0%    | 0.0%    | 10.1%   |
| 1           | Codsall - Other Local Shops                                  | 54   | 0.3%                | 0.0%    | 0.0%    | 0.0%    | 0.0%    | 0.0%    | 0.0%    | 0.0%    | 0.0%    | 0.0%    | 3.0%    |
| 1           | Great Wryley - Co-op, Wardles Lane                           | 38   | 0.4%                | 0.0%    | 0.0%    | 0.0%    | 3.0%    | 1.0%    | 0.0%    | 0.0%    | 0.0%    | 0.0%    | 0.0%    |
| 1           | Great Wyrley - Other Local Shops                             | 38   | 0.1%                | 0.0%    | 0.0%    | 0.0%    | 1.0%    | 0.0%    | 0.0%    | 0.0%    | 0.0%    | 0.0%    | 0.0%    |
| 1           | Penkridge - Sainsbury's Local, Stone Cross                   | 29   | 0.5%                | 0.0%    | 0.0%    | 5.3%    | 0.0%    | 0.0%    | 0.0%    | 0.0%    | 0.0%    | 0.0%    | 0.0%    |
| 1           | Penkridge - Co-op, (Petrol) Wolverhampton Road               | 29   | 0.3%                | 0.0%    | 0.0%    | 3.2%    | 0.0%    | 0.0%    | 0.0%    | 0.0%    | 0.0%    | 0.0%    | 0.0%    |
| 1           | Penkridge - Other Local Shops                                | 29   | 0.3%                | 0.0%    | 0.0%    | 3.2%    | 0.0%    | 0.0%    | 0.0%    | 0.0%    | 0.0%    | 0.0%    | 0.0%    |
| 2           | Brewood - Local Shops                                        | 29   | 0.5%                | 0.0%    | 0.0%    | 5.3%    | 0.0%    | 0.0%    | 0.0%    | 0.0%    | 0.0%    | 0.0%    | 0.0%    |
| 2           | Kinver - Co-op, High Street                                  | 26   | 0.4%                | 0.0%    | 4.0%    | 0.0%    | 0.0%    | 0.0%    | 0.0%    | 0.0%    | 0.0%    | 0.0%    | 0.0%    |
| 2           | Kinver - Other Local Shops                                   | 26   | 0.1%                | 0.0%    | 1.0%    | 0.0%    | 0.0%    | 0.0%    | 0.0%    | 0.0%    | 0.0%    | 0.0%    | 0.0%    |
| 2           | Perton - Sainsbury's Superstore, Anders Square               | 53   | 3.4%                | 0.0%    | 0.0%    | 3.2%    | 0.0%    | 0.0%    | 0.0%    | 2.0%    | 0.0%    | 42.2%   | 8.1%    |
| 2           | Perton - Other Local Shops                                   | 53   | 0.0%                | 0.0%    | 0.0%    | 0.0%    | 0.0%    | 0.0%    | 0.0%    | 0.0%    | 0.0%    | 0.0%    | 0.0%    |
| 2           | Wombourne - Sainsbury's Superstore, Heath Mill Road          | 52   | 7.9%                | 8.5%    | 11.1%   | 0.0%    | 0.0%    | 0.0%    | 0.0%    | 3.0%    | 53.1%   | 0.0%    | 0.0%    |
| 2           | Wombourne - Other Local Shops                                | 52   | 0.1%                | 0.0%    | 0.0%    | 0.0%    | 0.0%    | 0.0%    | 0.0%    | 0.0%    | 1.0%    | 0.0%    | 0.0%    |
| 3           | Coven - Local Shops                                          | 54   | 0.1%                | 0.0%    | 0.0%    | 0.0%    | 0.0%    | 0.0%    | 0.0%    | 0.0%    | 0.0%    | 0.0%    | 1.0%    |
| 3           | Essington - Local Shops                                      | 54   | 0.0%                | 0.0%    | 0.0%    | 0.0%    | 0.0%    | 0.0%    | 0.0%    | 0.0%    | 0.0%    | 0.0%    | 0.0%    |
| 3           | Featherstone - Local Shops                                   | 43   | 0.0%                | 0.0%    | 0.0%    | 0.0%    | 0.0%    | 0.0%    | 0.0%    | 0.0%    | 0.0%    | 0.0%    | 0.0%    |
| 3           | Huntington - Local Shops                                     | 33   | 0.0%                | 0.0%    | 0.0%    | 0.0%    | 0.0%    | 0.0%    | 0.0%    | 0.0%    | 0.0%    | 0.0%    | 0.0%    |
| 3           | Pattingham - Local Shops (including Co-op)                   | 53   | 0.1%                | 0.0%    | 0.0%    | 0.0%    | 0.0%    | 0.0%    | 0.0%    | 0.0%    | 0.0%    | 2.2%    | 0.0%    |
| 3           | Shareshill - Local Shops                                     | 43   | 0.0%                | 0.0%    | 0.0%    | 0.0%    | 0.0%    | 0.0%    | 0.0%    | 0.0%    | 0.0%    | 0.0%    | 0.0%    |
| 3           | Swindon - Local Shops                                        | 54   | 0.0%                | 0.0%    | 0.0%    | 0.0%    | 0.0%    | 0.0%    | 0.0%    | 0.0%    | 0.0%    | 0.0%    | 0.0%    |
| 3           | Wheaton Aston - Local Shops                                  | 29   | 0.1%                | 0.0%    | 0.0%    | 1.1%    | 0.0%    | 0.0%    | 0.0%    | 0.0%    | 0.0%    | 0.0%    | 0.0%    |
| 4           | Other South Staffordshire Stores (including Farm Shops)      |      | 0.0%                | 0.0%    | 0.0%    | 0.0%    | 0.0%    | 0.0%    | 0.0%    | 0.0%    | 0.0%    | 0.0%    | 0.0%    |
|             | Sub-Total - South Staffordshire                              |      | 16.3%               | 8.5%    | 16.2%   | 24.5%   | 5.0%    | 1.0%    | 0.0%    | 5.1%    | 54.2%   | 44.4%   | 22.2%   |
| Outside Sou | th Staffordshire                                             |      |                     |         |         |         |         |         |         |         |         |         |         |
|             | Outside of South Staffordshire - All Stores                  |      | 83.7%               | 91.5%   | 83.8%   | 75.5%   | 94.9%   | 99.1%   | 100.0%  | 94.9%   | 45.8%   | 55.6%   | 77.8%   |
|             | Internet / delivery                                          |      |                     |         |         |         |         |         |         |         |         |         |         |
|             | (Don't know / varies)                                        |      |                     |         |         |         |         |         |         |         |         |         |         |
|             | (Don't do this type of shopping)                             |      |                     |         |         |         |         |         |         |         |         |         |         |
|             | (Nowhere else)                                               |      |                     |         |         |         |         |         |         |         |         |         |         |
|             | Total                                                        |      | 100.0%              | 100.0%  | 100.0%  | 100.0%  | 100.0%  | 100.0%  | 100.0%  | 100.0%  | 100.0%  | 100.0%  | 100.0%  |
|             |                                                              |      |                     |         |         |         |         |         |         |         |         |         |         |