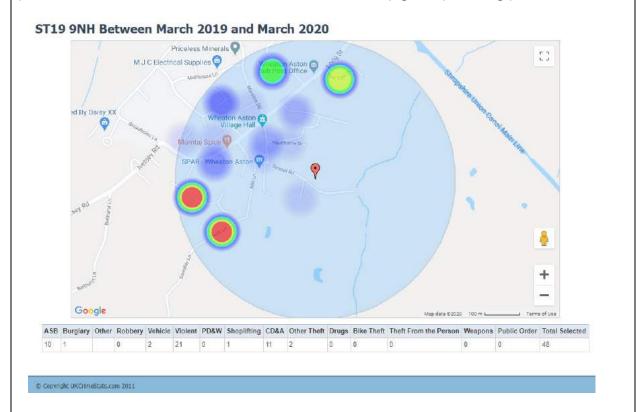

|              |         |          |  |  |
| Statistics from UKCrimeStats.com indicate 222 crimes in the last year (April 2019 – March |              |         |          |  |  |

2020) for a daytime population of 4,981 in postcode sector ST19 9, equating to an overall rate of 4.5%. This compares to a national crime rate of 10.1% over the same period. 0.1% of these crimes related to shoplifting compared with an average of 0.6% and 1.0% to Anti-social behaviour (UK average 2.1%). Violent crimes accounted for 1.6% of crimes (UK average 3.0%).

Perception of safety: not possible to gauge without regular visits over time, but usually felt safe. The homes within and around the village centre and on its approaches provide for added surveillance, as recommended by good planning practice.



**Business Survey Feedback**: Wheaton Aston has several pubs and ample parking, so it appears to have avoided the problems of its neighbouring centres. The canal system has also served this community well during lockdown. The business surveyed expressed a need for upkeep, in their case roof repairs (preferably before winter), although they did mention other businesses in Wheaton Aston who need similar maintenance.

#### TABLE 2: WHEATON ASTON SWOT ANALYSIS

| Strengths                                                                                                                                                                                                                                       | Weaknesses