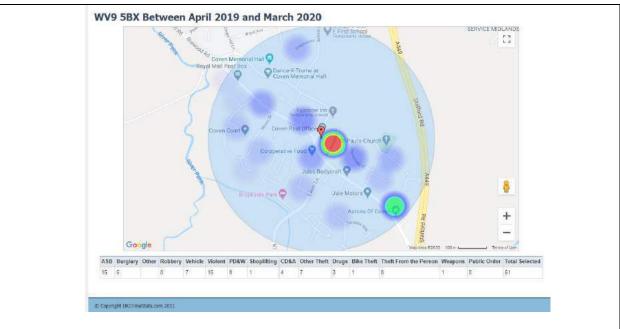

|      |         |          |

Statistics from UKCrimeStats.com indicate 343 crimes in the last year (April 2019 – March 2020) for a daytime population of 7,882 in postcode sector WV9 5 which covers Coven and parts of Pendeford, equating to an overall rate of 4.4%. This compares to a national crime rate of 10.1% over the same period. 0.3 % of these crimes related to shoplifting compared with an average of 0.6% and 0.6% to Anti-social behaviour (UK average 2.1%). Violent crimes accounted for 1.3% of crimes (UK average 3.0%).

Perception of safety: not possible to gauge without regular visits over time, but usually felt safe. The homes within and around the village centre and on its approaches provide for added surveillance, as recommended by good planning practice.



**Business Survey Feedback:** Businesses in Coven seem fairly content. There is a potential need for better flood defences, and a few more buses would be of benefit.



### TABLE 2: COVEN SWOT ANALYSIS

| Strengths                                                                                                                                                                                | Weaknesses                                                                                                                                                                                                                                                                                                                                                         |
|------------------------------------------------