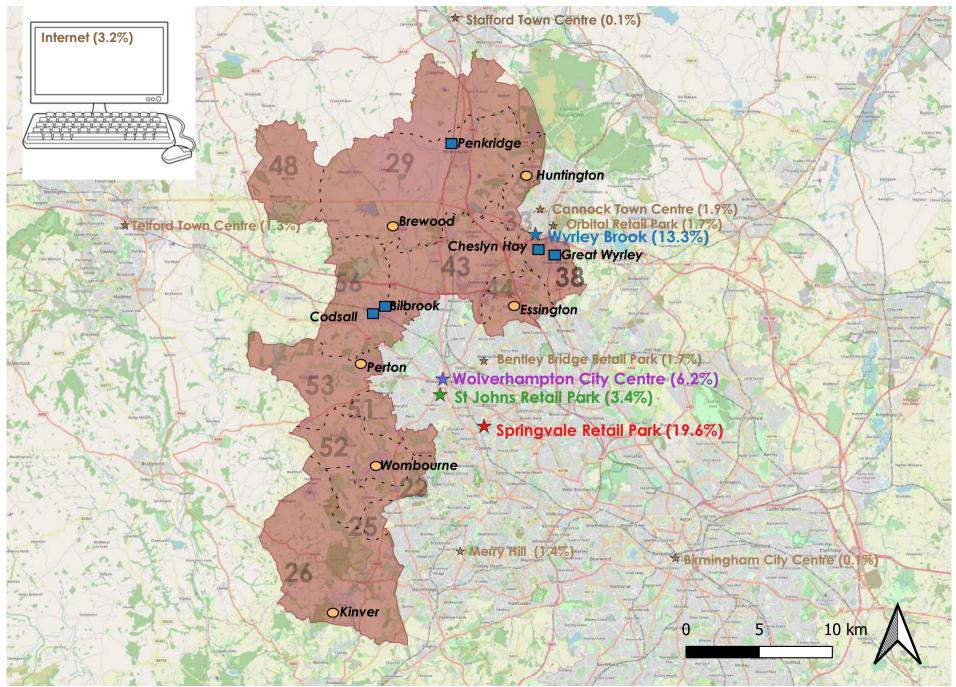

#### Table A3.6A : Main Food Shopping Destinations (Q01)

| Centre Tier |                                                         | Zone | Total  | Total S Staffs area | Zone 22 | Zone 26 | Zone 29 | Zone 38 | Zone 43 | Zone 44 | Zone 51 | Zone 52 | Zone 53 | Zone 54 |
|-------------|---------------------------------------------------------|------|--------|---------------------|---------|---------|---------|---------|---------|---------|---------|---------|---------|---------|
| / Area      |                                                         |      |        | (unweighted)        |         |         |         |         |         |         |         |         |         |         |
| •           |                                                         |      |        | , ,                 |         |         |         |         |         |         |         |         |         |         |
| 1           | Bilbrook - Local Shops                                  | 54   | 0.00%  | 0.0%                | 0.0%    | 0.0%    | 0.0%    | 0.0%    | 0.0%    | 0.0%    | 0.0%    | 0.0%    | 0.0%    | 0.0%    |
| 1           | Cheslyn Hay - Local Shops                               | 38   | 0.02%  | 0.1%                | 0.0%    | 0.0%    | 0.0%    | 1.0%    | 0.0%    | 0.0%    | 0.0%    | 0.0%    | 0.0%    | 0.0%    |
| 1           | Codsall - Co-op, Wood Lane                              | 54   | 0.21%  | 1.3%                | 0.0%    | 0.0%    | 2.9%    | 0.0%    | 0.0%    | 0.0%    | 0.0%    | 0.0%    | 0.0%    | 9.6%    |
| 1           | Codsall - Other Local Shops                             | 54   | 0.50%  | 0.3%                | 0.0%    | 0.0%    | 0.0%    | 0.0%    | 0.0%    | 0.0%    | 0.0%    | 0.0%    | 0.0%    | 2.9%    |
| 1           | Great Wryley - Co-op, Wardles Lane                      | 38   | 0.07%  | 0.4%                | 0.0%    | 0.0%    | 0.0%    | 2.9%    | 0.9%    | 0.0%    | 0.0%    | 0.0%    | 0.0%    | 0.0%    |
| 1           | Great Wyrley - Other Local Shops                        | 38   | 0.03%  | 0.1%                | 0.0%    | 0.0%    | 0.0%    | 1.0%    | 0.0%    | 0.0%    | 0.0%    | 0.0%    | 0.0%    | 0.0%    |
| 1           | Penkridge - Sainsbury's Local, Stone Cross              | 29   | 0.08%  | 0.5%                | 0.0%    | 0.0%    | 4.9%    | 0.0%    | 0.0%    | 0.0%    | 0.0%    | 0.0%    | 0.0%    | 0.0%    |
| 1           | Penkridge - Co-op, (Petrol) Wolverhampton Road          | 29   | 0.05%  | 0.3%                | 0.0%    | 0.0%    | 2.9%    | 0.0%    | 0.0%    | 0.0%    | 0.0%    | 0.0%    | 0.0%    | 0.0%    |
|             |                                                         |      |        |                     |         |         |         |         | 0.0%    |         |         | 0.0%    |         |         |
| 1           | Penkridge - Other Local Shops                           | 29   | 0.05%  | 0.3%                | 0.0%    | 0.0%    | 2.9%    | 0.0%    | 0.0%    | 0.0%    | 0.0%    | 0.0%    | 0.0%    | 0.0%    |
| 2           | Brewood - Local Shops                                   | 29   | 0.80%  | 0.5%                | 0.0%    | 0.0%    | 4.9%    | 0.0%    | 0.0%    | 0.0%    | 0.0%    | 0.0%    | 0.0%    | 0.0%    |
| 2           | Kinver - Co-op, High Street                             | 26   | 0.07%  | 0.4%                | 0.0%    | 3.9%    | 0.0%    | 0.0%    | 0.0%    | 0.0%    | 0.0%    | 0.0%    | 0.0%    | 0.0%    |
| 2           | Kinver - Other Local Shops                              | 26   | 0.02%  | 0.1%                | 0.0%    | 1.0%    | 0.0%    | 0.0%    | 0.0%    | 0.0%    | 0.0%    | 0.0%    | 0.0%    | 0.0%    |
| 2           | Perton - Sainsbury's Superstore, Anders Square          | 53   | 0.81%  | 3.2%                | 0.0%    | 0.0%    | 2.9%    | 0.0%    | 0.0%    | 0.0%    | 1.9%    | 0.0%    | 40.4%   | 7.7%    |
| 2           | Perton - Other Local Shops                              | 53   | 0.00%  | 0.0%                | 0.0%    | 0.0%    | 0.0%    | 0.0%    | 0.0%    | 0.0%    | 0.0%    | 0.0%    | 0.0%    | 0.0%    |
| 2           | Wombourne - Sainsbury's Superstore, Heath Mill Road     | 52   | 1.43%  | 7.5%                | 8.2%    | 10.8%   | 0.0%    | 0.0%    | 0.0%    | 0.0%    | 2.9%    | 50.0%   | 0.0%    | 0.0%    |
| 2           | Wombourne - Other Local Shops                           | 52   | 0.02%  | 0.1%                | 0.0%    | 0.0%    | 0.0%    | 0.0%    | 0.0%    | 0.0%    | 0.0%    | 1.0%    | 0.0%    | 0.0%    |
| Z           |                                                         | 52   | 0.0270 | 0.176               | 0.0%    | 0.0%    | 0.0%    | 0.0%    | 0.0%    | 0.0%    | 0.0%    | 1.0%    | 0.0%    | 0.0%    |
| 3           | Coven - Local Shops                                     | 54   | 0.02%  | 0.1%                | 0.0%    | 0.0%    | 0.0%    | 0.0%    | 0.0%    | 0.0%    | 0.0%    | 0.0%    | 0.0%    | 1.0%    |
| 3           | Essington - Local Shops                                 | 54   | 0.00%  | 0.0%                | 0.0%    | 0.0%    | 0.0%    | 0.0%    | 0.0%    | 0.0%    | 0.0%    | 0.0%    | 0.0%    | 0.0%    |
| 3           | Featherstone - Local Shops                              | 43   | 0.00%  | 0.0%                | 0.0%    | 0.0%    | 0.0%    | 0.0%    | 0.0%    | 0.0%    | 0.0%    | 0.0%    | 0.0%    | 0.0%    |
| 3           | Huntington - Local Shops                                | 33   | 0.00%  | 0.0%                | 0.0%    | 0.0%    | 0.0%    | 0.0%    | 0.0%    | 0.0%    | 0.0%    | 0.0%    | 0.0%    | 0.0%    |
| 3           | Pattingham - Local Shops (including Co-op)              | 53   | 0.02%  | 0.1%                | 0.0%    | 0.0%    | 0.0%    | 0.0%    | 0.0%    | 0.0%    | 0.0%    | 0.0%    | 2.1%    | 0.0%    |
| 3           | Shareshill - Local Shops                                | 43   | 0.00%  | 0.0%                | 0.0%    | 0.0%    | 0.0%    | 0.0%    | 0.0%    | 0.0%    | 0.0%    | 0.0%    | 0.0%    | 0.0%    |
| 3           | Swindon - Local Shops                                   | 54   | 0.00%  | 0.0%                | 0.0%    | 0.0%    | 0.0%    | 0.0%    | 0.0%    | 0.0%    | 0.0%    | 0.0%    | 0.0%    | 0.0%    |
| 3           | Wheaton Aston - Local Shops                             | 29   | 0.02%  | 0.1%                | 0.0%    | 0.0%    | 1.0%    | 0.0%    | 0.0%    | 0.0%    | 0.0%    | 0.0%    | 0.0%    | 0.0%    |
| 5           | Wheaton Aston - Local Shops                             | 2.5  | 0.0270 | 0.176               | 0.078   | 0.078   | 1.076   | 0.078   | 0.078   | 0.078   | 0.078   | 0.076   | 0.078   | 0.070   |
| 4           | Other South Staffordshire Stores (including Farm Shops) |      | 0.00%  | 0.0%                | 0.0%    | 0.0%    | 0.0%    | 0.0%    | 0.0%    | 0.0%    | 0.0%    | 0.0%    | 0.0%    | 0.0%    |
|             |                                                         |      |        |                     |         |         |         |         |         |         |         |         |         |         |
|             | Sub-Total - South Staffordshire                         |      | 4.19%  | 15.40%              | 8.2%    | 15.7%   | 22.5%   | 4.8%    | 0.9%    | 0.0%    | 4.8%    | 51.0%   | 42.6%   | 21.1%   |
| Outside Sou | uth Staffordshire                                       |      |        |                     |         |         |         |         |         |         |         |         |         |         |
|             |                                                         |      |        |                     |         |         |         |         |         |         |         |         |         |         |
|             | Outside of South Staffordshire - All Stores             |      | 53.56% | 79.30%              | 88.2%   | 81.4%   | 69.6%   | 89.5%   | 92.9%   | 94.5%   | 89.5%   | 43.1%   | 53.2%   | 74.0%   |
|             | Internet / delivery                                     |      | 5.99%  | 5.1%                | 2.7%    | 2.9%    | 7.8%    | 4.8%    | 6.3%    | 5.5%    | 5.7%    | 5.9%    | 4.3%    | 4.8%    |
|             | (Don't know / varies)                                   |      | 0.18%  | 0.2%                | 0.9%    | 0.0%    | 0.0%    | 1.0%    | 0.0%    | 0.0%    | 0.0%    | 0.0%    | 0.0%    | 0.0%    |
|             | (Don't do this type of shopping)                        |      | 0.00%  | 0.0%                | 0.0%    | 0.0%    | 0.0%    | 0.0%    | 0.0%    | 0.0%    | 0.0%    | 0.0%    | 0.0%    | 0.0%    |
|             | (Nowhere else)                                          |      | 0.00%  | 0.0%                | 0.0%    | 0.0%    | 0.0%    | 0.0%    | 0.0%    | 0.0%    | 0.0%    | 0.0%    | 0.0%    | 0.0%    |
|             |                                                         |      | 0.0070 | 0.070               | 0.070   | 0.070   | 0.070   | 0.070   | 0.070   | 0.070   | 0.070   | 0.070   | 0.070   | 0.070   |
|             | Total                                                   |      | 63.93% | 100.0%              | 100.0%  | 100.0%  | 100.0%  | 100.0%  | 100.0%  | 100.0%  | 100.0%  | 100.0%  | 100.0%  | 100.0%  |
|             |                                                         |      |        |                     |         |         |         |         |         |         |         |         |         | 1       |