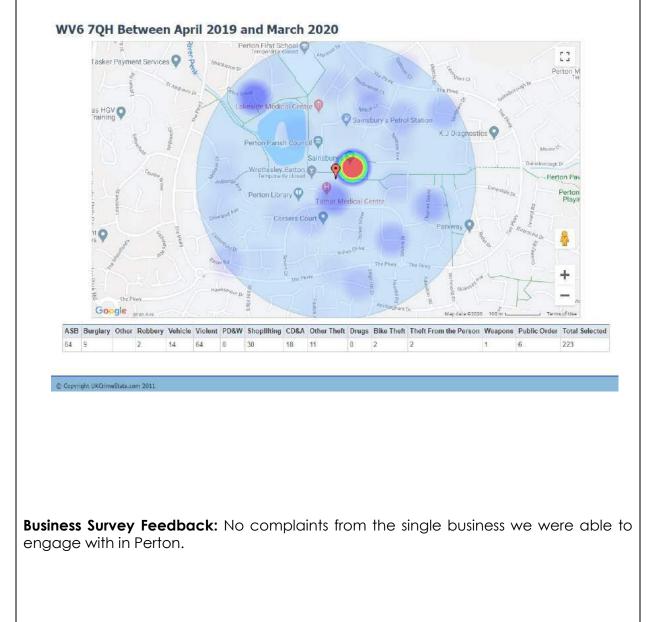

------------|--------------|--|
| crime                                  |              |  |

Statistics from UKCrimeStats.com indicate 527 crimes in the last year (April 2019 – March 2020) for a daytime population of 8,484 in postcode sector WV6 7, equating to an overall rate of 6.2%. This compares to a national crime rate of 10.1% over the same period. 0.6% of these crimes related to shoplifting comparable with the national average and 1.4% to Anti-social behaviour (UK average 2.1%). Violent crimes accounted for 1.9% of crimes (UK average 3.0%).

Perception of safety: not possible to gauge without regular visits over time, but usually felt safe. The homes within and around the village centre and on its approaches provide for added surveillance, as recommended by good planning practice.



## TABLE 2: PERTON SWOT ANALYSIS

| Strengths                                                                                                                                                                                                                                                                                                                                                                                                                                                                                                                                                                   | Weaknesses