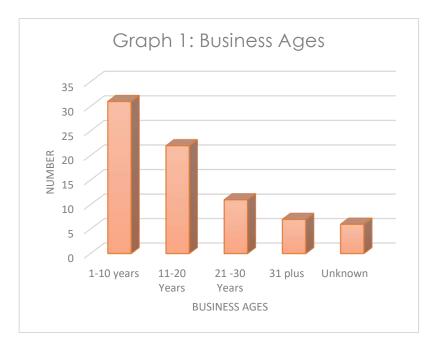

ground inspections and desk-top research and analysis has shown.

#### 3.0 ASSESSMENT

#### a. Type of Business

- 3.1 A broad sample of the type of businesses present across the District' Village and Neighbourhood Centres were contacted. Completed interviews were achieved as follows:
  - I9 in the Convenience retail category, including Small Supermarkets (x7), CTNS (x7), Vaping accessories shops (x2), and one each of a Butchers, Sweetshop and a Greengrocer.
  - 33 in the Comparison retail category. These included Florist (x4), Pharmacy (x6), Clothing, Hardware, Charity shops, Greeting cards and Shoe shops.
  - 23 in the Service category, these included Hairdressers and Barbers, Tattoo parlours, Photography Studio and Dog groomers.
  - > 1 restaurant and 1 takeaway.

#### b. Business Age



- 3.2 71 businesses were able to give an indication as to how long they had operated in the District. Graph 1 summarises the responses.
- 3.3 The ages of businesses contacted ranged from just a few months to 60 plus years, with an average age of 15 years. 56% of the business contacted whom gave information had operated for longer than 10 years. Conversely 8 of the businesses had operated for only a year or less and 2 for just over a year.
- 3.4 This information provides an illustration of a relatively stable retail environment.
- 3.5 That just under half of businesses contacted had operated for less than 10 years also illustrates confidence in the area as a place to set up business

#### c. Performance

3.6 Business owners and managers were asked how they felt they had fared during the p