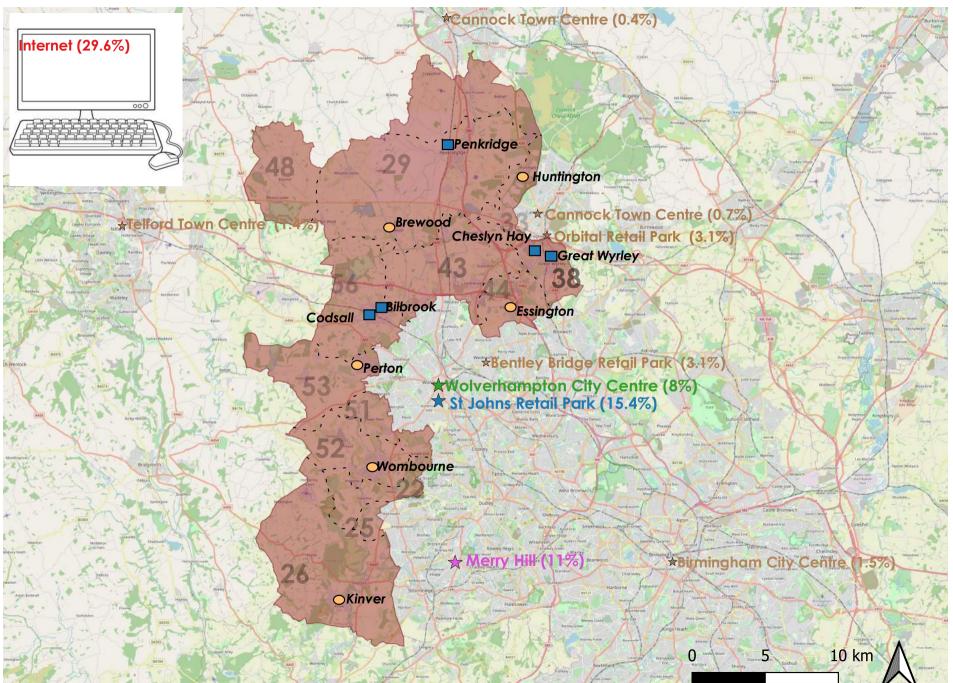

#### Table A3.6A : Main Food Shopping Destinations (Q01)

| Centre Tier |                                                         | Zone | Total  | Total S Staffs area | Zone 22 | Zone 26 | Zone 29 | Zone 38 | Zone 43 | Zone 44 | Zone 51 | Zone 52 | Zone 53 | Zone 54 |
|-------------|---------------------------------------------------------|------|--------|---------------------|---------|---------|---------|---------|---------|---------|---------|---------|---------|---------|
| / Area      |                                                         |      |        | (unweighted)        |         |         |         |         |         |         |         |         |         |         |
| •           |                                                         |      |        | , ,                 |         |         |         |         |         |         |         |         |         |         |
| 1           | Bilbrook - Local Shops                                  | 54   | 0.00%  | 0.0%                | 0.0%    | 0.0%    | 0.0%    | 0.0%    | 0.0%    | 0.0%    | 0.0%    | 0.0%    | 0.0%    | 0.0%    |
| 1           | Cheslyn Hay - Local Shops                               | 38   | 0.02%  | 0.1%                | 0.0%    | 0.0%    | 0.0%    | 1.0%    | 0.0%    | 0.0%    | 0.0%    | 0.0%    | 0.0%    | 0.0%    |
| 1           | Codsall - Co-op, Wood Lane                              | 54   | 0.21%  | 1.3%                | 0.0%    | 0.0%    | 2.9%    | 0.0%    | 0.0%    | 0.0%    | 0.0%    | 0.0%    | 0.0%    | 9.6%    |
| 1           | Codsall - Other Local Shops                             | 54   | 0.50%  | 0.3%                | 0.0%    | 0.0%    | 0.0%    | 0.0%    | 0.0%    | 0.0%    | 0.0%    | 0.0%    | 0.0%    | 2.9%    |
| 1           | Great Wryley - Co-op, Wardles Lane                      | 38   | 0.07%  | 0.4%                | 0.0%    | 0.0%    | 0.0%    | 2.9%    | 0.9%    | 0.0%    | 0.0%    | 0.0%    | 0.0%    | 0.0%    |
| 1           | Great Wyrley - Other Local Shops                        | 38   | 0.03%  | 0.1%                | 0.0%    | 0.0%    | 0.0%    | 1.0%    | 0.0%    | 0.0%    | 0.0%    | 0.0%    | 0.0%    | 0.0%    |
| 1           | Penkridge - Sainsbury's Local, Stone Cross              | 29   | 0.08%  | 0.5%                | 0.0%    | 0.0%    | 4.9%    | 0.0%    | 0.0%    | 0.0%    | 0.0%    | 0.0%    | 0.0%    | 0.0%    |
| 1           | Penkridge - Co-op, (Petrol) Wolverhampton Road          | 29   | 0.05%  | 0.3%                | 0.0%    | 0.0%    | 2.9%    | 0.0%    | 0.0%    | 0.0%    | 0.0%    | 0.0%    | 0.0%    | 0.0%    |
|             |                                                         |      |        |                     |         |         |         |         | 0.0%    |         |         | 0.0%    |         |         |
| 1           | Penkridge - Other Local Shops                           | 29   | 0.05%  | 0.3%                | 0.0%    | 0.0%    | 2.9%    | 0.0%    | 0.0%    | 0.0%    | 0.0%    | 0.0%    | 0.0%    | 0.0%    |
| 2           | Brewood - Local Shops                                   | 29   | 0.80%  | 0.5%                | 0.0%    | 0.0%    | 4.9%    | 0.0%    | 0.0%    | 0.0%    | 0.0%    | 0.0%    | 0.0%    | 0.0%    |
| 2           | Kinver - Co-op, High Street                             | 26   | 0.07%  | 0.4%                | 0.0%    | 3.9%    | 0.0%    | 0.0%    | 0.0%    | 0.0%    | 0.0%    | 0.0%    | 0.0%    | 0.0%    |
| 2           | Kinver - Other Local Shops                              | 26   | 0.02%  | 0.1%                | 0.0%    | 1.0%    | 0.0%    | 0.0%    | 0.0%    | 0.0%    | 0.0%    | 0.0%    | 0.0%    | 0.0%    |
| 2           | Perton - Sainsbury's Superstore, Anders Square          | 53   | 0.81%  | 3.2%                | 0.0%    | 0.0%    | 2.9%    | 0.0%    | 0.0%    | 0.0%    | 1.9%    | 0.0%    | 40.4%   | 7.7%    |
| 2           | Perton - Other Local Shops                              | 53   | 0.00%  | 0.0%                | 0.0%    | 0.0%    | 0.0%    | 0.0%    | 0.0%    | 0.0%    | 0.0%    | 0.0%    | 0.0%    | 0.0%    |
| 2           | Wombourne - Sainsbury's Superstore, Heath Mill Road     | 52   | 1.43%  | 7.5%                | 8.2%    | 10.8%   | 0.0%    | 0.0%    | 0.0%    | 0.0%    | 2.9%    | 50.0%   | 0.0%    | 0.0%    |
| 2           | Wombourne - Other Local Shops                           | 52   | 0.02%  | 0.1%                | 0.0%    | 0.0%    | 0.0%    | 0.0%    | 0.0%    | 0.0%    | 0.0%    | 1.0%    | 0.0%    | 0.0%    |
| Z           |                                                         | 52   | 0.0270 | 0.176               | 0.0%    | 0.0%    | 0.0%    | 0.0%    | 0.0%    | 0.0%    | 0.0%    | 1.0%    | 0.0%    | 0.0%    |
| 3           | Coven - Local Shops                                     | 54   | 0.02%  | 0.1%                | 0.0%    | 0.0%    | 0.0%    | 0.0%    | 0.0%    | 0.0%    | 0.0%    | 0.0%    | 0.0%    | 1.0%    |
| 3           | Essington - Local Shops                                 | 54   | 0.00%  | 0.0%                | 0.0%    | 0.0%    | 0.0%    | 0.0%    | 0.0%    | 0.0%    | 0.0%    | 0.0%    | 0.0%    | 0.0%    |
| 3           | Featherstone - Local Shops                              | 43   | 0.00%  | 0.0%                | 0.0%    | 0.0%    | 0.0%    | 0.0%    | 0.0%    | 0.0%    | 0.0%    | 0.0%    | 0.0%    | 0.0%    |
| 3           | Huntington - Local Shops                                | 33   | 0.00%  | 0.0%                | 0.0%    | 0.0%    | 0.0%    | 0.0%    | 0.0%    | 0.0%    | 0.0%    | 0.0%    | 0.0%    | 0.0%    |
| 3           | Pattingham - Local Shops (including Co-op)              | 53   | 0.02%  | 0.1%                | 0.0%    | 0.0%    | 0.0%    | 0.0%    | 0.0%    | 0.0%    | 0.0%    | 0.0%    | 2.1%    | 0.0%    |
| 3           | Shareshill - Local Shops                                | 43   | 0.00%  | 0.0%                | 0.0%    | 0.0%    | 0.0%    | 0.0%    | 0.0%    | 0.0%    | 0.0%    | 0.0%    | 0.0%    | 0.0%    |
| 3           | Swindon - Local Shops                                   | 54   | 0.00%  | 0.0%                | 0.0%    | 0.0%    | 0.0%    | 0.0%    | 0.0%    | 0.0%    | 0.0%    | 0.0%    | 0.0%    | 0.0%    |
| 3           | Wheaton Aston - Local Shops                             | 29   | 0.02%  | 0.1%                | 0.0%    | 0.0%    | 1.0%    | 0.0%    | 0.0%    | 0.0%    | 0.0%    | 0.0%    | 0.0%    | 0.0%    |
| 5           | Wheaton Aston - Local Shops                             | 2.5  | 0.0270 | 0.176               | 0.078   | 0.078   | 1.076   | 0.078   | 0.078   | 0.078   | 0.078   | 0.076   | 0.078   | 0.070   |
| 4           | Other South Staffordshire Stores (including Farm Shops) |      | 0.00%  | 0.0%                | 0.0%    | 0.0%    | 0.0%    | 0.0%    | 0.0%    | 0.0%    | 0.0%    | 0.0%    | 0.0%    | 0.0%    |
|             |                                                         |      |        |                     |         |         |         |         |         |         |         |         |         |         |
|             | Sub-Total - South Staffordshire                         |      | 4.19%  | 15.40%              | 8.2%    | 15.7%   | 22.5%   | 4.8%    | 0.9%    | 0.0%    | 4.8%    | 51.0%   | 42.6%   | 21.1%   |
| Outside Sou | uth Staffordshire                                       |      |        |                     |         |         |         |         |         |         |         |         |         |         |
|             |                                                         |      |        |                     |         |         |         |         |         |         |         |         |         |         |
|             | Outside of South Staffordshire - All Stores             |      | 53.56% | 79.30%              | 88.2%   | 81.4%   | 69.6%   | 89.5%   | 92.9%   | 94.5%   | 89.5%   | 43.1%   | 53.2%   | 74.0%   |
|             | Internet / delivery                                     |      | 5.99%  | 5.1%                | 2.7%    | 2.9%    | 7.8%    | 4.8%    | 6.3%    | 5.5%    | 5.7%    | 5.9%    | 4.3%    | 4.8%    |
|             | (Don't know / varies)                                   |      | 0.18%  | 0.2%                | 0.9%    | 0.0%    | 0.0%    | 1.0%    | 0.0%    | 0.0%    | 0.0%    | 0.0%    | 0.0%    | 0.0%    |
|             | (Don't do this type of shopping)                        |      | 0.00%  | 0.0%                | 0.0%    | 0.0%    | 0.0%    | 0.0%    | 0.0%    | 0.0%    | 0.0%    | 0.0%    | 0.0%    | 0.0%    |
|             | (Nowhere else)                                          |      | 0.00%  | 0.0%                | 0.0%    | 0.0%    | 0.0%    | 0.0%    | 0.0%    | 0.0%    | 0.0%    | 0.0%    | 0.0%    | 0.0%    |
|             |                                                         |      | 0.0070 | 0.070               | 0.070   | 0.070   | 0.070   | 0.070   | 0.070   | 0.070   | 0.070   | 0.070   | 0.070   | 0.070   |
|             | Total                                                   |      | 63.93% | 100.0%              | 100.0%  | 100.0%  | 100.0%  | 100.0%  | 100.0%  | 100.0%  | 100.0%  | 100.0%  | 100.0%  | 100.0%  |
|             |                                                         |      |        |                     |         |         |         |         |         |         |         |         |         | 1       |