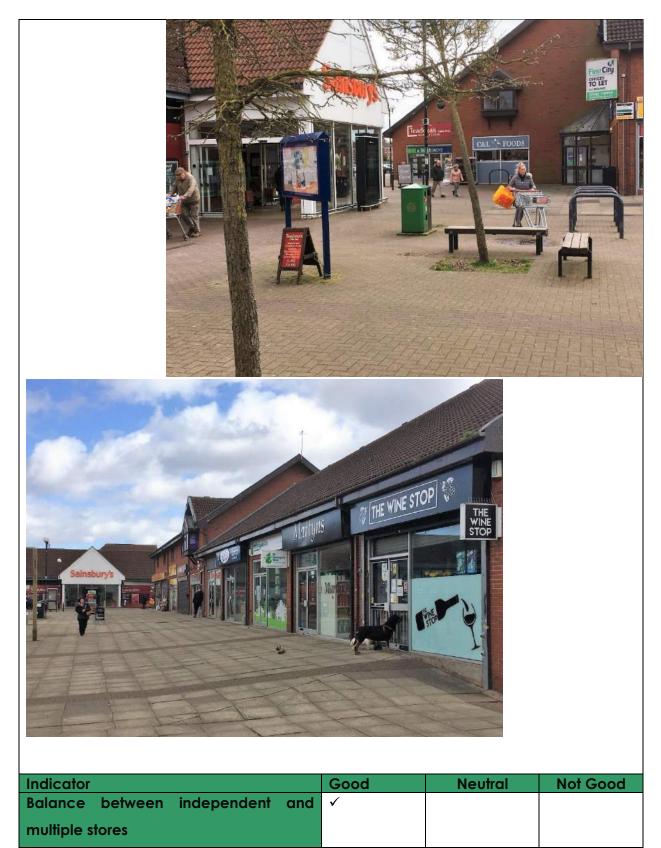

|                         |              |                                                              |          |
| National Express West Midlands | 10a Pattin<br>10b Codso | all – Perton | mpton<br>ton – Wolverhar<br>– Wolverhampto<br>community High | on .     |

Ring and Ride service for Albrighton, Donington and Boscobel Parish Council



| State of town centre environmental | $\checkmark$ |  |
|------------------------------------|--------------|--|
| quality (public realm)             |              |  |

The edges of the village centre and in some places within it, for example that part of the precinct have good physical environmental quality. The southern limb of the precinct should be better, at the moment the environment is quite stark – it needs some trees and benches.



The combination of anchor superstore and numerous independent businesses and no empty premises shows a centre that is working well.

| Indicator                                | Good              | Neutral          | Not Good |
|------------------------------------------|-------------------|------------------|----------|
| Extent to which there is evidence of     |                   |                  |          |
| barriers to new businesses opening and   |                   |                  |          |
| existing businesses expanding            |                   |                  |          |
| We have not found evidence that there c  | are barriers to r | new businesses o | ppening. |
| Opening hours/availability/extent to     |                   | ×                |          |