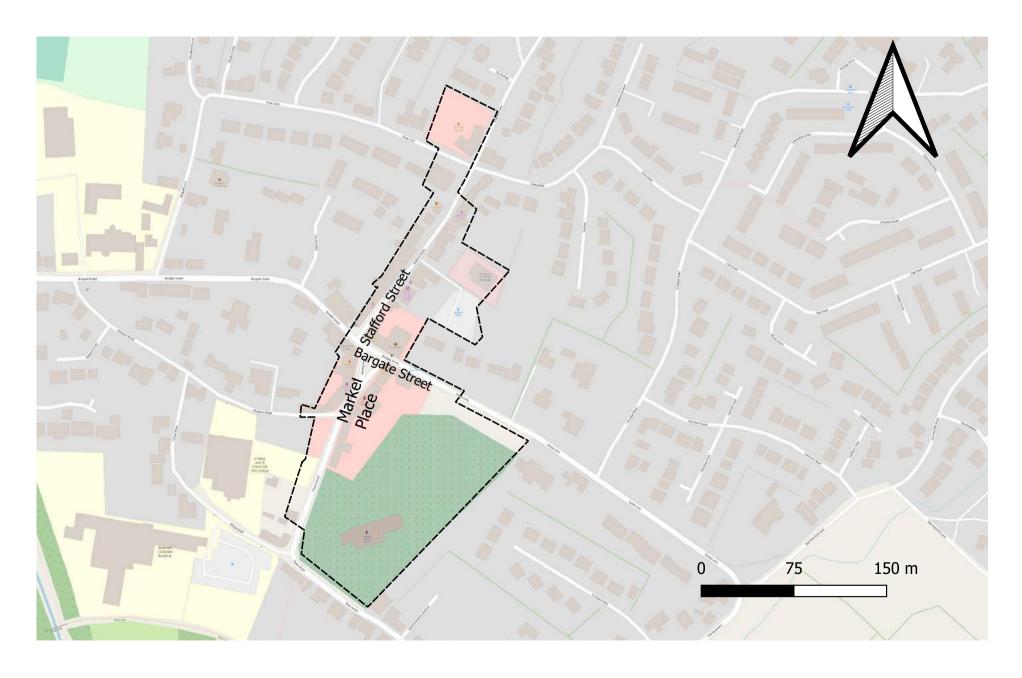

## 19. Recommended Amended Boundaries for Village Centres:

- a. Great Wyrley (recommended new Walsall Road North Neighbourhood Centre)
- b. Brewood
- c. Wombourne
- d. Pattingham