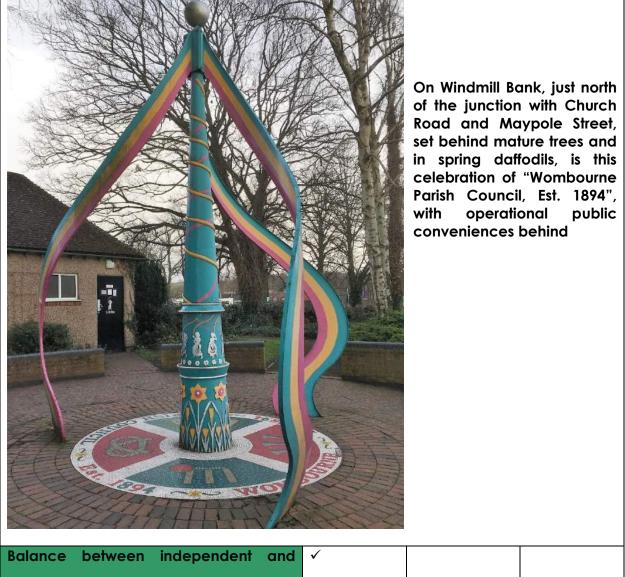

## 19. Recommended Amended Boundaries for Village Centres:

- a. Great Wyrley (recommended new Walsall Road North Neighbourhood Centre)
- b. Brewood
- c. Wombourne
- d. Pattingham