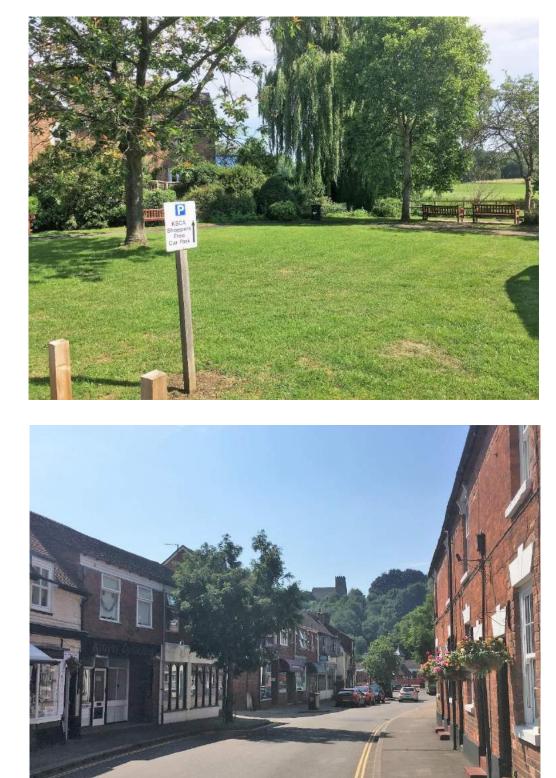

ental                                                         | $\checkmark$     |                   |                  |
| quality (public realm)                                                                     |                  |                   |                  |
| Generally speaking, this is excellent. Dan<br>at the north end of the village is a lovely, | peaceful space   | ce. All along Hig | h Street there   |
| are interesting and attractive buildings an                                                | nd soft and hare | d landscaping o   | of high quality. |

Community Council of Staffordshire, South Staffordshire District: 'Best Kept Village' (large village category) 1989, 1990, 2012, 2014, 2015, 2016

Staffordshire County, Best Kept Village: 1985, 1986, 1987, 1991, 1992



| Indicator