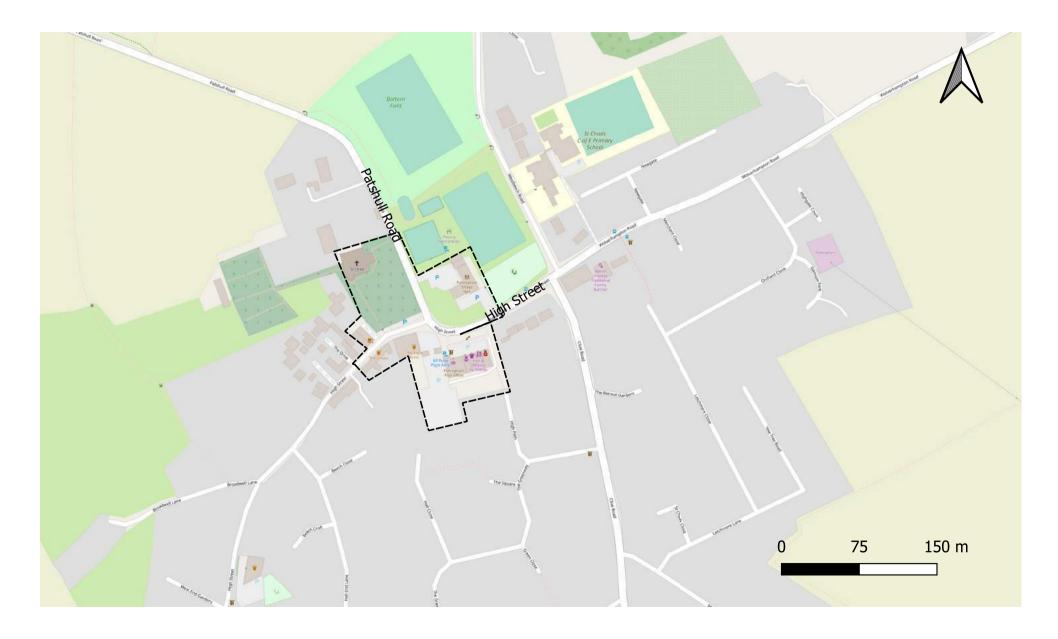

## 19. Recommended Amended Boundaries for Village Centres:

- a. Great Wyrley (recommended new Walsall Road North Neighbourhood Centre)
- b. Brewood
- c. Wombourne
- d. Pattingham