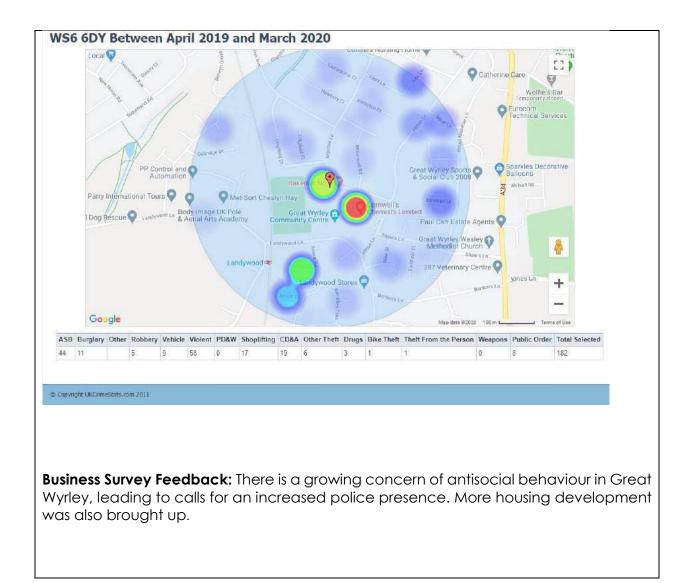

|  |
| Statistics from UKCrimeStats.com indicate 600 crimes in the last year (April 2019 – March 2020) for a daytime population of 7,481 in postcode sector WS6 6 which covers Great Wyrley, equating to an overall rate of 8.0%. This compares to a national crime rate of 10.1% over the same period. 0.2% of these crimes related to shoplifting compared with an average of 0.6% and 1.9% to Anti-social behaviour (UK average 2.1%). Violent crimes accounted for 2.7% of crimes (UK average 3.0%).<br>Perception of safety: not possible to gauge without regular visits over time, but usually felt safe. The homes within and around the village centre and on its approaches provide for added surveillance, as recommended by good planning practice. |                   |                  |              |  |



## TABLE 2: GREAT WYRLEY SWOT ANALYSIS

| Strengths                                                                                                                                                                                                                                                                               | Weaknesses                                                                                                               |
|-----------------------------------------------------------------------------------------------------------------------------------------------------------------------------------------------------------------------------------------------------------------------------------------|--------------------------------------------------------------------