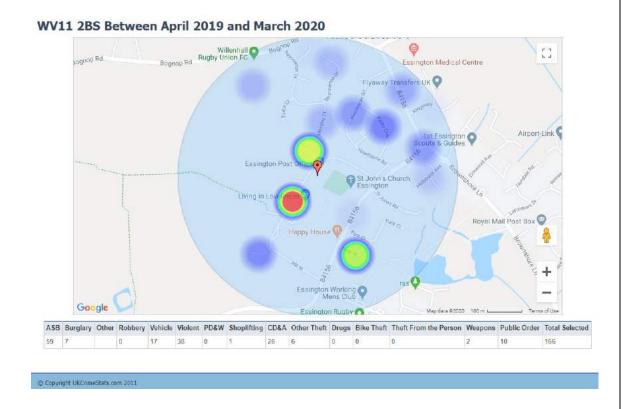

|              |         |          |

Statistics from UKCrimeStats.com indicate 853 crimes in the last year (April 2019 – March 2020) for a daytime population of 7,624 in postcode sector WV11 2 which covers Essington and Ashmore Park, Wolverhampton, equating to an overall rate of 11.2%. This compares to a national crime rate of 10.1% over the same period. 0.3% of these crimes related to shoplifting compared with an average of 0.6% and 1.6% to Anti-social behaviour (UK average 2.1%). Violent crimes accounted for 3.7% of crimes (UK average 3.0%).

Perception of safety: not possible to gauge without regular visits over time, but usually felt safe. The homes within and around the village centre and on its approaches provide for added surveillance, as recommended by good planning practice.



**Business Survey Feedback:** Both businesses surveyed had different concerns, regarding parking and upkeep. However, the overall theme seems to be that local clientele has kept the businesses going (although they'd love new customers from the wider area).

| Strengths                                                                                                                                                                                              | Weaknesses