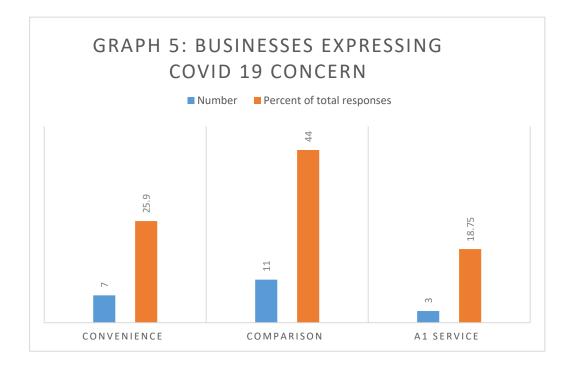

ed by a couple of respondents that such changes had reduced the number of older customers in the centre and who were previously loyal but no longer able to access the town centre. Another business contacted post lockdown expressed concern over the use of face coverings in shops stating that they felt such measures had already put people off from visiting there shop.
- 3.30 Whilst a further business contacted post lockdown expressed fears that the ban on trade events and conferences may have, as these form a key part in sourcing quality products and ensuring they are staying on trend with the product range.
- 3.31 Similarly a clothing business in Brewood was concerned about the ongoing Coronavirus enforced ban on events such as weddings and racing which they noted as big drivers as trade.



#### ii. Other Local Concerns

- 3.32 Other concerns included a couple from businesses in Codsall relating to the number of Charity shops that were opening locally, and the negative perception that such shops might bring in attracting people to the centre as a place to shop.
- 3.33 Respondents in Codsall and Great Wyrley also noted an increase in anti-social behaviour locally alongside a lack of police, and worried that this was also creating a negative impression of their respective centres.
- 3.34 A concern expressed in Wombourne before the coronavirus lockdown related to how quiet it had been in the year to date, something that will only have increased as the year has progressed, with a further concern from a convenience store in the village relating to a proposed Lidl store opening o