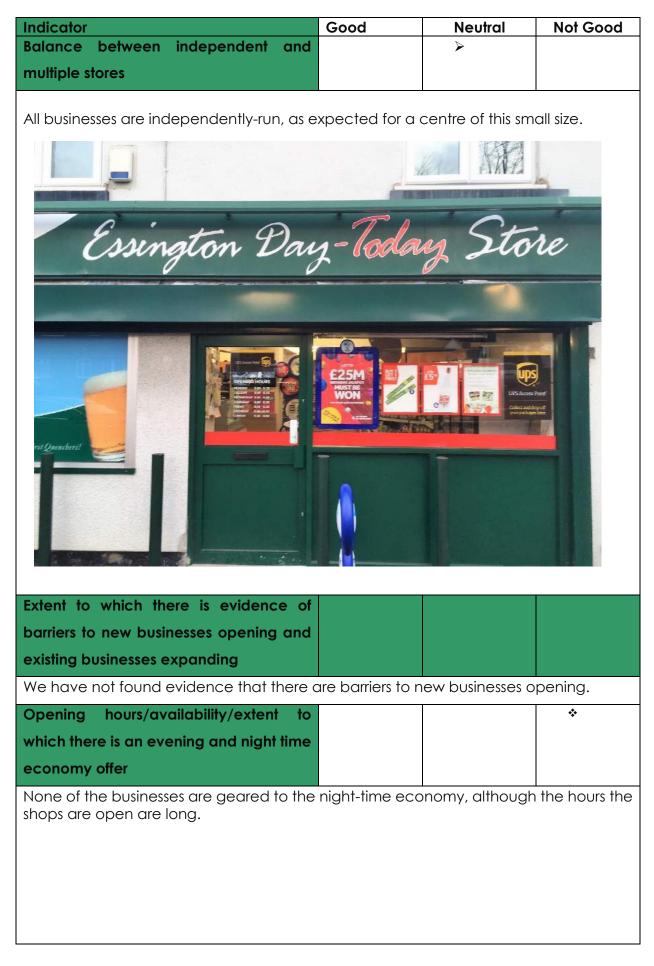

|                       |                                       |
|                                            |                                                                                                                 |                       |                                       |
|                                            |                                                                                                                 |                       |                                       |
|                                            |                                                                                                                 |                       |                                       |



| Indicator                              | Good         | Neutral | Not Good |
|----------------------------------------|--------------|---------|----------|
| Perception of safety and occurrence of | $\checkmark$ |         |          |
| crime                                  |              |         |          |

Statistics from UKCrimeStats.com indicate 853 crimes in the last year (April 2019 – March 2020) for a daytime population of 7,624 in postcode sector WV11 2 which covers Essington and Ashmore Park, Wolverhampton, equating to an overall rate of 11.2%. This compares to a national crime rate of 10.1% over the same period. 0.3% of these crimes related to shoplifting compared with an average of 0.6% and 1.6% to Anti-social behaviour (UK average 2.1%). Violent crimes accounted for 3.