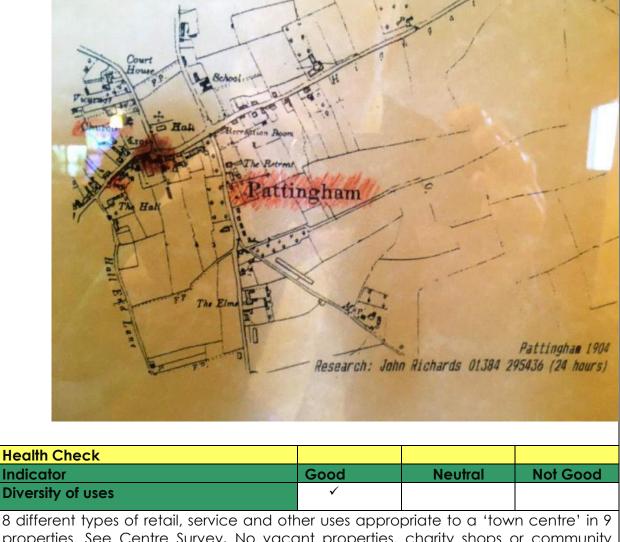

ury. As with many in South Staffordshire, the village was originally a farming community but expanded housing in the mid- to late-20th century contributed most to its principal role nowadays as a dormitory village for the West Midlands conurbation.

The village centre has a parish church and primary school (both St Chad's), a village hall, and several shops. It has also two public houses. 'The Crown' and 'The Pigot Arms' (which was known in 1633 as 'The New Inn', indicating that an old name is being restored to use.

The oldest extant portion of St Chad's Church dates from the late 12th century. The church was rebuilt in the mid-17th century following a devastating fire. George Gilbert Scott, celebrated ecclesiastical architect, extensively remodelled the church in the late 19th century.



properties. See Centre Survey. No vacant properties, charity shops or community facilities in the defined centre.

#### Composition of Centre

Convenience 1: village store Comparison 3: florist, men's wear and boy's wear and pharmacy A1 services 3: coffee shop, hairdressers and photographer's studio A3 / A4 / A5 services 1: pub

| Indicator                                                                                              | Good             | Neutral           | Not Good        |
|--------------------------------------------------------------------------------------------------------|------------------|-------------------|-----------------|
| Proportion of vacant street level property                                                             | v                |