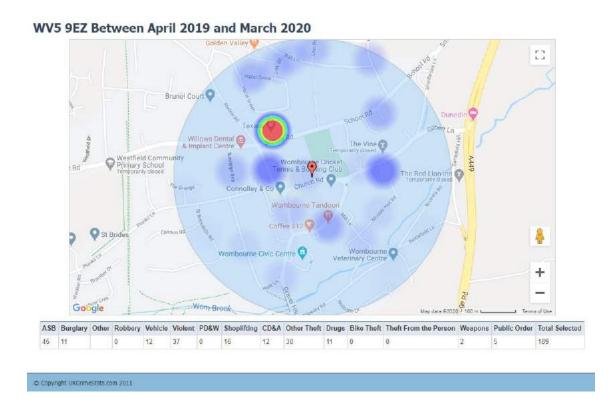

th the national average and 1.8% to Anti-social behaviour (UK average 2.1%). Violent crimes accounted for 1.7% of crimes (UK average 3.0%).

In the same period postcode sector WV 5 8 had a total of 162 crimes for a daytime population of 3,197, equating to an overall rate of 5.1%. This compares to a national crime rate of 10.1% over the same period. 0.1% of these crimes related to shoplifting compared with the national average of 0.6% and 1.3% to Anti-social behaviour (UK average 2.1%). Violent crimes accounted for 1.1% of crimes (UK average 3.0%).

Perception of safety: not possible to gauge without regular visits over time, but usually felt safe. The homes within and around the village centre and on its approaches provide for added surveillance, as recommended by good planning practice.



**Business Survey Feedback:** There is a lack of business incentive in Wombourne, and the poor parking system doesn't help matters. Wombourne appears to be a favoured spot for commuters to leave their cars, before heading into larger centres. One suggestion was for an increase in retail diversification, to bring in younger clientele. A recent bank closure has also had a negative impact on business.

#### TABLE 2: WOMBOURNE SWOT ANALYSIS

## Strengths

- ✓ Distinctive centre with long history.
- ✓ Attractive environment around Cricket, Tennis and Bowls pitches and shopping areas.
- ✓ With 50 different types of retail, service and other businesses in its defined centre this is the highest number within the District and includes a number of national multiples
- ✓ Barclays branch one of only