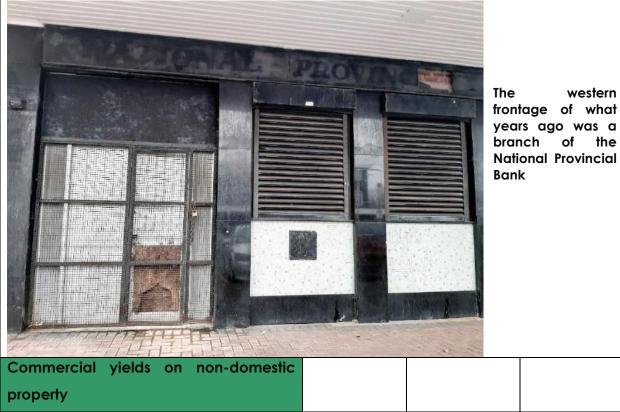

nal and financial services 3: building society, estate agents, solicitors A3 / A4 / A5 services 3: café, micropub, restaurant Community services 2: doctors' surgery, library

**Miscellaneous 2:** beauty treatments, car wash

| Indicator                                  | Good | Neutral | Not Good |
|--------------------------------------------|------|---------|----------|
| Proportion of vacant street level property | ✓    |         |          |

3 vacant retail shop and services premises. One of them, once a branch of the old 'National Provincial Bank', appears to have been unused for a long time and occupies a prominent corner spot in the second largest block. Another, Unit 20 in the main block, has been vacant since December 2017, the marketing agents report a 'low' level of interest.



Not known, data like this is difficult to obtain for small settlements as the number of transactions is so low.

| Customers' experience and behaviour | $\checkmark$ |  |
|-------------------------------------|--------------|--|
| Generally pleasant and welcoming.   |              |  |
|                                     |              |  |
|                                     |              |  |

| Indicator                                                                               | Good | Neutral | Not Good |  |
|-----------------------------------------------------------------------------------------|------|---------|----------|--|
| Retailer representation and intentions to                                               |      |         |          |  |
| change representation