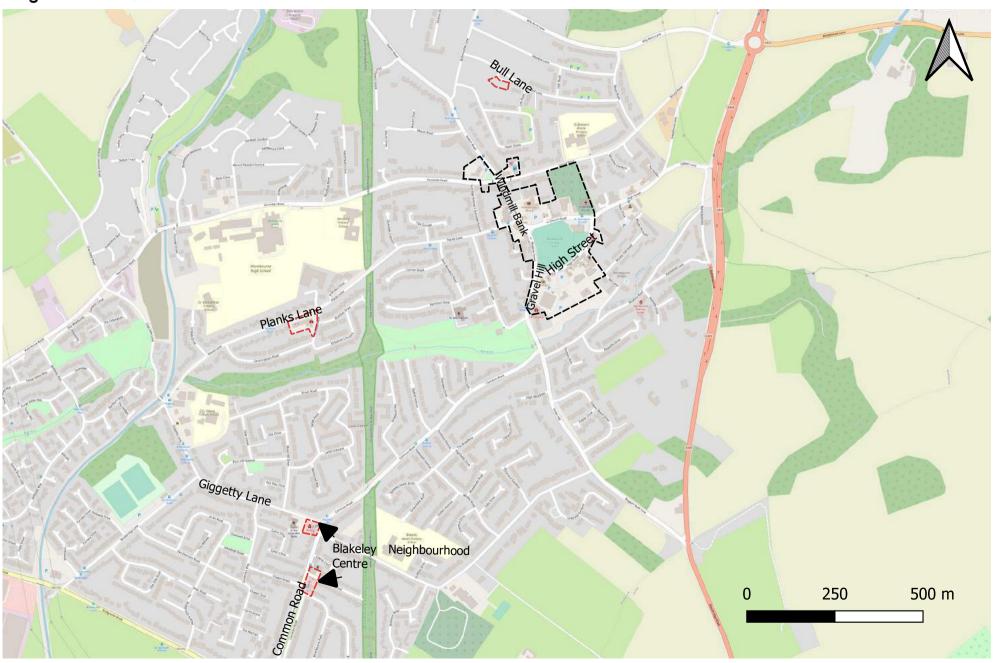

## 19. Recommended Amended Boundaries for Village Centres:

- a. Great Wyrley (recommended new Walsall Road North Neighbourhood Centre)
- b. Brewood
- c. Wombourne
- d. Pattingham