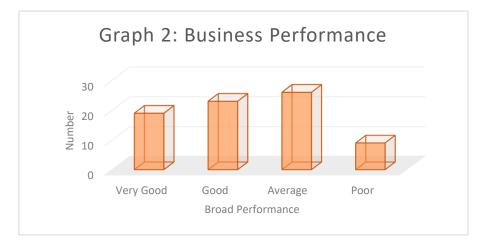

d from just a few months to 60 plus years, with an average age of 15 years. 56% of the business contacted whom gave information had operated for longer than 10 years. Conversely 8 of the businesses had operated for only a year or less and 2 for just over a year.
- 3.4 This information provides an illustration of a relatively stable retail environment.
- 3.5 That just under half of businesses contacted had operated for less than 10 years also illustrates confidence in the area as a place to set up business

#### c. Performance

3.6 Business owners and managers were asked how they felt they had fared during the previous 2-3 years. Responses were received from 76 of the 77 businesses we spoke to, with one business unable to disclose this information. **Graph 2** summarises the responses.

5



3.7 Responses were split into 4 broad categories from Very Good through to Poor, and the slight majority of businesses (54%) stated that they were considered that they had performed well over the last 2-3 years.



3.8 These figures have also been split between Convenience, Comparison and Service retailers, **Graph 3** summarises the responses. This analysis points to Convenience businesses having felt they had performed better during this period with 59.21% of such businesses having felt they had performed either very good or good compared to 48% of Comparison businesses and 50% of Service businesses. (Table 3).

3.9 Each answer has been scored out of 4 (4 being very good and 1 being poor), with a total average score for centres with 2 or more responses. The average score for all centre