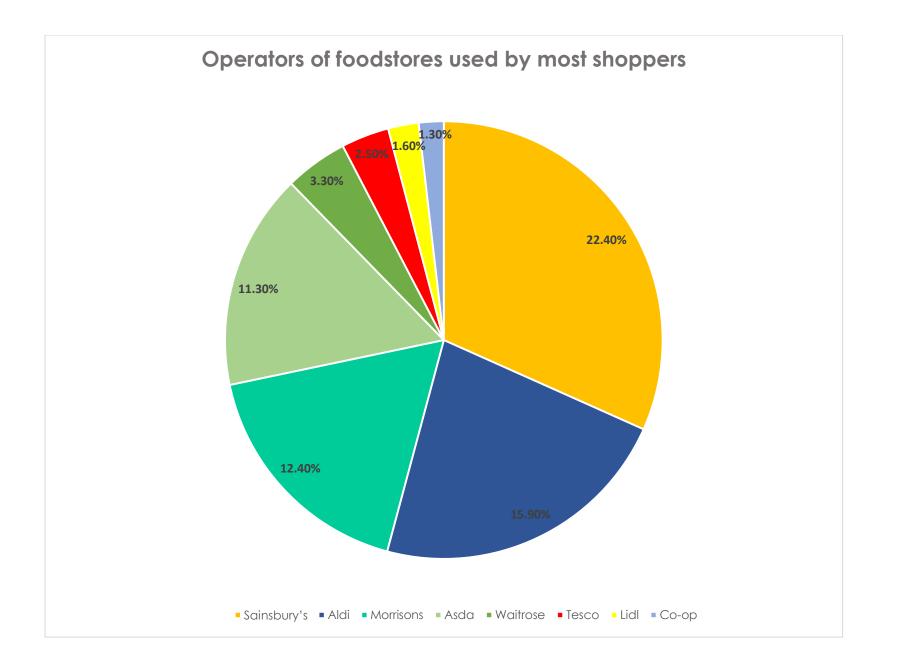

#### Table A3.6A : Main Food Shopping Destinations (Q01)

| Centre Tier |                                                         | Zone | Total  | Total S Staffs area | Zone 22 | Zone 26 | Zone 29 | Zone 38 | Zone 43 | Zone 44 | Zone 51 | Zone 52 | Zone 53 | Zone 54 |
|-------------|---------------------------------------------------------|------|--------|---------------------|---------|---------|---------|---------|---------|---------|---------|---------|---------|---------|
| / Area      |                                                         |      |        | (unweighted)        |         |         |         |         |         |         |         |         |         |         |
| •           |                                                         |      |        | , ,                 |         |         |         |         |         |         |         |         |         |         |
| 1           | Bilbrook - Local Shops                                  | 54   | 0.00%  | 0.0%                | 0.0%    | 0.0%    | 0.0%    | 0.0%    | 0.0%    | 0.0%    | 0.0%    | 0.0%    | 0.0%    | 0.0%    |
| 1           | Cheslyn Hay - Local Shops                               | 38   | 0.02%  | 0.1%                | 0.0%    | 0.0%    | 0.0%    | 1.0%    | 0.0%    | 0.0%    | 0.0%    | 0.0%    | 0.0%    | 0.0%    |
| 1           | Codsall - Co-op, Wood Lane                              | 54   | 0.21%  | 1.3%                | 0.0%    | 0.0%    | 2.9%    | 0.0%    | 0.0%    | 0.0%    | 0.0%    | 0.0%    | 0.0%    | 9.6%    |
| 1           | Codsall - Other Local Shops                             | 54   | 0.50%  | 0.3%                | 0.0%    | 0.0%    | 0.0%    | 0.0%    | 0.0%    | 0.0%    | 0.0%    | 0.0%    | 0.0%    | 2.9%    |
| 1           | Great Wryley - Co-op, Wardles Lane                      | 38   | 0.07%  | 0.4%                | 0.0%    | 0.0%    | 0.0%    | 2.9%    | 0.9%    | 0.0%    | 0.0%    | 0.0%    | 0.0%    | 0.0%    |
| 1           | Great Wyrley - Other Local Shops                        | 38   | 0.03%  | 0.1%                | 0.0%    | 0.0%    | 0.0%    | 1.0%    | 0.0%    | 0.0%    | 0.0%    | 0.0%    | 0.0%    | 0.0%    |
| 1           | Penkridge - Sainsbury's Local, Stone Cross              | 29   | 0.08%  | 0.5%                | 0.0%    | 0.0%    | 4.9%    | 0.0%    | 0.0%    | 0.0%    | 0.0%    | 0.0%    | 0.0%    | 0.0%    |
| 1           | Penkridge - Co-op, (Petrol) Wolverhampton Road          | 29   | 0.05%  | 0.3%                | 0.0%    | 0.0%    | 2.9%    | 0.0%    | 0.0%    | 0.0%    | 0.0%    | 0.0%    | 0.0%    | 0.0%    |
|             |                                                         |      |        |                     |         |         |         |         | 0.0%    |         |         | 0.0%    |         |         |
| 1           | Penkridge - Other Local Shops                           | 29   | 0.05%  | 0.3%                | 0.0%    | 0.0%    | 2.9%    | 0.0%    | 0.0%    | 0.0%    | 0.0%    | 0.0%    | 0.0%    | 0.0%    |
| 2           | Brewood - Local Shops                                   | 29   | 0.80%  | 0.5%                | 0.0%    | 0.0%    | 4.9%    | 0.0%    | 0.0%    | 0.0%    | 0.0%    | 0.0%    | 0.0%    | 0.0%    |
| 2           | Kinver - Co-op, High Street                             | 26   | 0.07%  | 0.4%                | 0.0%    | 3.9%    | 0.0%    | 0.0%    | 0.0%    | 0.0%    | 0.0%    | 0.0%    | 0.0%    | 0.0%    |
| 2           | Kinver - Other Local Shops                              | 26   | 0.02%  | 0.1%                | 0.0%    | 1.0%    | 0.0%    | 0.0%    | 0.0%    | 0.0%    | 0.0%    | 0.0%    | 0.0%    | 0.0%    |
| 2           | Perton - Sainsbury's Superstore, Anders Square          | 53   | 0.81%  | 3.2%                | 0.0%    | 0.0%    | 2.9%    | 0.0%    | 0.0%    | 0.0%    | 1.9%    | 0.0%    | 40.4%   | 7.7%    |
| 2           | Perton - Other Local Shops                              | 53   | 0.00%  | 0.0%                | 0.0%    | 0.0%    | 0.0%    | 0.0%    | 0.0%    | 0.0%    | 0.0%    | 0.0%    | 0.0%    | 0.0%    |
| 2           | Wombourne - Sainsbury's Superstore, Heath Mill Road     | 52   | 1.43%  | 7.5%                | 8.2%    | 10.8%   | 0.0%    | 0.0%    | 0.0%    | 0.0%    | 2.9%    | 50.0%   | 0.0%    | 0.0%    |
| 2           | Wombourne - Other Local Shops                           | 52   | 0.02%  | 0.1%                | 0.0%    | 0.0%    | 0.0%    | 0.0%    | 0.0%    | 0.0%    | 0.0%    | 1.0%    | 0.0%    | 0.0%    |
| Z           |                                                         | 52   | 0.0270 | 0.176               | 0.0%    | 0.0%    | 0.0%    | 0.0%    | 0.0%    | 0.0%    | 0.0%    | 1.0%    | 0.0%    | 0.0%    |
| 3           | Coven - Local Shops                                     | 54   | 0.02%  | 0.1%                | 0.0%    | 0.0%    | 0.0%    | 0.0%    | 0.0%    | 0.0%    | 0.0%    | 0.0%    | 0.0%    | 1.0%    |
| 3           | Essington - Local Shops                                 | 54   | 0.00%  | 0.0%                | 0.0%    | 0.0%    | 0.0%    | 0.0%    | 0.0%    | 0.0%    | 0.0%    | 0.0%    | 0.0%    | 0.0%    |
| 3           | Featherstone - Local Shops                              | 43   | 0.00%  | 0.0%                | 0.0%    | 0.0%    | 0.0%    | 0.0%    | 0.0%    | 0.0%    | 0.0%    | 0.0%    | 0.0%    | 0.0%    |
| 3           | Huntington - Local Shops                                | 33   | 0.00%  | 0.0%                | 0.0%    | 0.0%    | 0.0%    | 0.0%    | 0.0%    | 0.0%    | 0.0%    | 0.0%    | 0.0%    | 0.0%    |
| 3           | Pattingham - Local Shops (including Co-op)              | 53   | 0.02%  | 0.1%                | 0.0%    | 0.0%    | 0.0%    | 0.0%    | 0.0%    | 0.0%    | 0.0%    | 0.0%    | 2.1%    | 0.0%    |
| 3           | Shareshill - Local Shops                                | 43   | 0.00%  | 0.0%                | 0.0%    | 0.0%    | 0.0%    | 0.0%    | 0.0%    | 0.0%    | 0.0%    | 0.0%    | 0.0%    | 0.0%    |
| 3           | Swindon - Local Shops                                   | 54   | 0.00%  | 0.0%                | 0.0%    | 0.0%    | 0.0%    | 0.0%    | 0.0%    | 0.0%    | 0.0%    | 0.0%    | 0.0%    | 0.0%    |
| 3           | Wheaton Aston - Local Shops                             | 29   | 0.02%  | 0.1%                | 0.0%    | 0.0%    | 1.0%    | 0.0%    | 0.0%    | 0.0%    | 0.0%    | 0.0%    | 0.0%    | 0.0%    |
| 5           | Wheaton Aston - Local Shops                             | 2.5  | 0.0270 | 0.176               | 0.078   | 0.078   | 1.076   | 0.078   | 0.078   | 0.078   | 0.078   | 0.076   | 0.078   | 0.070   |
| 4           | Other South Staffordshire Stores (including Farm Shops) |      | 0.00%  | 0.0%                | 0.0%    | 0.0%    | 0.0%    | 0.0%    | 0.0%    | 0.0%    | 0.0%    | 0.0%    | 0.0%    | 0.0%    |
|             |                                                         |      |        |                     |         |         |         |         |         |         |         |         |         |         |
|             | Sub-Total - South Staffordshire                         |      | 4.19%  | 15.40%              | 8.2%    | 15.7%   | 22.5%   | 4.8%    | 0.9%    | 0.0%    | 4.8%    | 51.0%   | 42.6%   | 21.1%   |
| Outside Sou | uth Staffordshire                                       |      |        |                     |         |         |         |         |         |         |         |         |         |         |
|             |                                                         |      |        |                     |         |         |         |         |         |         |         |         |         |         |
|             | Outside of South Staffordshire - All Stores             |      | 53.56% | 79.30%              | 88.2%   | 81.4%   | 69.6%   | 89.5%   | 92.9%   | 94.5%   | 89.5%   | 43.1%   | 53.2%   | 74.0%   |
|             | Internet / delivery                                     |      | 5.99%  | 5.1%                | 2.7%    | 2.9%    | 7.8%    | 4.8%    | 6.3%    | 5.5%    | 5.7%    | 5.9%    | 4.3%    | 4.8%    |
|             | (Don't know / varies)                                   |      | 0.18%  | 0.2%                | 0.9%    | 0.0%    | 0.0%    | 1.0%    | 0.0%    | 0.0%    | 0.0%    | 0.0%    | 0.0%    | 0.0%    |
|             | (Don't do this type of shopping)                        |      | 0.00%  | 0.0%                | 0.0%    | 0.0%    | 0.0%    | 0.0%    | 0.0%    | 0.0%    | 0.0%    | 0.0%    | 0.0%    | 0.0%    |
|             | (Nowhere else)                                          |      | 0.00%  | 0.0%                | 0.0%    | 0.0%    | 0.0%    | 0.0%    | 0.0%    | 0.0%    | 0.0%    | 0.0%    | 0.0%    | 0.0%    |
|             |                                                         |      | 0.0070 | 0.070               | 0.070   | 0.070   | 0.070   | 0.070   | 0.070   | 0.070   | 0.070   | 0.070   | 0.070   | 0.070   |
|             | Total                                                   |      | 63.93% | 100.0%              | 100.0%  | 100.0%  | 100.0%  | 100.0%  | 100.0%  | 100.0%  | 100.0%  | 100.0%  | 100.0%  | 100.0%  |
|             |                                                         |      |        |                     |         |         |         |         |         |         |         |         |         | 1       |

Notes

| Centre Tier | : Main Food Shopping Destinations (QU1) exc hull responses a | Zone | Total S Staffs area | Zone 22 | Zone 26 | Zone 29 | Zone 38 | Zone 43 | Zone 44 | Zone 51 | Zone 52 | Zone 53 | Zone 54 |
|-------------|--------------------------------------------------------------|------|---------------------|---------|---------|---------|---------|---------|---------|---------|---------|---------|---------|
| / Area      |                                                              |      | (unweighted)        |         |         |         |         |         |         |         |         |         |         |
|             |                                                              |      |                     |         |         |         |         |         |         |         |         |         |         |
| 1           | Bilbrook - Local Shops                                       | 54   | 0.0%                | 0.0%    | 0.0%    | 0.0%    | 0.0%    | 0.0%    | 0.0%    | 0.0%    | 0.0%    | 0.0%    | 0.0%    |
| 1           | Cheslyn Hay - Local Shops                                    | 38   | 0.1%                | 0.0%    | 0.0%    | 0.0%    | 1.0%    | 0.0%    | 0.0%    | 0.0%    | 0.0%    | 0.0%    | 0.0%    |
| 1           | Codsall - Co-op, Wood Lane                                   | 54   | 1.4%                | 0.0%    | 0.0%    | 3.2%    | 0.0%    | 0.0%    | 0.0%    | 0.0%    | 0.0%    | 0.0%    | 10.1%   |
| 1           | Codsall - Other Local Shops                                  | 54   | 0.3%                | 0.0%    | 0.0%    | 0.0%    | 0.0%    | 0.0%    | 0.0%    | 0.0%    | 0.0%    | 0.0%    | 3.0%    |
| 1           | Great Wryley - Co-op, Wardles Lane                           | 38   | 0.4%                | 0.0%    | 0.0%    | 0.0%    | 3.0%    | 1.0%    | 0.0%    | 0.0%    | 0.0%    | 0.0%    | 0.0%    |
| 1           | Great Wyrley - Other Local Shops                             | 38   | 0.1%                | 0.0%    | 0.0%    | 0.0%    | 1.0%    | 0.0%    | 0.0%    | 0.0%    | 0.0%    | 0.0%    | 0.0%    |
| 1           | Penkridge - Sainsbury's Local, Stone Cross                   | 29   | 0.5%                | 0.0%    | 0.0%    | 5.3%    | 0.0%    | 0.0%    | 0.0%    | 0.0%    | 0.0%    | 0.0%    | 0.0%    |
| 1           | Penkridge - Co-op, (Petrol) Wolverhampton Road               | 29   | 0.3%                | 0.0%    | 0.0%    | 3.2%    | 0.0%    | 0.0%    | 0.0%    | 0.0%    | 0.0%    | 0.0%    | 0.0%    |
| 1           | Penkridge - Other Local Shops                                | 29   | 0.3%                | 0.0%    | 0.0%    | 3.2%    | 0.0%    | 0.0%    | 0.0%    | 0.0%    | 0.0%    | 0.0%    | 0.0%    |
| 2           | Brewood - Local Shops                                        | 29   | 0.5%                | 0.0%    | 0.0%    | 5.3%    | 0.0%    | 0.0%    | 0.0%    | 0.0%    | 0.0%    | 0.0%    | 0.0%    |
| 2           | Kinver - Co-op, High Street                                  | 26   | 0.4%                | 0.0%    | 4.0%    | 0.0%    | 0.0%    | 0.0%    | 0.0%    | 0.0%    | 0.0%    | 0.0%    | 0.0%    |
| 2           | Kinver - Other Local Shops                                   | 26   | 0.1%                | 0.0%    | 1.0%    | 0.0%    | 0.0%    | 0.0%    | 0.0%    | 0.0%    | 0.0%    | 0.0%    | 0.0%    |
| 2           | Perton - Sainsbury's Superstore, Anders Square               | 53   | 3.4%                | 0.0%    | 0.0%    | 3.2%    | 0.0%    | 0.0%    | 0.0%    | 2.0%    | 0.0%    | 42.2%   | 8.1%    |
| 2           | Perton - Other Local Shops                                   | 53   | 0.0%                | 0.0%    | 0.0%    | 0.0%    | 0.0%    | 0.0%    | 0.0%    | 0.0%    | 0.0%    | 0.0%    | 0.0%    |
| 2           | Wombourne - Sainsbury's Superstore, Heath Mill Road          | 52   | 7.9%                | 8.5%    | 11.1%   | 0.0%    | 0.0%    | 0.0%    | 0.0%    | 3.0%    | 53.1%   | 0.0%    | 0.0%    |
| 2           | Wombourne - Other Local Shops                                | 52   | 0.1%                | 0.0%    | 0.0%    | 0.0%    | 0.0%    | 0.0%    | 0.0%    | 0.0%    | 1.0%    | 0.0%    | 0.0%    |
| 3           | Coven - Local Shops                                          | 54   | 0.1%                | 0.0%    | 0.0%    | 0.0%    | 0.0%    | 0.0%    | 0.0%    | 0.0%    | 0.0%    | 0.0%    | 1.0%    |
| 3           | Essington - Local Shops                                      | 54   | 0.0%                | 0.0%    | 0.0%    | 0.0%    | 0.0%    | 0.0%    | 0.0%    | 0.0%    | 0.0%    | 0.0%    | 0.0%    |
| 3           | Featherstone - Local Shops                                   | 43   | 0.0%                | 0.0%    | 0.0%    | 0.0%    | 0.0%    | 0.0%    | 0.0%    | 0.0%    | 0.0%    | 0.0%    | 0.0%    |
| 3           | Huntington - Local Shops                                     | 33   | 0.0%                | 0.0%    | 0.0%    | 0.0%    | 0.0%    | 0.0%    | 0.0%    | 0.0%    | 0.0%    | 0.0%    | 0.0%    |
| 3           | Pattingham - Local Shops (including Co-op)                   | 53   | 0.1%                | 0.0%    | 0.0%    | 0.0%    | 0.0%    | 0.0%    | 0.0%    | 0.0%    | 0.0%    | 2.2%    | 0.0%    |
| 3           | Shareshill - Local Shops                                     | 43   | 0.0%                | 0.0%    | 0.0%    | 0.0%    | 0.0%    | 0.0%    | 0.0%    | 0.0%    | 0.0%    | 0.0%    | 0.0%    |
| 3           | Swindon - Local Shops                                        | 54   | 0.0%                | 0.0%    | 0.0%    | 0.0%    | 0.0%    | 0.0%    | 0.0%    | 0.0%    | 0.0%    | 0.0%    | 0.0%    |
| 3           | Wheaton Aston - Local Shops                                  | 29   | 0.1%                | 0.0%    | 0.0%    | 1.1%    | 0.0%    | 0.0%    | 0.0%    | 0.0%    | 0.0%    | 0.0%    | 0.0%    |
| 4           | Other South Staffordshire Stores (including Farm Shops)      |      | 0.0%                | 0.0%    | 0.0%    | 0.0%    | 0.0%    | 0.0%    | 0.0%    | 0.0%    | 0.0%    | 0.0%    | 0.0%    |
|             | Sub-Total - South Staffordshire                              |      | 16.3%               | 8.5%    | 16.2%   | 24.5%   | 5.0%    | 1.0%    | 0.0%    | 5.1%    | 54.2%   | 44.4%   | 22.2%   |
| Outside Sou | th Staffordshire                                             |      |                     |         |         |         |         |         |         |         |         |         |         |
|             | Outside of South Staffordshire - All Stores                  |      | 83.7%               | 91.5%   | 83.8%   | 75.5%   | 94.9%   | 99.1%   | 100.0%  | 94.9%   | 45.8%   | 55.6%   | 77.8%   |
|             | Internet / delivery                                          |      |                     |         |         |         |         |         |         |         |         |         |         |
|             | (Don't know / varies)                                        |      |                     |         |         |         |         |         |         |         |         |         |         |
|             | (Don't do this type of shopping)                             |      |                     |         |         |         |         |         |         |         |         |         |         |
|             | (Nowhere else)                                               |      |                     |         |         |         |         |         |         |         |         |         |         |
|             | Total                                                        |      | 100.0%              | 100.0%  | 100.0%  | 100.0%  | 100.0%  | 100.0%  | 100.0%  | 100.0%  | 100.0%  | 100.0%  | 100.0%  |
|             |                                                              |      |                     |         |         |         |         |         |         |         |         |         |         |