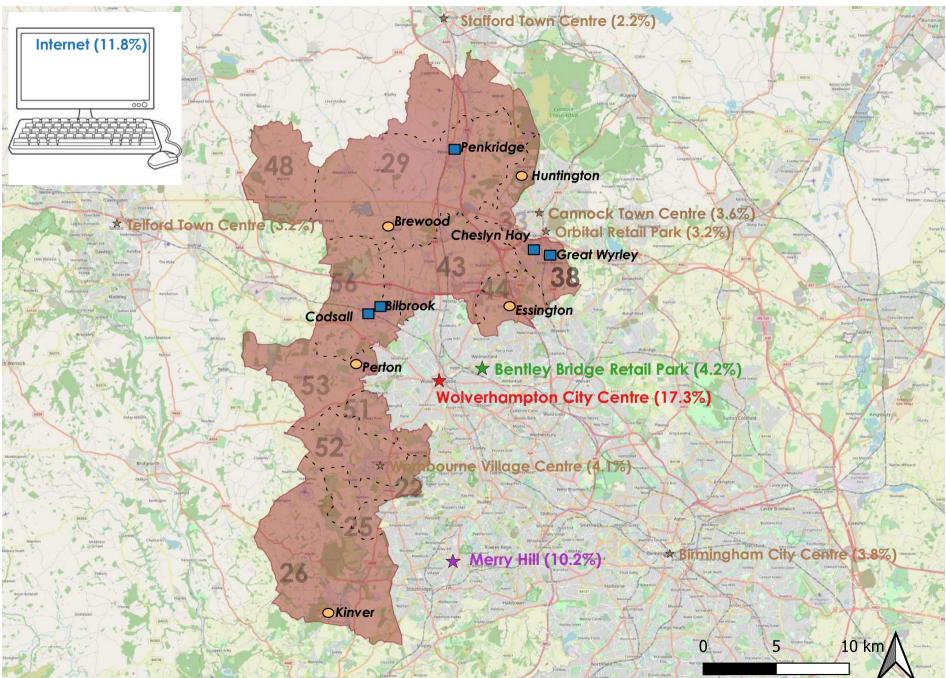

#### Table A3.6A : Main Food Shopping Destinations (Q01)

| Centre Tier |                                                         | Zone | Total  | Total S Staffs area | Zone 22 | Zone 26 | Zone 29 | Zone 38 | Zone 43 | Zone 44 | Zone 51 | Zone 52 | Zone 53 | Zone 54 |
|-------------|---------------------------------------------------------|------|--------|---------------------|---------|---------|---------|---------|---------|---------|---------|---------|---------|---------|
| / Area      |                                                         |      |        | (unweighted)        |         |         |         |         |         |         |         |         |         |         |
| •           |                                                         |      |        | , ,                 |         |         |         |         |         |         |         |         |         |         |
| 1           | Bilbrook - Local Shops                                  | 54   | 0.00%  | 0.0%                | 0.0%    | 0.0%    | 0.0%    | 0.0%    | 0.0%    | 0.0%    | 0.0%    | 0.0%    | 0.0%    | 0.0%    |
| 1           | Cheslyn Hay - Local Shops                               | 38   | 0.02%  | 0.1%                | 0.0%    | 0.0%    | 0.0%    | 1.0%    | 0.0%    | 0.0%    | 0.0%    | 0.0%    | 0.0%    | 0.0%    |
| 1           | Codsall - Co-op, Wood Lane                              | 54   | 0.21%  | 1.3%                | 0.0%    | 0.0%    | 2.9%    | 0.0%    | 0.0%    | 0.0%    | 0.0%    | 0.0%    | 0.0%    | 9.6%    |
| 1           | Codsall - Other Local Shops                             | 54   | 0.50%  | 0.3%                | 0.0%    | 0.0%    | 0.0%    | 0.0%    | 0.0%    | 0.0%    | 0.0%    | 0.0%    | 0.0%    | 2.9%    |
| 1           | Great Wryley - Co-op, Wardles Lane                      | 38   | 0.07%  | 0.4%                | 0.0%    | 0.0%    | 0.0%    | 2.9%    | 0.9%    | 0.0%    | 0.0%    | 0.0%    | 0.0%    | 0.0%    |
| 1           | Great Wyrley - Other Local Shops                        | 38   | 0.03%  | 0.1%                | 0.0%    | 0.0%    | 0.0%    | 1.0%    | 0.0%    | 0.0%    | 0.0%    | 0.0%    | 0.0%    | 0.0%    |
| 1           | Penkridge - Sainsbury's Local, Stone Cross              | 29   | 0.08%  | 0.5%                | 0.0%    | 0.0%    | 4.9%    | 0.0%    | 0.0%    | 0.0%    | 0.0%    | 0.0%    | 0.0%    | 0.0%    |
| 1           | Penkridge - Co-op, (Petrol) Wolverhampton Road          | 29   | 0.05%  | 0.3%                | 0.0%    | 0.0%    | 2.9%    | 0.0%    | 0.0%    | 0.0%    | 0.0%    | 0.0%    | 0.0%    | 0.0%    |
|             |                                                         |      |        |                     |         |         |         |         | 0.0%    |         |         | 0.0%    |         |         |
| 1           | Penkridge - Other Local Shops                           | 29   | 0.05%  | 0.3%                | 0.0%    | 0.0%    | 2.9%    | 0.0%    | 0.0%    | 0.0%    | 0.0%    | 0.0%    | 0.0%    | 0.0%    |
| 2           | Brewood - Local Shops                                   | 29   | 0.80%  | 0.5%                | 0.0%    | 0.0%    | 4.9%    | 0.0%    | 0.0%    | 0.0%    | 0.0%    | 0.0%    | 0.0%    | 0.0%    |
| 2           | Kinver - Co-op, High Street                             | 26   | 0.07%  | 0.4%                | 0.0%    | 3.9%    | 0.0%    | 0.0%    | 0.0%    | 0.0%    | 0.0%    | 0.0%    | 0.0%    | 0.0%    |
| 2           | Kinver - Other Local Shops                              | 26   | 0.02%  | 0.1%                | 0.0%    | 1.0%    | 0.0%    | 0.0%    | 0.0%    | 0.0%    | 0.0%    | 0.0%    | 0.0%    | 0.0%    |
| 2           | Perton - Sainsbury's Superstore, Anders Square          | 53   | 0.81%  | 3.2%                | 0.0%    | 0.0%    | 2.9%    | 0.0%    | 0.0%    | 0.0%    | 1.9%    | 0.0%    | 40.4%   | 7.7%    |
| 2           | Perton - Other Local Shops                              | 53   | 0.00%  | 0.0%                | 0.0%    | 0.0%    | 0.0%    | 0.0%    | 0.0%    | 0.0%    | 0.0%    | 0.0%    | 0.0%    | 0.0%    |
| 2           | Wombourne - Sainsbury's Superstore, Heath Mill Road     | 52   | 1.43%  | 7.5%                | 8.2%    | 10.8%   | 0.0%    | 0.0%    | 0.0%    | 0.0%    | 2.9%    | 50.0%   | 0.0%    | 0.0%    |
| 2           | Wombourne - Other Local Shops                           | 52   | 0.02%  | 0.1%                | 0.0%    | 0.0%    | 0.0%    | 0.0%    | 0.0%    | 0.0%    | 0.0%    | 1.0%    | 0.0%    | 0.0%    |
| Z           |                                                         | 52   | 0.0270 | 0.176               | 0.0%    | 0.0%    | 0.0%    | 0.0%    | 0.0%    | 0.0%    | 0.0%    | 1.0%    | 0.0%    | 0.0%    |
| 3           | Coven - Local Shops                                     | 54   | 0.02%  | 0.1%                | 0.0%    | 0.0%    | 0.0%    | 0.0%    | 0.0%    | 0.0%    | 0.0%    | 0.0%    | 0.0%    | 1.0%    |
| 3           | Essington - Local Shops                                 | 54   | 0.00%  | 0.0%                | 0.0%    | 0.0%    | 0.0%    | 0.0%    | 0.0%    | 0.0%    | 0.0%    | 0.0%    | 0.0%    | 0.0%    |
| 3           | Featherstone - Local Shops                              | 43   | 0.00%  | 0.0%                | 0.0%    | 0.0%    | 0.0%    | 0.0%    | 0.0%    | 0.0%    | 0.0%    | 0.0%    | 0.0%    | 0.0%    |
| 3           | Huntington - Local Shops                                | 33   | 0.00%  | 0.0%                | 0.0%    | 0.0%    | 0.0%    | 0.0%    | 0.0%    | 0.0%    | 0.0%    | 0.0%    | 0.0%    | 0.0%    |
| 3           | Pattingham - Local Shops (including Co-op)              | 53   | 0.02%  | 0.1%                | 0.0%    | 0.0%    | 0.0%    | 0.0%    | 0.0%    | 0.0%    | 0.0%    | 0.0%    | 2.1%    | 0.0%    |
| 3           | Shareshill - Local Shops                                | 43   | 0.00%  | 0.0%                | 0.0%    | 0.0%    | 0.0%    | 0.0%    | 0.0%    | 0.0%    | 0.0%    | 0.0%    | 0.0%    | 0.0%    |
| 3           | Swindon - Local Shops                                   | 54   | 0.00%  | 0.0%                | 0.0%    | 0.0%    | 0.0%    | 0.0%    | 0.0%    | 0.0%    | 0.0%    | 0.0%    | 0.0%    | 0.0%    |
| 3           | Wheaton Aston - Local Shops                             | 29   | 0.02%  | 0.1%                | 0.0%    | 0.0%    | 1.0%    | 0.0%    | 0.0%    | 0.0%    | 0.0%    | 0.0%    | 0.0%    | 0.0%    |
| 5           | Wheaton Aston - Local Shops                             | 2.5  | 0.0270 | 0.176               | 0.078   | 0.078   | 1.076   | 0.078   | 0.078   | 0.078   | 0.078   | 0.076   | 0.078   | 0.070   |
| 4           | Other South Staffordshire Stores (including Farm Shops) |      | 0.00%  | 0.0%                | 0.0%    | 0.0%    | 0.0%    | 0.0%    | 0.0%    | 0.0%    | 0.0%    | 0.0%    | 0.0%    | 0.0%    |
|             |                                                         |      |        |                     |         |         |         |         |         |         |         |         |         |         |
|             | Sub-Total - South Staffordshire                         |      | 4.19%  | 15.40%              | 8.2%    | 15.7%   | 22.5%   | 4.8%    | 0.9%    | 0.0%    | 4.8%    | 51.0%   | 42.6%   | 21.1%   |
| Outside Sou | uth Staffordshire                                       |      |        |                     |         |         |         |         |         |         |         |         |         |         |
|             |                                                         |      |        |                     |         |         |         |         |         |         |         |         |         |         |
|             | Outside of South Staffordshire - All Stores             |      | 53.56% | 79.30%              | 88.2%   | 81.4%   | 69.6%   | 89.5%   | 92.9%   | 94.5%   | 89.5%   | 43.1%   | 53.2%   | 74.0%   |
|             | Internet / delivery                                     |      | 5.99%  | 5.1%                | 2.7%    | 2.9%    | 7.8%    | 4.8%    | 6.3%    | 5.5%    | 5.7%    | 5.9%    | 4.3%    | 4.8%    |
|             | (Don't know / varies)                                   |      | 0.18%  | 0.2%                | 0.9%    | 0.0%    | 0.0%    | 1.0%    | 0.0%    | 0.0%    | 0.0%    | 0.0%    | 0.0%    | 0.0%    |
|             | (Don't do this type of shopping)                        |      | 0.00%  | 0.0%                | 0.0%    | 0.0%    | 0.0%    | 0.0%    | 0.0%    | 0.0%    | 0.0%    | 0.0%    | 0.0%    | 0.0%    |
|             | (Nowhere else)                                          |      | 0.00%  | 0.0%                | 0.0%    | 0.0%    | 0.0%    | 0.0%    | 0.0%    | 0.0%    | 0.0%    | 0.0%    | 0.0%    | 0.0%    |
|             |                                                         |      | 0.0070 | 0.070               | 0.070   | 0.070   | 0.070   | 0.070   | 0.070   | 0.070   | 0.070   | 0.070   | 0.070   | 0.070   |
|             | Total                                                   |      | 63.93% | 100.0%              | 100.0%  | 100.0%  | 100.0%  | 100.0%  | 100.0%  | 100.0%  | 100.0%  | 100.0%  | 100.0%  | 100.0%  |
|             |                                                         |      |        |                     |         |         |         |         |         |         |         |         |         | 1       |

Notes

| Centre Tier | : Main Food Shopping Destinations (QU1) exc hull responses a | Zone | Total S Staffs area | Zone 22 | Zone 26 | Zone 29 | Zone 38 | Zone 43 | Zone 44 | Zone 51 | Zone 52 | Zone 53 | Zone 54 |
|-------------|--------------------------------------------------------------|------|---------------------|---------|---------|---------|---------|---------|---------|---------|---------|---------|---------|
| / Area      |                                                              |      | (unweighted)        |         |         |         |         |         |         |         |         |         |         |
|             |                                                              |      |                     |         |         |         |         |         |         |         |         |         |         |
| 1           | Bilbrook - Local Shops                                       | 54   | 0.0%                | 0.0%    | 0.0%    | 0.0%    | 0.0%    | 0.0%    | 0.0%    | 0.0%    | 0.0%    | 0.0%    | 0.0%    |
| 1           | Cheslyn Hay - Local Shops                                    | 38   | 0.1%                | 0.0%    | 0.0%    | 0.0%    | 1.0%    | 0.0%    | 0.0%    | 0.0%    | 0.0%    | 0.0%    | 0.0%    |
| 1           | Codsall - Co-op, Wood Lane                                   | 54   | 1.4%                | 0.0%    | 0.0%    | 3.2%    | 0.0%    | 0.0%    | 0.0%    | 0.0%    | 0.0%    | 0.0%    | 10.1%   |
| 1           | Codsall - Other Local Shops                                  | 54   | 0.3%                | 0.0%    | 0.0%    | 0.0%    | 0.0%    | 0.0%    | 0.0%    | 0.0%    | 0.0%    | 0.0%    | 3.0%    |
| 1           | Great Wryley - Co-op, Wardles Lane                           | 38   | 0.4%                | 0.0%    | 0.0%    | 0.0%    | 3.0%    | 1.0%    | 0.0%    | 0.0%    | 0.0%    | 0.0%    | 0.0%    |
| 1           | Great Wyrley - Other Local Shops                             | 38   | 0.1%                | 0.0%    | 0.0%    | 0.0%    | 1.0%    | 0.0%    | 0.0%    | 0.0%    | 0.0%    | 0.0%    | 0.0%    |
| 1           | Penkridge - Sainsbury's Local, Stone Cross                   | 29   | 0.5%                | 0.0%    | 0.0%    | 5.3%    | 0.0%    | 0.0%    | 0.0%    | 0.0%    | 0.0%    | 0.0%    | 0.0%    |
| 1           | Penkridge - Co-op, (Petrol) Wolverhampton Road               | 29   | 0.3%                | 0.0%    | 0.0%    | 3.2%    | 0.0%    | 0.0%    | 0.0%    | 0.0%    | 0.0%    | 0.0%    | 0.0%    |
| 1           | Penkridge - Other Local Shops                                | 29   | 0.3%                | 0.0%    | 0.0%    | 3.2%    | 0.0%    | 0.0%    | 0.0%    | 0.0%    | 0.0%    | 0.0%    | 0.0%    |
| 2           | Brewood - Local Shops                                        | 29   | 0.5%                | 0.0%    | 0.0%    | 5.3%    | 0.0%    | 0.0%    | 0.0%    | 0.0%    | 0.0%    | 0.0%    | 0.0%    |
| 2           | Kinver - Co-op, High Street                                  | 26   | 0.4%                | 0.0%    | 4.0%    | 0.0%    | 0.0%    | 0.0%    | 0.0%    | 0.0%    | 0.0%    | 0.0%    | 0.0%    |
| 2           | Kinver - Other Local Shops                                   | 26   | 0.1%                | 0.0%    | 1.0%    | 0.0%    | 0.0%    | 0.0%    | 0.0%    | 0.0%    | 0.0%    | 0.0%    | 0.0%    |
| 2           | Perton - Sainsbury's Superstore, Anders Square               | 53   | 3.4%                | 0.0%    | 0.0%    | 3.2%    | 0.0%    | 0.0%    | 0.0%    | 2.0%    | 0.0%    | 42.2%   | 8.1%    |
| 2           | Perton - Other Local Shops                                   | 53   | 0.0%                | 0.0%    | 0.0%    | 0.0%    | 0.0%    | 0.0%    | 0.0%    | 0.0%    | 0.0%    | 0.0%    | 0.0%    |
| 2           | Wombourne - Sainsbury's Superstore, Heath Mill Road          | 52   | 7.9%                | 8.5%    | 11.1%   | 0.0%    | 0.0%    | 0.0%    | 0.0%    | 3.0%    | 53.1%   | 0.0%    | 0.0%    |
| 2           | Wombourne - Other Local Shops                                | 52   | 0.1%                | 0.0%    | 0.0%    | 0.0%    | 0.0%    | 0.0%    | 0.0%    | 0.0%    | 1.0%    | 0.0%    | 0.0%    |
| 3           | Coven - Local Shops                                          | 54   | 0.1%                | 0.0%    | 0.0%    | 0.0%    | 0.0%    | 0.0%    | 0.0%    | 0.0%    | 0.0%    | 0.0%    | 1.0%    |
| 3           | Essington - Local Shops                                      | 54   | 0.0%                | 0.0%    | 0.0%    | 0.0%    | 0.0%    | 0.0%    | 0.0%    | 0.0%    | 0.0%    | 0.0%    | 0.0%    |
| 3           | Featherstone - Local Shops                                   | 43   | 0.0%                | 0.0%    | 0.0%    | 0.0%    | 0.0%    | 0.0%    | 0.0%    | 0.0%    | 0.0%    | 0.0%    | 0.0%    |
| 3           | Huntington - Local Shops                                     | 33   | 0.0%                | 0.0%    | 0.0%    | 0.0%    | 0.0%    | 0.0%    | 0.0%    | 0.0%    | 0.0%    | 0.0%    | 0.0%    |
| 3           | Pattingham - Local Shops (including Co-op)                   | 53   | 0.1%                | 0.0%    | 0.0%    | 0.0%    | 0.0%    | 0.0%    | 0.0%    | 0.0%    | 0.0%    | 2.2%    | 0.0%    |
| 3           | Shareshill - Local Shops                                     | 43   | 0.0%                | 0.0%    | 0.0%    | 0.0%    | 0.0%    | 0.0%    | 0.0%    | 0.0%    | 0.0%    | 0.0%    | 0.0%    |
| 3           | Swindon - Local Shops                                        | 54   | 0.0%                | 0.0%    | 0.0%    | 0.0%    | 0.0%    | 0.0%    | 0.0%    | 0.0%    | 0.0%    | 0.0%    | 0.0%    |
| 3           | Wheaton Aston - Local Shops                                  | 29   | 0.1%                | 0.0%    | 0.0%    | 1.1%    | 0.0%    | 0.0%    | 0.0%    | 0.0%    | 0.0%    | 0.0%    | 0.0%    |
| 4           | Other South Staffordshire Stores (including Farm Shops)      |      | 0.0%                | 0.0%    | 0.0%    | 0.0%    | 0.0%    | 0.0%    | 0.0%    | 0.0%    | 0.0%    | 0.0%    | 0.0%    |
|             | Sub-Total - South Staffordshire                              |      | 16.3%               | 8.5%    | 16.2%   | 24.5%   | 5.0%    | 1.0%    | 0.0%    | 5.1%    | 54.2%   | 44.4%   | 22.2%   |
| Outside Sou | th Staffordshire                                             |      |                     |         |         |         |         |         |         |         |         |         |         |
|             | Outside of South Staffordshire - All Stores                  |      | 83.7%               | 91.5%   | 83.8%   | 75.5%   | 94.9%   | 99.1%   | 100.0%  | 94.9%   | 45.8%   | 55.6%   | 77.8%   |
|             | Internet / delivery                                          |      |                     |         |         |         |         |         |         |         |         |         |         |
|             | (Don't know / varies)                                        |      |                     |         |         |         |         |         |         |         |         |         |         |
|             | (Don't do this type of shopping)                             |      |                     |         |         |         |         |         |         |         |         |         |         |
|             | (Nowhere else)                                               |      |                     |         |         |         |         |         |         |         |         |         |         |
|             | Total                                                        |      | 100.0%              | 100.0%  | 100.0%  | 100.0%  | 100.0%  | 100.0%  | 100.0%  | 100.0%  | 100.0%  | 100.0%  | 100.0%  |
|             |                                                              |      |                     |         |         |         |         |         |         |         |         |         |         |