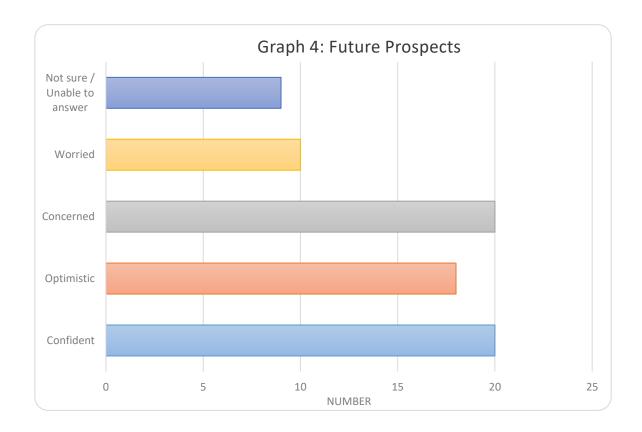

to provide greater incentives for retailers to stay on the High Street.
- 3.17 Further responses related to greater investment including in the creation of a more attractive local environment as well as the provision of greater support from the council in terms of encouraging businesses to develop websites and in providing guidance making the shop Covid secure.

#### e. Prospects

3.18 Going forward, businesses were asked to rate their prospects upon a scale spanning confident, optimistic, worried and concerned. The responses, which are shown at Graph 4 were mixed, presenting a diverse picture across the spectrum with 38 (55.8% of those able to give an answer) of businesses indicating that they were either confident or optimistic and 30 (44.1%) indicating they were worried or concerned.



3.19 9 Businesses were unsure as to how the future would pan out, with some noting it could go either way.

3.20 At a local level responses were ranked on a scale out of 4 (4 being the most confident down to 1 (Worried). Businesses in Coven appeared the most concerned about future expectations (average score of 2.25), with businesses in Cheslyn Hay appearing the most confident going forward (average score of 3). The average for all centres is 2.6.

| Codsall        |                        |
|----------------|------------------------|
| 4              | Confident              |
| 4              | Confident              |
| 3              | Optimistic             |
| 3              | Optimistic             |
| 3              | Optimistic             |
| 2              | Concerned