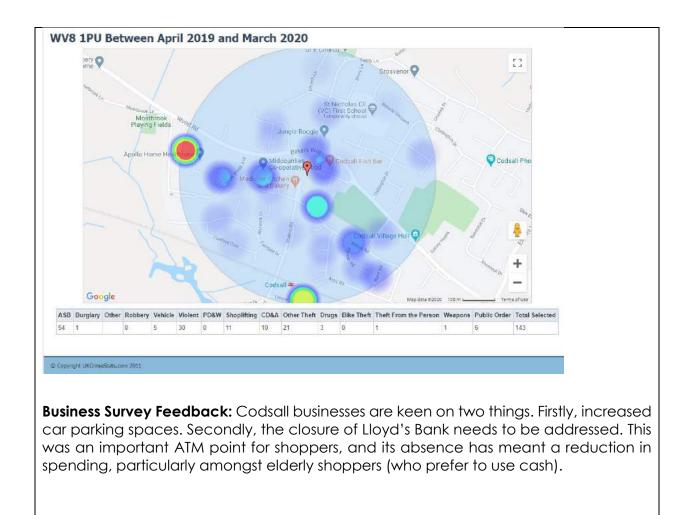

|              |         |          |

Statistics from UKCrimeStats.com indicate 825 crimes in the last year (April 2019 – March 2020) for a daytime population of 9,188 in postcode sector WV8 1 which covers parts of Codsall and Bilbrook equating to an overall rate of 9.0%. This compares to a national crime rate of 10.1% over the same period. 0.4% of these crimes related to shoplifting compared with an average of 0.6% and 2.0% to Anti-social behaviour (UK average 2.1%). Violent crimes accounted for 3.3% of crimes (UK average 3.0%).

Perception of safety: not possible to gauge without regular visits over time, but usually felt safe. The homes within and around the village centre and on its approaches provide for added surveillance, as recommended by good planning practice.



### TABLE 2: CODSALL SWOT ANALYSIS

| Strengths                                                                                                                                                                                                                                                                                                                                                                                                                                                                               | Weaknesses                                                                                                                                                                                                          |
|-----------------------------------------------------------------------