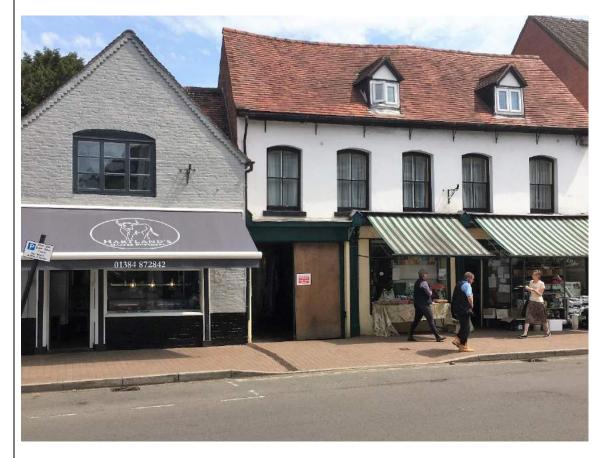

| Good         | Neutral | Not Good |  |  |
| Diversity of uses                                                                      | $\checkmark$ |         |          |  |  |
|                                                                                        |              |         |          |  |  |

36 different types of retail, service and other uses appropriate to a 'town centre' in 52 properties. See Centre Survey below. Retail provision within Kinver is extensive and diverse. It is relatively isolated from other centres, with Stourbridge being about 8km (5 miles) away.

#### Composition of Centre

**Convenience 6:** neighbourhood foodstore, bakers, butchers, delicatessen, greengrocers and off licence



**Comparison 12:** arts and crafts, boutique, florists, home interiors, gifts, greetings cards, holistic medicine, jewellers, optometrists, pet supplies, pharmacy and school / sports and workwear (printed)

Comparison II 1: charity shop

A1 services 6: funeral directors, hairdressers, IT services, photographer's studio, tearoom and travel agents

A2 professional and financial services 3: accountants / financial services, creative design / marketing solutions and estate agents

A3 / A4 / A5 services 4: café, public house, restaurant, takeaway Community services 2: dental practice and doctors' surgery Miscellaneous 2: beauty treatments and dog groomers



| Indicator