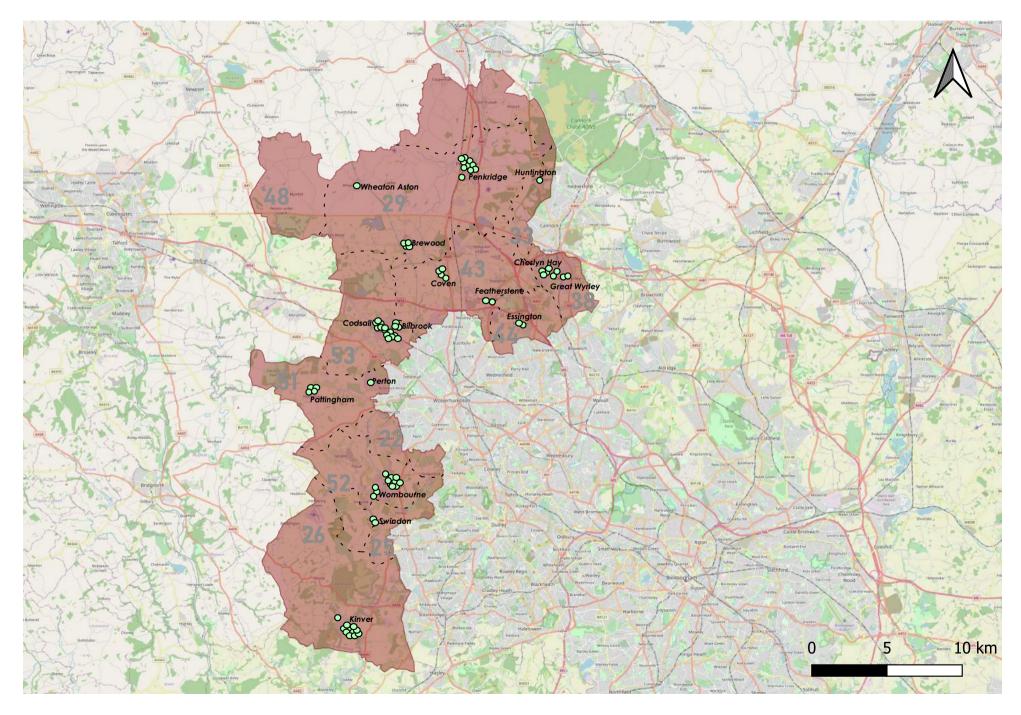

## 17. Telephone Survey of Business Owners and Managers

- a. Assessment
- b. Questionnaire
- c. Redacted Report of Responses
- d. Map showing the Location of Respondents