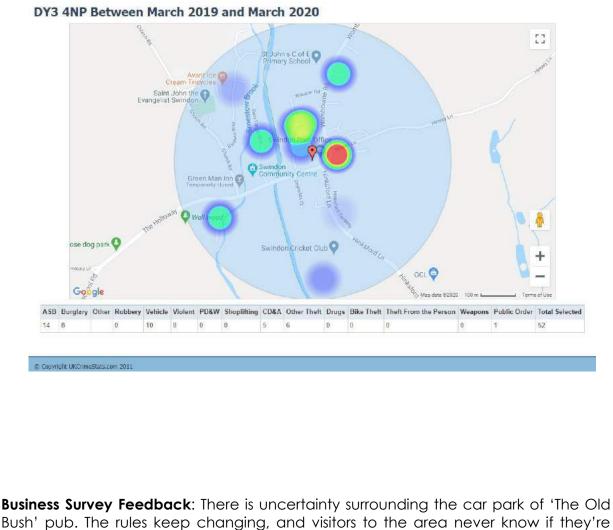

|          |

Statistics from UKCrimeStats.com indicate 185 crimes in the last year (April 2019 – March 2020) for a daytime population of 1,810 in postcode sector DY3 4 which covers Swindon and two smaller settlements, equating to an overall rate of 10.2%. This compares to a national crime rate of 10.1% over the same period. There were no reports of any crimes related to shoplifting compared with an average of 0.6% and 1.9% to Anti-social behaviour (UK average 2.1%). Violent crimes accounted for 1.3% of crimes (UK average 3.0%).

Perception of safety: not possible to gauge without regular visits over time, but usually felt safe. The homes within and around the village centre and on its approaches provide for added surveillance, as recommended by good planning practice.



**Business Survey Feedback**: There is uncertainty surrounding the car park of 'The Old Bush' pub. The rules keep changing, and visitors to the area never know if they're allowed to use the pub car park for shopping purposes, and if they are, how long they're allowed to stay there. The landlord of the pub has final say on parking matters.

| TABLE 2: | <b>SWINDON</b> | SWOT | ANALYSIS |
|----------|----------------|------|----------|
|----------|----------------|------|----------|

| Strengths                                                                                                                                                                         | Weaknesses