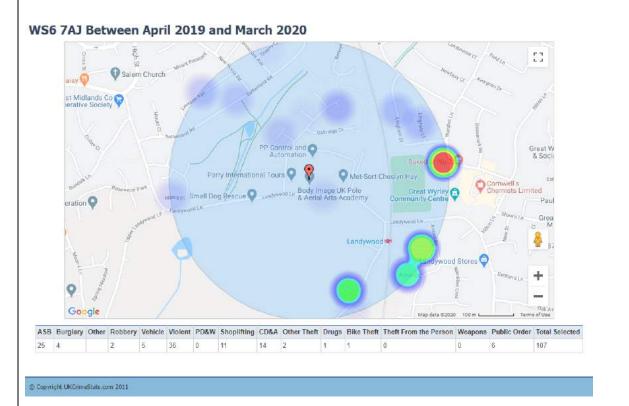

e                                  |              |         |          |

Statistics from UKCrimeStats.com indicate 346 crimes in the last year (April 2019 – March 2020) for a daytime population of 6,638 in postcode sector WS67 which covers Cheslyn Hay, equating to an overall rate of 5.2%. This compares to a national crime rate of 10.1% over the same period. 0.1% of these crimes related to shoplifting compared with an average of 0.6% and 1.7% to Anti-social behaviour (UK average 2.1%). Violent crimes accounted for 1.7% of crimes (UK average 3.0%).

Perception of safety: not possible to gauge without regular visits over time, but usually felt safe. The homes within and around the village centre and on its approaches provide for added surveillance, as recommended by good planning practice.



**Business Survey Feedback:** Businesses in Cheslyn Hay are happy with the amount of available parking. However, the spaces available are often taken up by residents, many of whom have no intention of shopping in the centre. The businesses acknowledge that parking restrictions have been put in place, but are unanimous in their condemnation of the lack of action being taken to combat violations.

## TABLE 2: CHESLYN HAY SWOT ANALYSIS

| Strengths                                                                                                                                                                    | Weaknesses