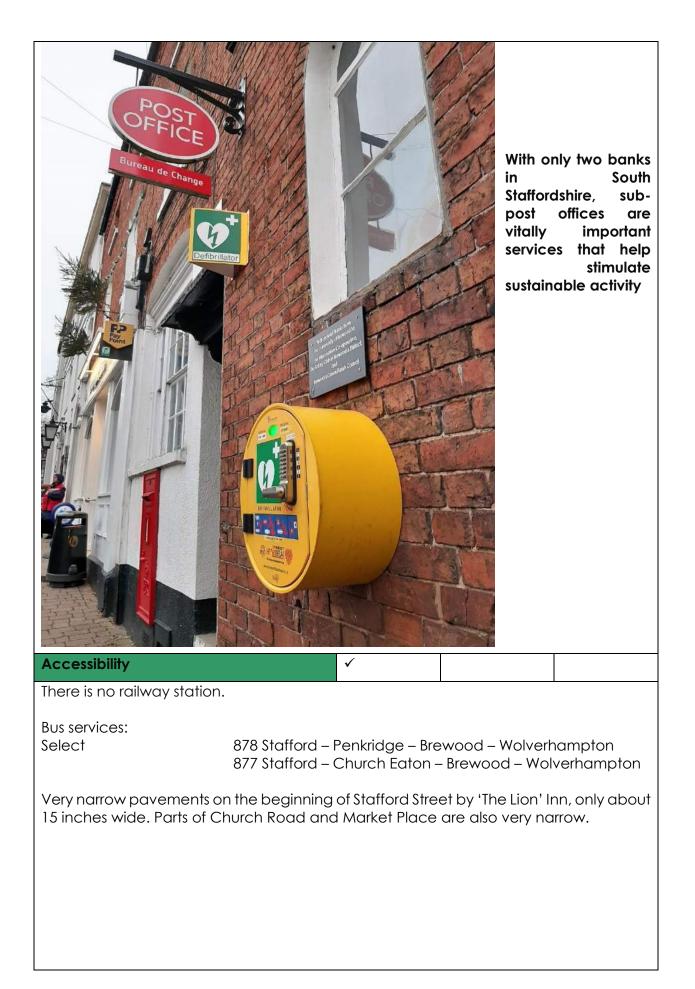

## 19. Recommended Amended Boundaries for Village Centres:

- a. Great Wyrley (recommended new Walsall Road North Neighbourhood Centre)
- b. Brewood
- c. Wombourne
- d. Pattingham