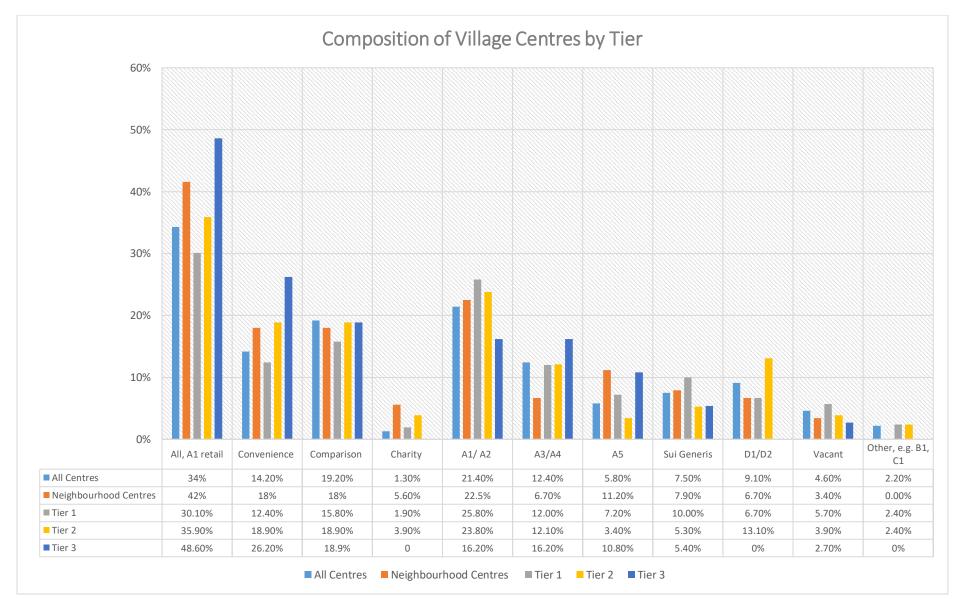

## 12. Composition of Village Centres by Use Class

- 13. Neighbourhood Centre Surveys
- 14. Composition of Neighbourhood Centres by Use Class