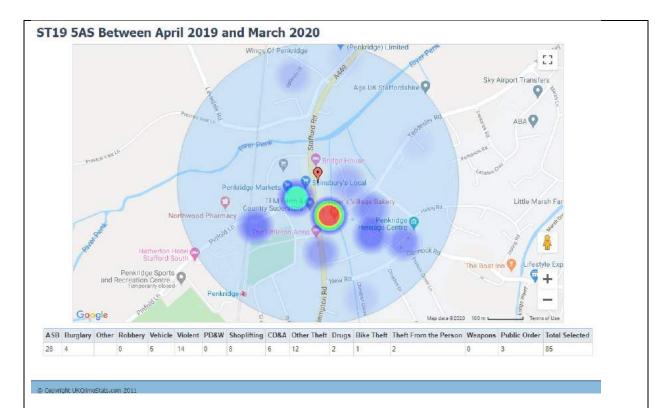

|          |
| crime                                  |              |         |          |

Statistics from UKCrimeStats.com indicate 495 crimes in the last year (April 2019 – March 2020) for a daytime population of 7,394 in postcode sector ST19 5, equating to an overall rate of 6.7%. This compares to a national crime rate of 10.1% over the same period. 0.4% of these crimes related to shoplifting compared with an average of 0.6% and 2.1% to Anti-social behaviour (UK average 2.1%). Violent crimes accounted for 1.6% of crimes (UK average 3.0%).

Perception of safety: not possible to gauge without regular visits over time, but usually felt safe. The homes within and around the village centre and on its approaches provide for added surveillance, as recommended by good planning practice.



**Business Survey Feedback:** The closure of local banks and an increase in vacant shops has put many businesses in Penkridge on edge. Furthermore, the Penkridge open stall market is polarising, insofar as it great for bringing in new people, but these people are too often not interested in visiting the other shops in Penkridge. Rumours of new superstores being constructed in the area are of further concern to businesses.



#### TABLE 2: PENKRIDGE SWOT ANALYSIS

| Strengths                                                                                                                                                                                                                   | Weaknesses