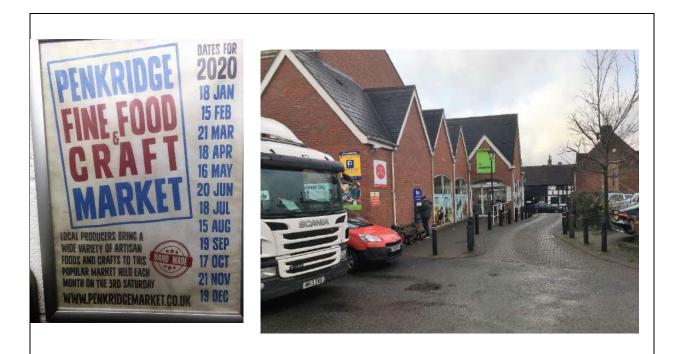

-------|
| Indicator<br>Balance between independent and | Good         | Neutral          | Not Good                                                                     |
| multiple stores                              | $\checkmark$ |                  |                                                                              |

Market, independent retailers, many of whom have been established for some time and a few multiples, principally operators of foodstores of various sizes. The balance seems good, but some feedback from out telephone survey of business owners and managers indicates that the village centre could benefit more from the many visitors to the market from outside the area and that initiatives should be taken to stimulate 'spin-off' trade for village centre businesses.







The same building in March 2020 and in times gone by, when it was 'The George and Fox'



The TFM Farm and Country Superstore is the largest store selling only non-food / comparison good lines in any of South Staffordshire's village centres





Sweets, Christmas confectionery and gifts handmade in the Codsall area for sale at Penkridge Market



| Indicator                              | Good         | Neutral | Not Good |
|----------------------------------------|--------------|---------|----------|
| Extent to which there is evidence of   | $\checkmark$ |         |          |
| barriers to new businesses opening and |              |         |          |
| existing businesses expanding          |              |         |          |

We have not found evidence that there are barrier