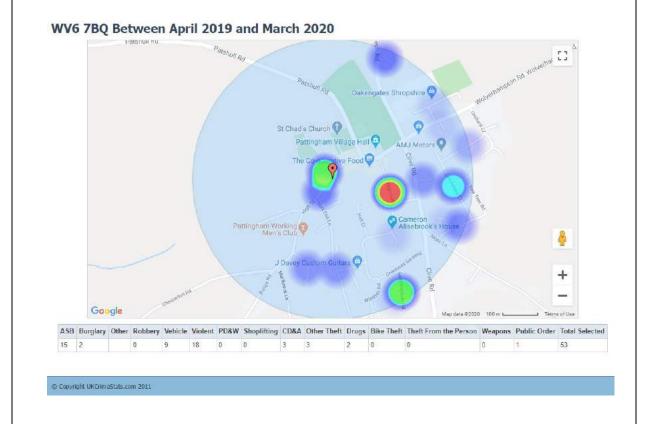

|          |
| crime                                  |              |         |          |

Statistics from UKCrimeStats.com indicate 527 crimes in the last year (April 2019 – March 2020) for a daytime population of 8,484 in postcode sector WV6 7, equating to an overall rate of 6.2%. This compares to a national crime rate of 10.1% over the same period. 0.6% of these crimes related to shoplifting comparable with the national average and 1.4% to Anti-social behaviour (UK average 2.1%). Violent crimes accounted for 1.9% of crimes (UK average 3.0%).

Perception of safety: not possible to gauge without regular visits over time, but usually felt safe. The homes within and around the village centre and on its approaches provide for added surveillance, as recommended by good planning practice.



**Business Survey Feedback**: Pattingham is very quiet, due to a lack of advertising, infrequent buses and parking penalties. All businesses surveyed say Pattingham needs to be 'put on the map', and their average to low custom reflects this need.

### TABLE 2: PATTINGHAM SWOT ANALYSIS

| Strengths                                                                                                                                                      | Weaknesses