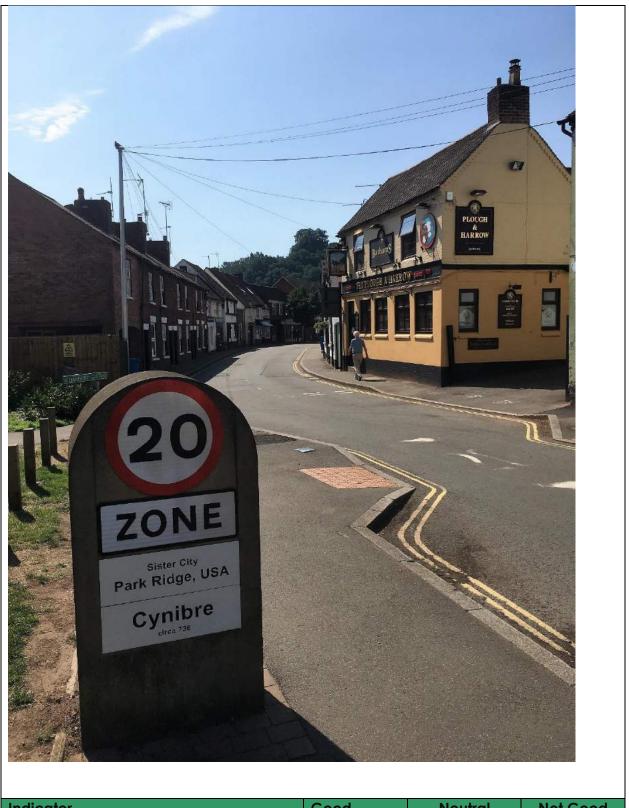

| e 'Business Surv           | ey Feedback'      |



| Indicator                                                                                  | Good             | Neutral           | Not Good         |
|--------------------------------------------------------------------------------------------|------------------|-------------------|------------------|
| State of town centre environmental                                                         | $\checkmark$     |                   |                  |
| quality (public realm)                                                                     |                  |                   |                  |
| Generally speaking, this is excellent. Dan<br>at the north end of the village is a lovely, | peaceful space   | ce. All along Hig | h Street there   |
| are interesting and attractive