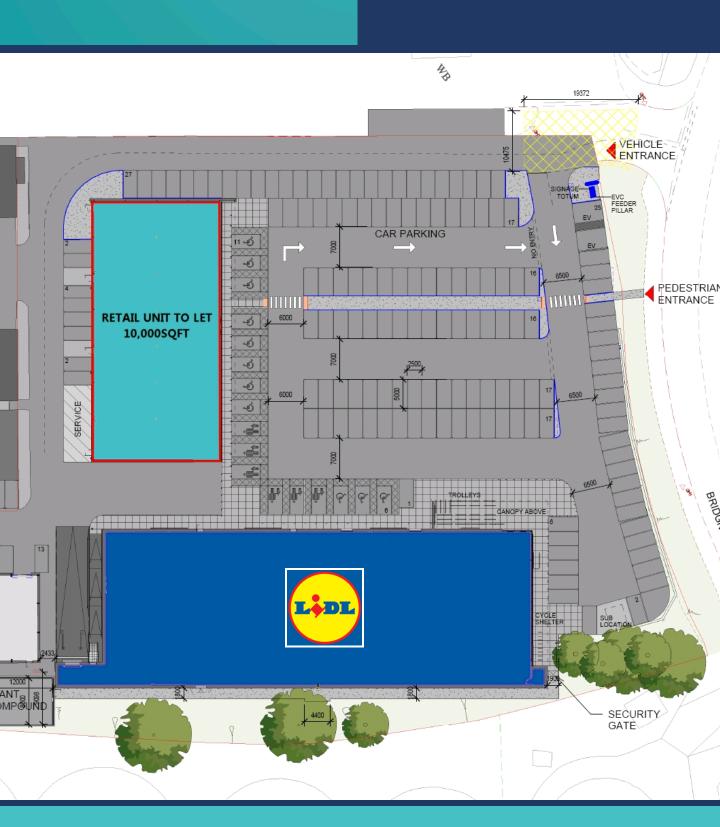

### **ACCOMMODATION**

The prominent development will consist of a 22,000sqft Lidl Food Store which will be accessed off Bridgnorth Road, 10,000sqft of further retail with in excess of 198 shared car parking spaces.

The unit is built and benefiting from excellent visibility, open plan space, and natural light, services and parking.

The site benefits from free parking with 198 spaces and will also accommodate 6 EV charging bays.

## LAYOUT PLANS

### **SCHEME**

- A1 Retail up to 10,000sqft
- 198 car parking spaces on site
- Pre let to Lidl Food Store
- Industrial units Pre let