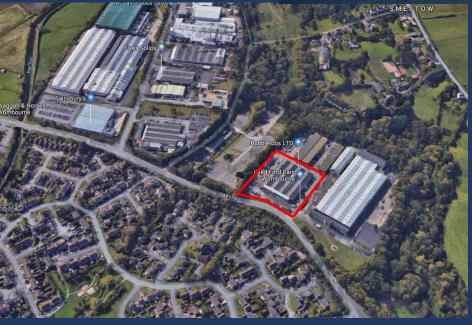

### **LOCATION - WV5 0AL**

Wombourne is a expansive residential area located in the district of South Staffordshire, 4 miles (6 km) south-west of Wolverhampton.

It has excellent connections to the motorway network via the M54 to the north and M5/6 to the East.

The surrounding area comprises a mixture of residential, retail and light industrial. Neighbouring residential areas include Kingswinford, Wall Heath, Upper Penn, Swindon and Himley.