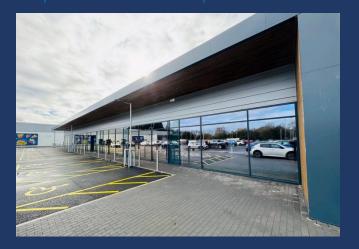

# PROMINENT ROAD SIDE DEVELOPMENT

BRIDGNORTH ROAD, WV5 0AL WOMBOURNE

- RETAIL / LEISURE TO LET
- PROMINENT ROAD SIDE LOCATION
- PRE-LET TO LIDL FOOD STORE
- ON SITE PARKING
- UNIT READY FOR FITOUT IMMEDIATELY

### **ACCOMMODATION**

The prominent development will consist of a 22,000sqft Lidl Food Store which will be accessed off Bridgnorth Road, 10,000sqft of further retail with in excess of 198 shared car parking spaces.

The unit is built and benefiting from excellent visibility, open plan space, and natural light, services and parking.

The site benefits from free parking with 198 spaces and will also accommodate 6 EV charging bays.