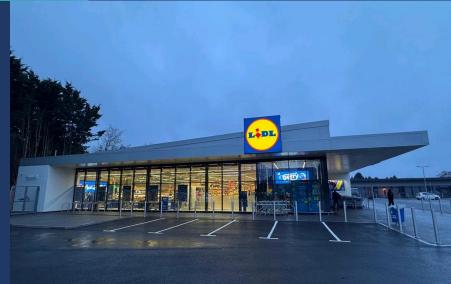

### **ACCOMMODATION**

The prominent development will consist of a 22,000sqft Lidl Food Store which will be accessed off Bridgnorth Road, 10,000sqft of further retail with in excess of 198 shared car parking spaces.

The unit is built and benefiting from excellent visibility, open plan space, and natural light, services and parking.

The site benefits from free parking with 198 spaces and will also accommodate 6 EV charging bays.