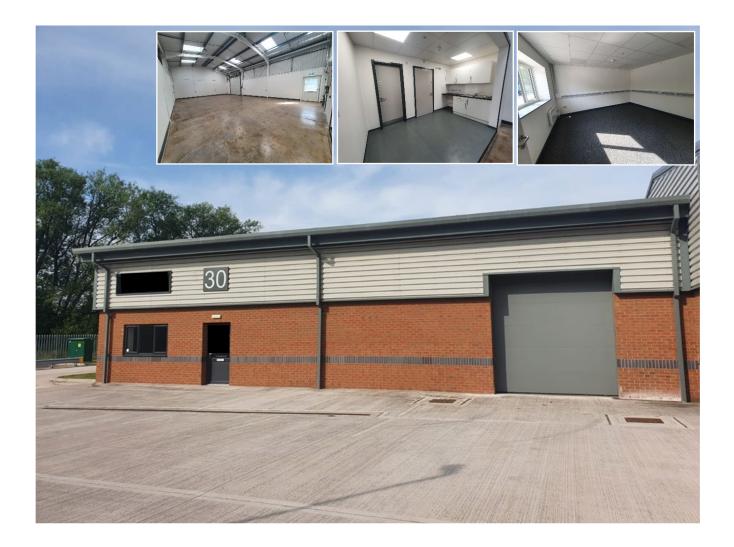

## **Industrial Premises to Let** Unit 30 Four Ashes Enterprise Centre, Latherford Close, Four Ashes, WV10 7BY

Commercial Development, South Staffordshire Council, Council Offices, Codsall, South Staffordshire, WV8 1PX Tel: (01902) 696000 Email: commercialdevelopment@sstaffs.gov.uk

#### DESCRIPTION

The property comprises of a ground floor workshop area, office, kitchen and toilet facilities. Access is via a roller shutter and a pedestrian door fronting the property.

The property forms part of an Estate of 31 units with various uses across the Estate. There is ample onsite car parking and loading areas.